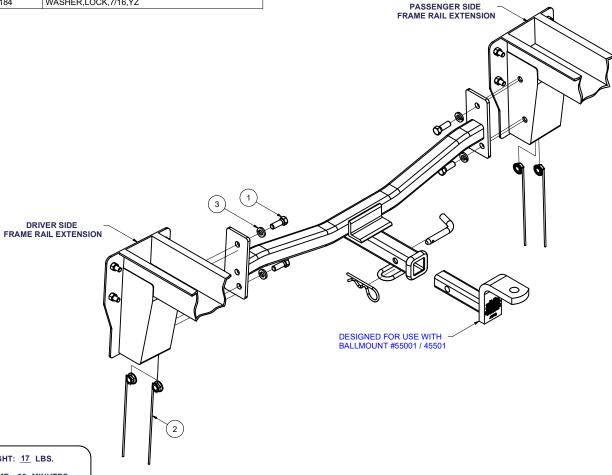

## 11/24/2020

GROSS LOAD CAPACITY WHEN USED AS A WEIGHT CARRYING HITCH: 2,000 LBS. TRAILER WEIGHT & 200 LBS. TONGUE WEIGHT.

\*\*\*DO NOT EXCEED VEHICLE MANUFACTURER'S RECOMMENDED TOWING CAPACITY.\*\*\*

| Parts List |     |             |                                               |
|------------|-----|-------------|-----------------------------------------------|
| ITEM       | QTY | PART NUMBER | DESCRIPTION                                   |
| 1          | 4   | 10-10425    | HHCS,7/16-14 UNC,1-1/4,GRD8,YZ                |
| 2          | 4   | 20-00172    | NUT, HANDLE, SER-FLANGE,7/16-14 UNC, GRD8, YZ |
| 3          | 4   | 30-00184    | WASHER,LOCK,7/16,YZ                           |
|            | _   | 00 00 10 1  | Widnes, 200K, Widnes                          |
|            |     |             |                                               |
|            |     |             |                                               |

HITCH WEIGHT: 17 LBS.

INSTALL TIME: 30 MINUTES

INSTALL NOTES: DRILLING REQUIRED

## **INSTALLATION STEPS**

- 1) This hitch mounts to the inside surface of the left and right frame rail extensions.
- 2) Position the hitch up between the frame rail extensions, with the hitch plates as far rearward as possible and flush at the bottom surface of the frame rail extensions. Using the hitch as a template, mark the centers of the holes to be drilled for fasteners as shown.
- 3) Remove the hitch and drill for fasteners.
- 4) Position the hitch on the vehicle matching the holes in the frame rail extensions with the holes in the hitch plates. Install fasteners as shown. Pass handle nuts up through the opening at the bottom of the frame rails extensions.
- 5) Torque all 7/16 fasteners to 70 lb-ft.