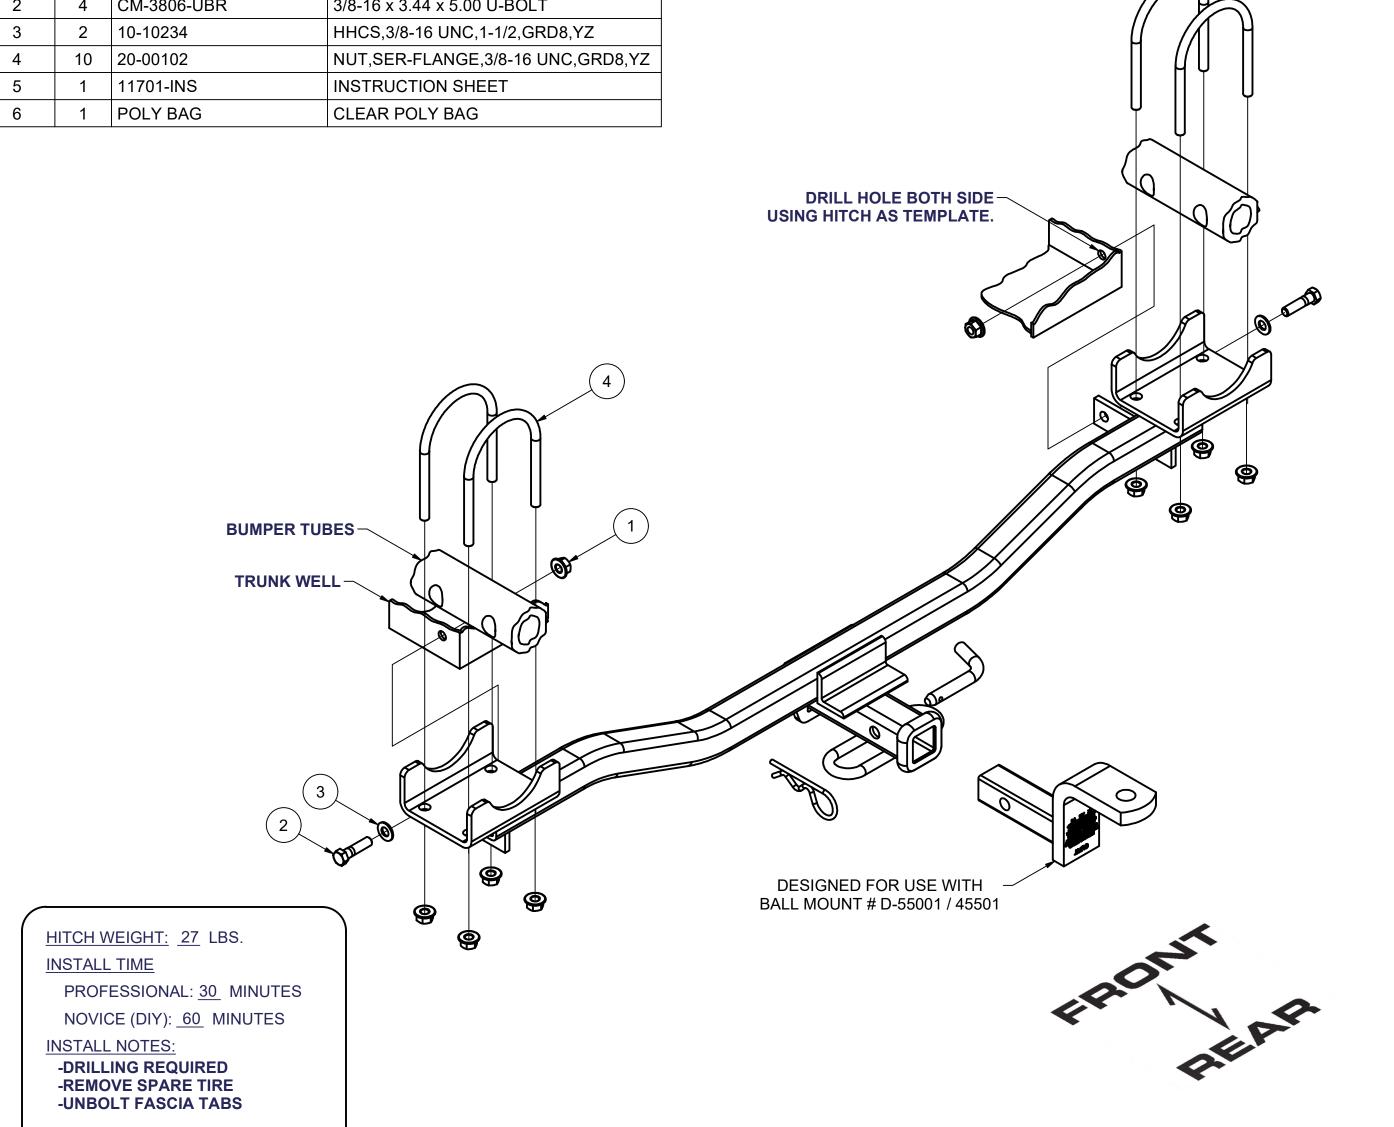

#### \*\* FAILURE TO PROPERLY SUPPORT NON-TRAILER LOADS WILL VOID PRODUCT WARRANTY\*\*

HAVING INSTALLATION QUESTIONS? CALL TECHNICAL SUPPORT AT 877-287-8634

| Parts List |    |             |                                   |
|------------|----|-------------|-----------------------------------|
| 1          | 2  | 30-00186    | WASHER,FLAT,3/8,YZ                |
| 2          | 4  | CM-3806-UBR | 3/8-16 x 3.44 x 5.00 U-BOLT       |
| 3          | 2  | 10-10234    | HHCS,3/8-16 UNC,1-1/2,GRD8,YZ     |
| 4          | 10 | 20-00102    | NUT,SER-FLANGE,3/8-16 UNC,GRD8,YZ |
| 5          | 1  | 11701-INS   | INSTRUCTION SHEET                 |
| 6          | 1  | POLY BAG    | CLEAR POLY BAG                    |

## **INSTALLATION STEPS**

- 1. Clear trunk well by removing tire and moving battery as far left as possible without disconnecting power cables.
- 2. Unbolt fascia tabs from body.
- 3. Fasten hitch to bumper tubes with U-bolts as shown.
- 4. Drill remaining mounting holes using hitch as a template. Install 3/8" hardware provided through drilled holes.
- 5. Torque all fasteners to 45 lb.-ft.