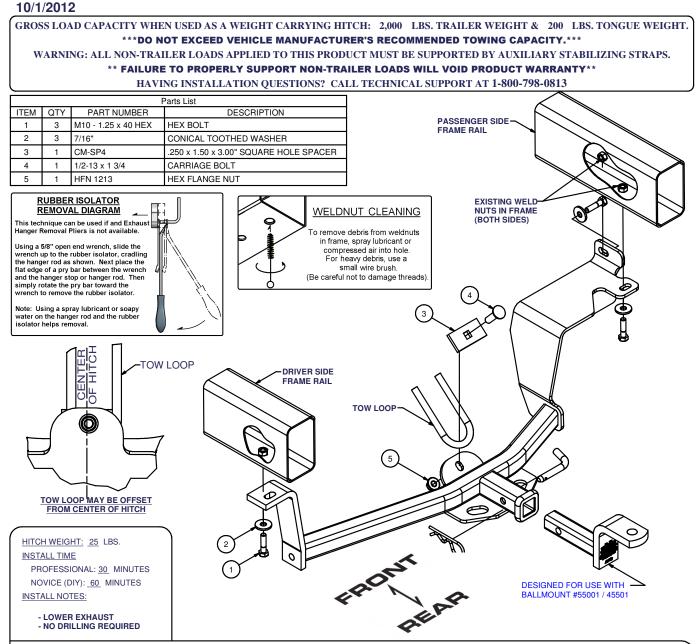

## **INSTALLATION STEPS**

- 1. Detach the (3) rubber exhaust hangers to lower the exhaust.
- 2. Remove (3) M10 bolts (2 on the passenger side), which go through the frame and into the bumper bracket. Return bolts to the vehicle owner.
- 3. Raise the hitch into position, passenger side first. Install the 1/2 carriage bolt, spacer, and flange nut as shown using the vehicle tow loop.
- 4. Install supplied M10 bolts into existing weldnuts finger tight.
- 5. Torque all M10 fasteners to 48 lb-ft and all 1/2" fasteners to 110 lb-ft.
- 6. Reattach rubber exhaust hangers removed in step 1.