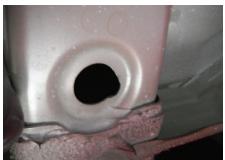

#### Step 1

Remove the four (4) plugs in the frame rails and return them to the vehicle owner.

Note: Leave the center plugs installed.

**Note**: Enlarge access hole as necessary using a die grinder.