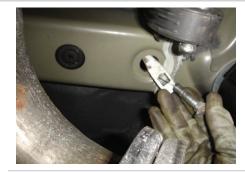

#### Step 2

Fishwire the 7/16" carriage bolts (#1) and the 1.00" x 2.50" SP11 spacers (#6) into position first.

Reverse fishwire the 1/2" carriage bolts (#2) and 1.00" x 3.00" SP6 spacers (#5) into position afterward.

**Note**: Enlarge access hole as necessary using a die grinder.