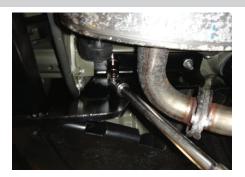

#### Step 3

Raise the hitch to the frame feeding the fishwire through hitch mounting holes and align the mounting holes with the bolts.

Remove fishwires once bolts are in place.

Use 1.50" x 2.00" (#7) spacers to level the hitch as necessary.

Secure the 7/16"(#1) and 1/2" (#2) flange nuts on their respective bolts.

**Note**: Be careful not to push the hardware into the frame when removing the fishwire.

#### Step 4

Using an 11/16" socket torque all 7/16" fasteners to 59 ft-lbs.

Using a 3/4" socket, torque all 1/2" fasteners to 110 ft-lbs.