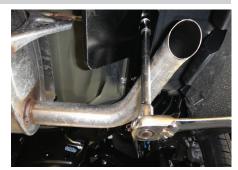

rails and return them to the vehicle owner.

Note: Leave the center plugs installed.







#### Step 2

Fishwire the 7/16" carriage bolts (#1) and the 1.00" x 2.50" SP11 spacers (#6) into position first.

Reverse fishwire the 1/2" carriage bolts (#2) and 1.00" x 3.00" SP6 spacers (#5) into position afterward.

**Note**: Enlarge access hole as necessary using a die grinder.









#### Step 3

Raise the hitch to the frame feeding the fishwire through hitch mounting holes and align the mounting holes with the bolts.

Remove fishwires once bolts are in place.

Use 1.50" x 2.00" (#7) spacers to level the hitch as necessary.

Secure the 7/16"(#1) and 1/2" (#2) flange nuts on their respective bolts.

**Note**: Be careful not to push the hardware into the frame when removing the fishwire.





#### Step 4

Using an 11/16" socket torque all 7/16" fasteners to 59 ft-lbs.

Using a 3/4" socket, torque all 1/2" fasteners to 110 ft-lbs.



#### **Final Installed Image**





#### **TOWING BASICS & SAFETY INFORMATION**

For information on safely towing your trailer, visit **curtmfg.com/understanding-towing**.