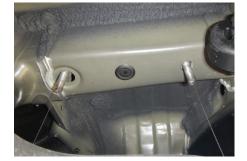

the frame.                                                                                                                                                                                                                                                                                                                                                                   |

#### Step 1

Remove the four (4) plugs in the frame rails and return them to the vehicle owner.

Note: Leave the center plugs installed.







#### Step 2

Fishwire the 7/16" carriage bolts (#1) and the 1.00" x 2.50" SP11 spacers (#6) into position first.

Reverse fishwire the 1/2" carriage bolts (#2) and 1.00" x 3.00" SP6 spacers (#5) into position afterward.

**Note**: Enlarge access hole as necessary using a die grinder.









#### Step 3

Raise the hitch to the frame feeding the fishwire through hitch mounting holes and align the mounting holes with the bolts.

Remove fishwires once bolts are in place.

Use 1.50" x 2.00" (#7) spacers to level the hitch as necessary.

Secure the 7/16"(#1) and 1/2" (#2) flange nuts on their respective bolts.

**Note**: Be careful not to push the hardware into the frame when removing the fishwire.





#### Step 4

Using an 11/16" socket torque all 7/16" fasteners to 59 ft-lbs.

Using a 3/4" socket, torque all 1/2" fasteners to 110 ft-lbs.



#### **Final Installed Image**





#### **TOWING BASICS & SAFETY INFORMATION**

For information on safely towing your trailer, visit **curtmfg.com/understanding-towing**.