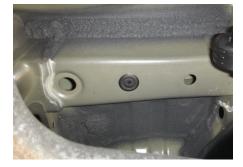

#### Step 1

Remove the four (4) plugs in the frame rails and return them to the vehicle owner.

Note: Leave the center plugs installed.