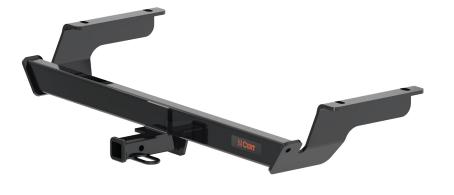

d-hole spacer, .250" x<br>1.00" x 2.00"  |

#### **Tools Required**

| •                                   |                                    |
|-------------------------------------|------------------------------------|
| Die grinder                         | Socket, 3/4"                       |
| Ratchet                             | Socket extension, 6"               |
| Socket, 11/16"                      | Torque wrench                      |
| Fishwire, 7/16"<br>(includes 2 qty) | Fishwire, 1/2"<br>(includes 2 qty) |
|                                     |                                    |

\* For a tools reference guide visit curtmfg.com/trailer-hitch-installation

#### **△** WARNING

Never exceed the vehicle manufacturer's recommended towing capacity.

#### **Product Photo**



#### NOTICE

Visit www.curtmfg.com for a full-color copy of this

instruction manual, as well as helpful videos, guides and much more!

Before you begin installation, read all instructions thoroughly.

Proper tools will improve the quality of installation and reduce the time required.

This installation:

• May require access hole enlargement.

Periodic inspection of the trailer hitch should be performed to ensure all mounting hardware remains tight and structural components are secure.

To help prevent damage to the product or vehicle, refer to the specified

torque specifications when securing hardware during the installation process.

#### SAFETY INSTRUCTIONS

Safety glasses should be worn at all times while installing this product.

#### **Product Registration and Warranty**

CURT st