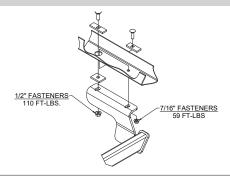

#### Step 4

Using an 11/16" socket torque all 7/16" fasteners to 59 ft-lbs.

Using a 3/4" socket, torque all 1/2" fasteners to 110 ft-lbs.