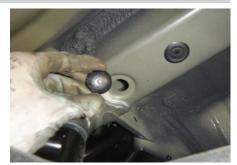

#### Step 1

Remove the four (4) plugs in the frame rails and return them to the vehicle owner.

Note: Leave the center plugs installed.