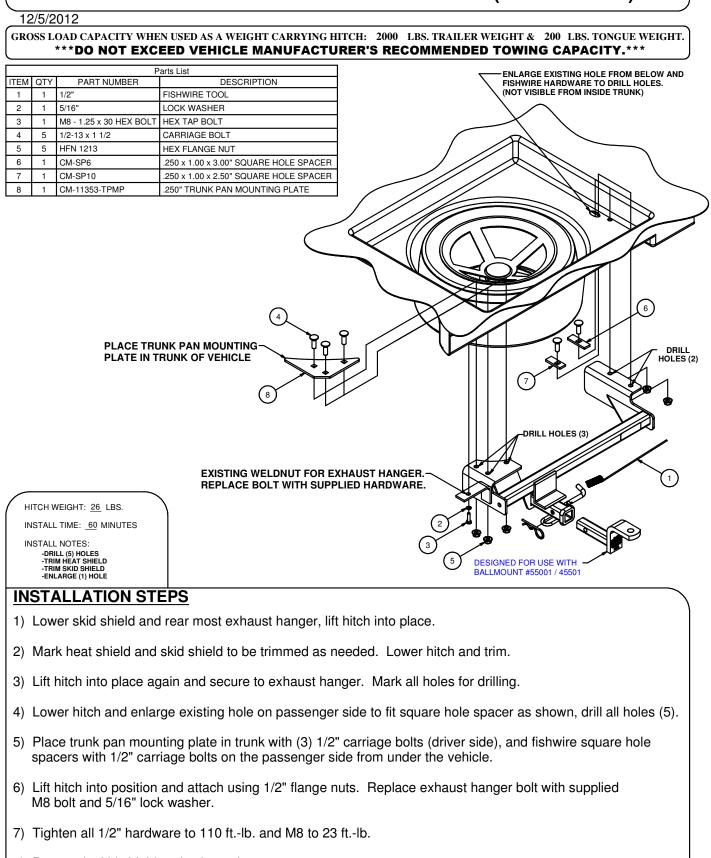

## 11353

## **MERCEDES CLK 350 (209 CHASSIS)**

8) Re-attach skid shield and exhaust hanger.