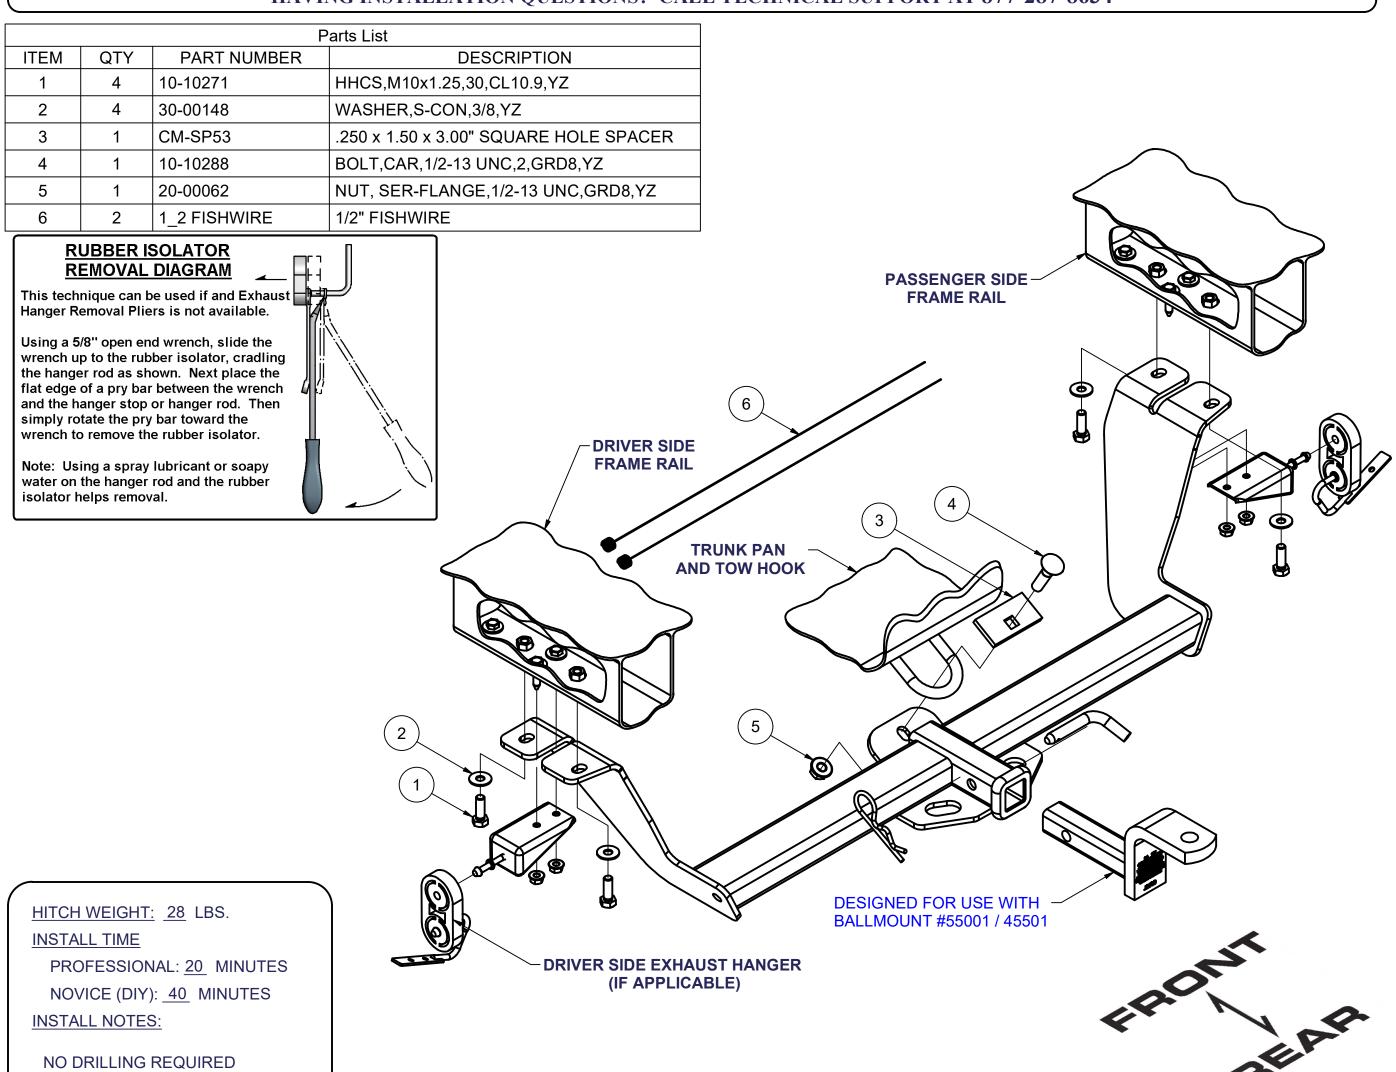

## 11351

## **KIA OPTIMA LX 2.4**

#### 11/05/2020

GROSS LOAD CAPACITY WHEN USED AS A WEIGHT CARRYING HITCH: 2,000 LBS. TRAILER WEIGHT & 200 LBS. TONGUE WEIGHT.

\*\*\*DO NOT EXCEED VEHICLE MANUFACTURER'S RECOMMENDED TOWING CAPACITY.\*\*\*

### **INSTALLATION STEPS**

- 1) Remove round adhesive backed hole covers from the frame rails where hitch will be mounted.
- 2) Lower the passenger and driver side side exhaust. It may be necessary to also detach the exhaust hanger located near the rear axle of the car.
- 3) Place supplied spacer on top of the existing tow loop located near the midline of the car. Position the hitch in place under the vehicle's tow loop. Insert the 1/2" carriage bolt from the top and secure as shown.
- 4) Install 10mm fasteners and conical toothed washers through side plates as shown. Reinstall exhaust hangers.
- 5) Trim heat shield to ensure the hitch mounting plates lay flat against the frame rails. (both sides if necessary)
- 6) Torque all 10mm fasteners to 48 lb-ft, and 1/2" fastener to 110 lb-ft.