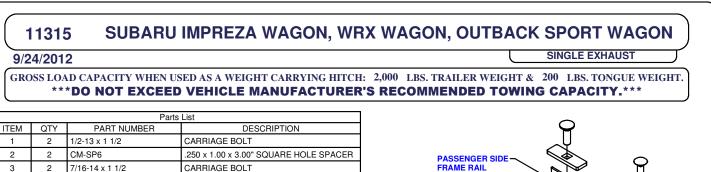

| 1 | 2 | 1/2-13 x 1 1/2  | CARRIAGE BOLT                          |
|---|---|-----------------|----------------------------------------|
| 2 | 2 | CM-SP6          | .250 x 1.00 x 3.00" SQUARE HOLE SPACER |
| 3 | 2 | 7/16-14 x 1 1/2 | CARRIAGE BOLT                          |
| 4 | 2 | CM-SP11         | .250 x 1.00 x 2.50" SQUARE HOLE SPACER |
| 5 | 2 | CM-SP16         | .250 x 1.50 x 2.00" ROUND HOLE SPACER  |
| 6 | 2 | HFN 1213        | HEX FLANGE NUT                         |
| 7 | 2 | 7/16-14         | HEX FLANGE NUT                         |
| 8 | 1 | 7_16 FISHWIRE   | 7/16" FISHWIRE                         |
| 9 | 1 | 1_2 FISHWIRE    | 1/2" FISHWIRE                          |