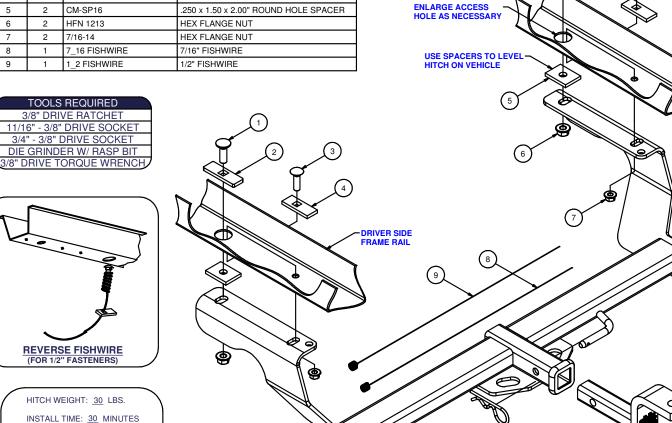

## **INSTALLATION STEPS**

- 1) Lower exhaust with by unhooking (4) rear exhaust hangers. Remove the (4) plugs in the frame rails and discard.
- 2) Fishwire 7/16" carriage bolts and spacers into position first and reverse fishwire the 1/2" carriage bolts and spacers into position afterward. (enlarge access hole as necessary)
- 3) Raise hitch and exhaust up simultaneously to the frame aligning the holes in the hitch with the bolts. Use 1.50" x 2.00" spacers to level hitch as necessary.

## NOTE: Be careful not to push the bolts in the frame.

- 4) Install remaining supplied hardware as shown above.
- 5) Torque all 7/16" fasteners to 70 lb-ft, and all 1/2" fasteners to 110 lb-ft.