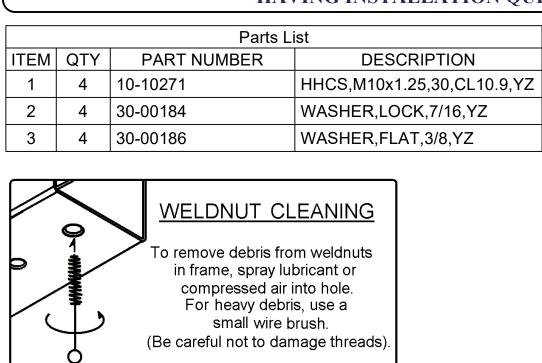

## 11251

## 93-01 NISSAN ALTIMA

#### 1/11/2021

GROSS LOAD CAPACITY WHEN USED AS A WEIGHT CARRYING HITCH: 2,000 LBS. TRAILER WEIGHT & 200 LBS. TONGUE WEIGHT.

\*\*\*DO NOT EXCEED VEHICLE MANUFACTURER'S RECOMMENDED TOWING CAPACITY.\*\*\*

WARNING: ALL NON-TRAILER LOADS APPLIED TO THIS PRODUCT MUST BE SUPPORTED BY 18050 STABILIZING STRAPS.

\*\* FAILURE TO PROPERLY SUPPORT NON-TRAILER LOADS WILL VOID PRODUCT WARRANTY\*\*

HAVING INSTALLATION QUESTIONS? CALL TECHNICAL SUPPORT AT 1-877-287-8634

PASSENGER SIDE-

FRAME RAIL





<u>HITCH WEIGHT:</u> 21 LBS. INSTALL TIME

PROFESSIONAL: 30 MINUTES NOVICE (DIY): 60 MINUTES INSTALL NOTES:

- NO DRILLING REQUIRED
- REMOVE TIE DOWN BRACKET

### **INSTALLATION STEPS**

- 1. This hitch mounts with existing weldnuts to the bottom surface of both frame rails.
- 2. Under the rear of the car, locate the left and right frame rails. Remove the tie down brackets bolted to these frame rails. Return these to the vehicle's owner for reinstallation should the hitch ever be removed.
- 3. Lift the hitch into position over the vehicle's exhaust tips. Install fasteners as shown. NOTE: Some models may need the plastic tabs to be trimmed slightly to align the mounting holes.
- 4. Torque all 10mm fasteners to 48 lb-ft.

# PERIODICALLY CHECK THIS RECEIVER HITCH TO ENSURE THAT ALL FASTEN