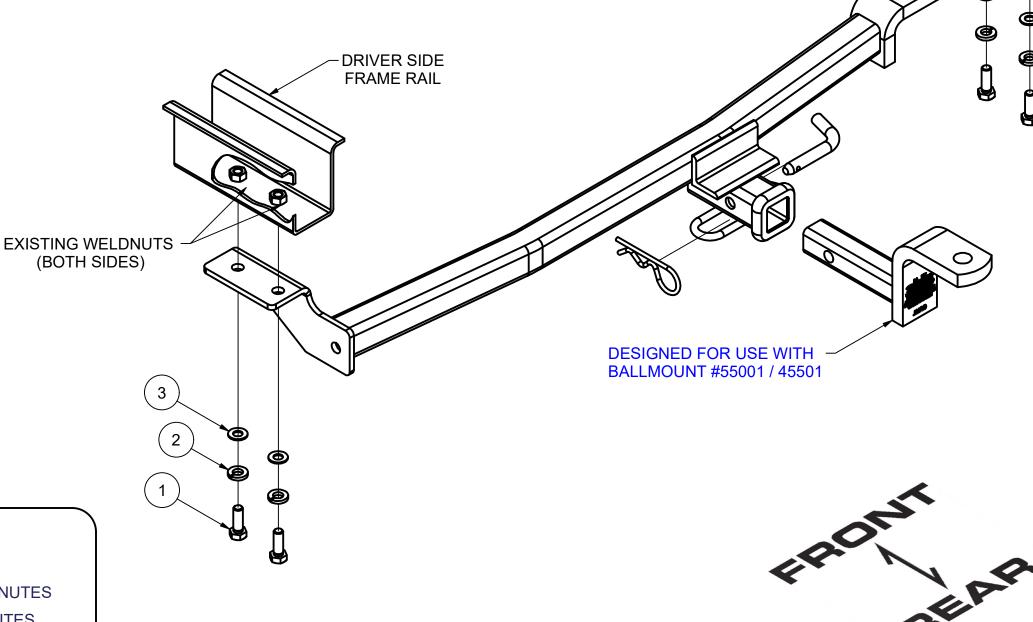

PASSENGER SIDE-

FRAME RAIL

<u>HITCH WEIGHT:</u> 21 LBS. INSTALL TIME

PROFESSIONAL: 30 MINUTES NOVICE (DIY): 60 MINUTES INSTALL NOTES:

- NO DRILLING REQUIRED
- REMOVE TIE DOWN BRACKET

### **INSTALLATION STEPS**

- 1. This hitch mounts with existing weldnuts to the bottom surface of both frame rails.
- 2. Under the rear of the car, locate the left and right frame rails. Remove the tie down brackets bolted to these frame rails. Return these to the vehicle's owner for reinstallation should the hitch ever be removed.
- 3. Lift the hitch into position over the vehicle's exhaust tips. Install fasteners as shown. NOTE: Some models may need the plastic tabs to be trimmed slightly to align the mounting holes.
- 4. Torque all 10mm fasteners to 48 lb-ft.