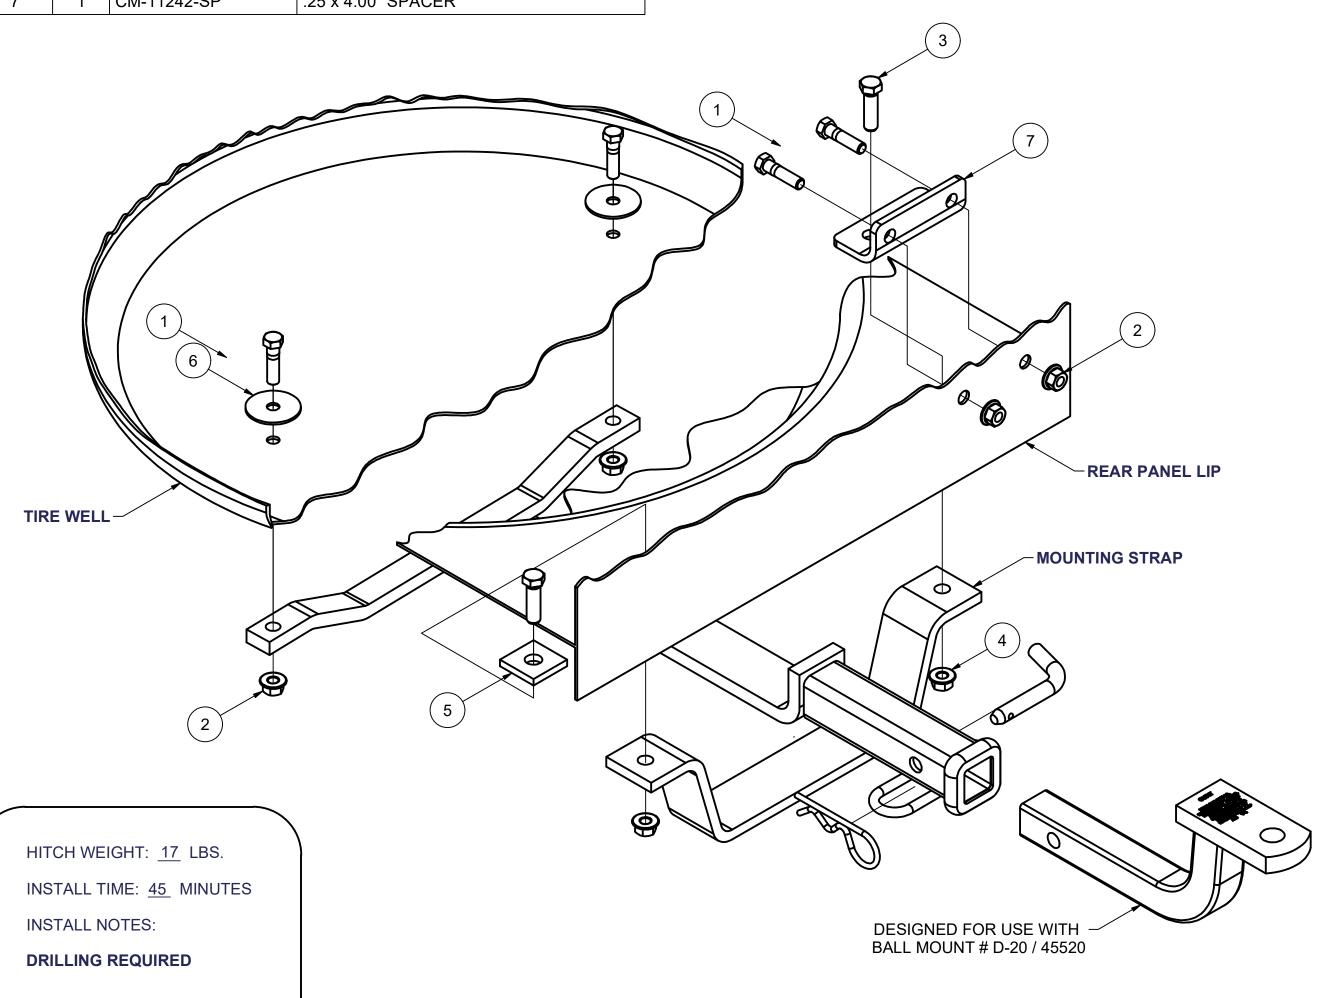

## 11242 / 247363 98-04 KIA SEPHIA 00-04 KIA SPECTRA

## 10/21/2020

GROSS LOAD CAPACITY WHEN USED AS A WEIGHT CARRYING HITCH: 2000 LBS. TRAILER WEIGHT & 200 LBS. TONGUE WEIGHT.

\*\*\*DO NOT EXCEED VEHICLE MANUFACTURER'S RECOMMENDED TOWING CAPACITY.\*\*\*

| Parts List |     |             |                                       |
|------------|-----|-------------|---------------------------------------|
| ITEM       | QTY | PART NUMBER | DESCRIPTION                           |
| 1          | 4   | 10-10234    | HHCS,3/8-16 UNC,1-1/2,GRD8,YZ         |
| 2          | 4   | 20-00102    | NUT,SER-FLANGE,3/8-16 UNC,GRD8,YZ     |
| 3          | 2   | 10-10415    | HHCS,7/16-14 UNC,1-1/2,GRD8,YZ        |
| 4          | 2   | 20-00103    | NUT,SER-FLANGE,7/16-14 UNC,GRD8,YZ    |
| 5          | 1   | CM-SP22     | .250 x 1.50 x 1.50" ROUND HOLE SPACER |
| 6          | 2   | 30-00205    | WASHER,FDR,3/8,CZ                     |
| 7          | 1   | CM-11242-SP | .25 x 4.00" SPACER                    |

## **INSTALLATION STEPS**

- 1) Temporarily remove spare tire. Raise hitch into position, with receiver tube centered left to right on vehicle and rearmost mounting strap against rear panel lip.
- 2) With hitch in position, use hitch as template and drill four holes for fasteners. Loosely install fasteners as shown.
- 3) Using reinforcement plate as template, drill two holes for fasteners into rear panel lip. Install fasteners as shown into rear surface of tire well.
- 4) Torque all 7/16" fasteners to 70 lb.-ft. and all 3/8" fasteners to 45 lb.-ft. Replace spare tire.