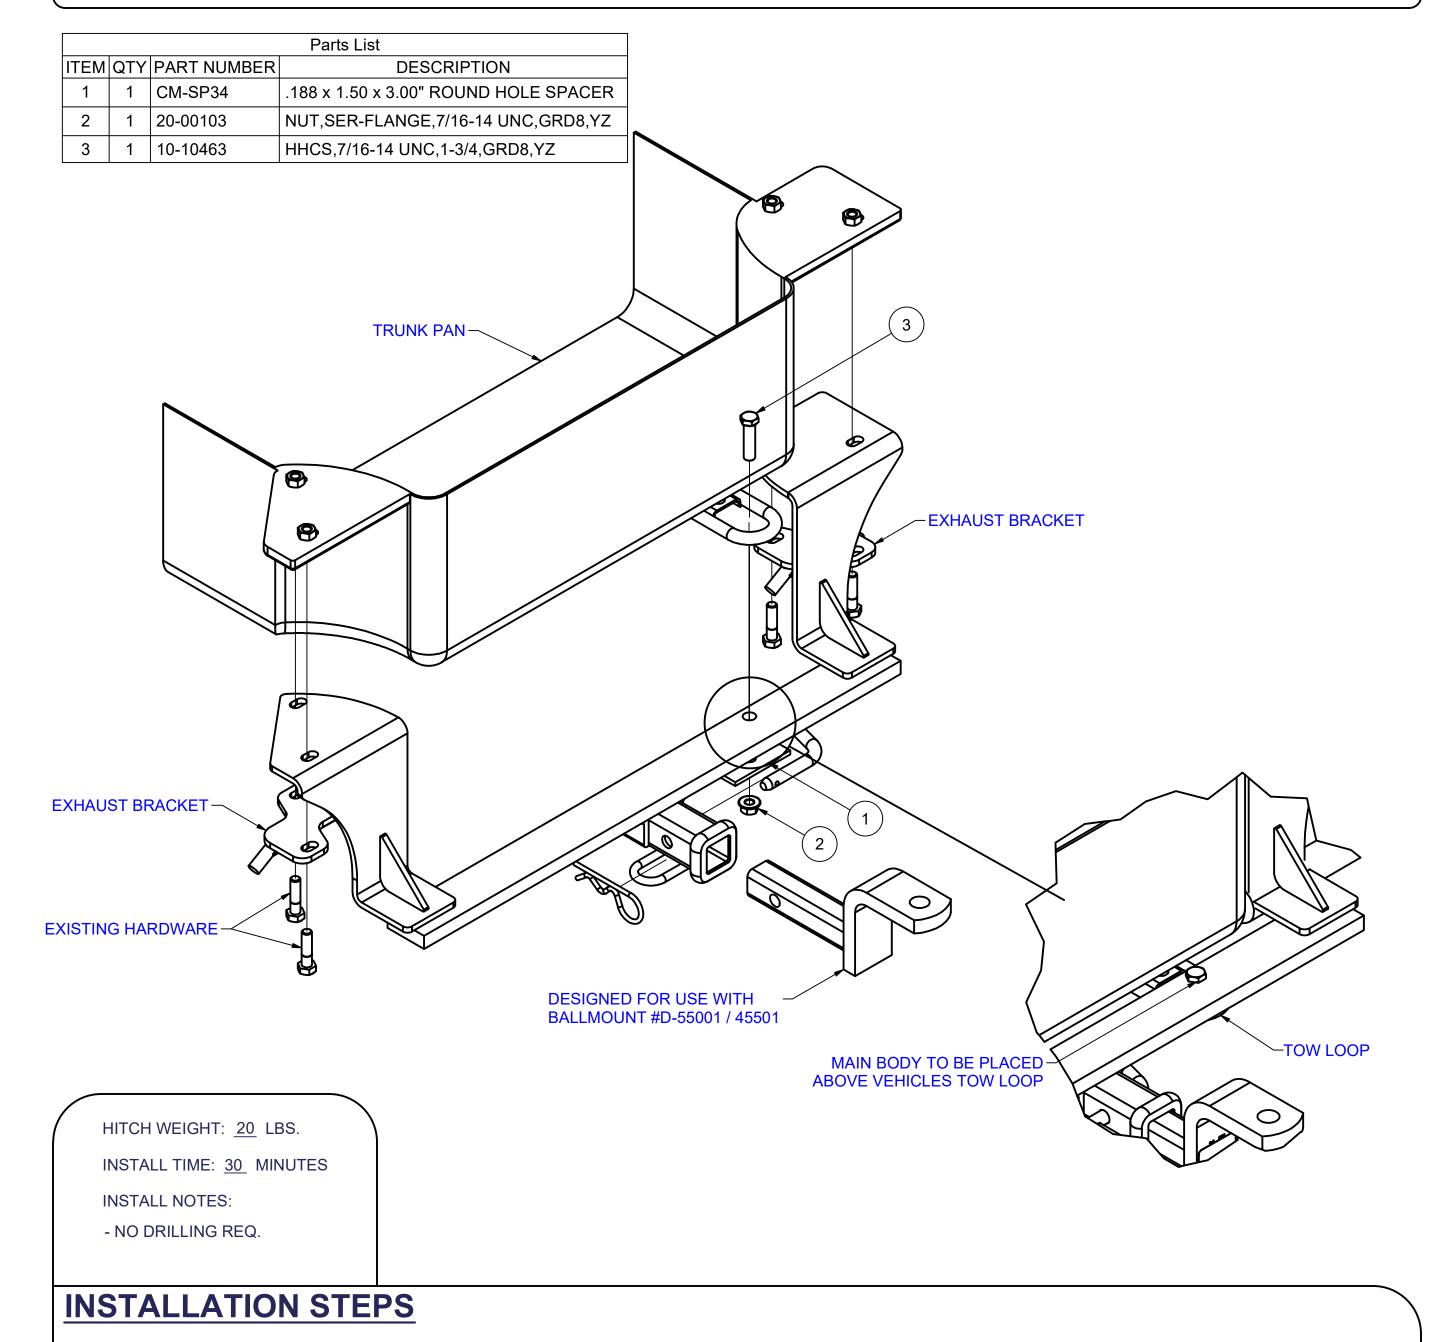

- 1) Lower exhaust by removing existing hardware securing exhaust brackets on both sides of vehicle.
- 2) Align holes on vehicle with holes in hitch, placing hitch' main body on top of vehicle tow loop.
- 3) Reinstall existing hardware and supplied hardware as shown.
- 4) Torque all existing hardware to 49 lb-ft. and all 7/16" hardware to 59 lb-ft.

## PERIODICALLY CHECK THIS RECEIVER HITCH TO ENSURE THAT ALL FASTENERS ARE TIGHT AND THAT ALL STRUCTURAL COMPONENTS ARE SOUND.

Curt Manufacturing Inc., warrants this product to be free of defects in material and/or workmanship at the time of retail purchase by the original purchaser. If the product is found to be defective, Curt Manufacturing Inc., may repair or replace the product, at their option, when the product is returned, prepaid, with proof of purchase. Alteration to, misuse of, or improper installation of this product voids the warranty. Curt Manufacturing Inc.'s liability is limited to repair or replacement of products found to be defective, and specifically excludes liability for incidental or consequential loss or damage.