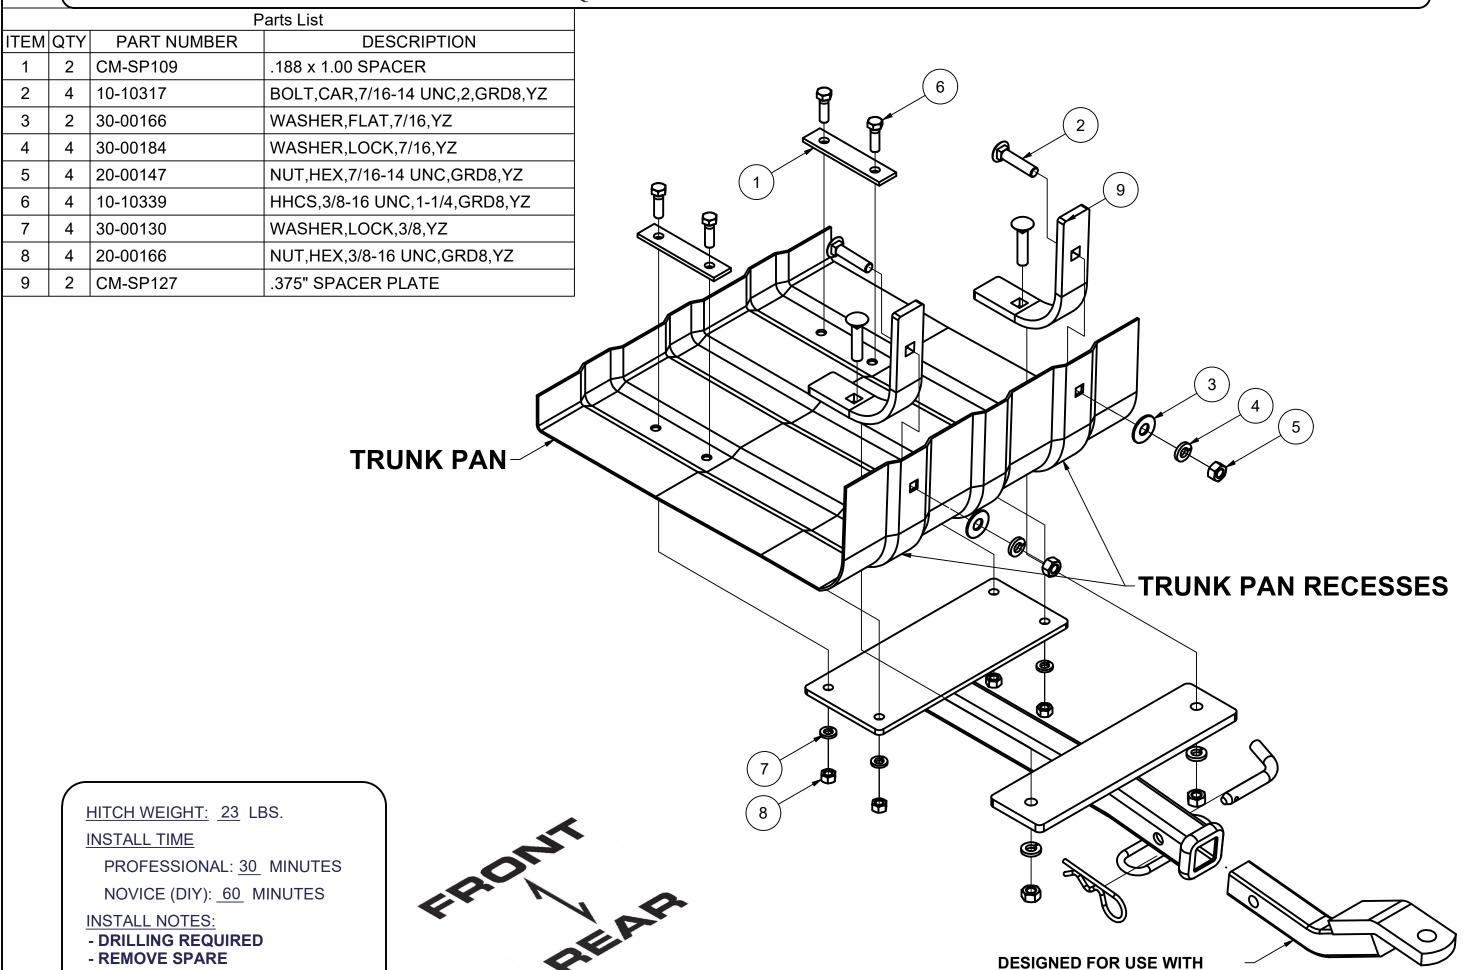

## **INSTALLATION STEPS**

-REMOVE TRUNK PAN COVER

1. Remove all contents of the trunk, including the spare tire. Remove black plastic cover from under the rear of the car.

**BALL MOUNT # D-55010 / 45510** 

- 2. Place two curved brackets (long side pointing upward) into the recesses in the trunk as shown. Brackets should be 9 3/4" apart on center.
- 3. Using brackets as a template, mark and drill holes for 7/16" hardware.
- 4. With brackets in position, insert 7/16" carriage bolts into the holes. Place hitch under the tire well and attach bolts at "A". Install the remaining 7/16" hardware as shown at this time. **DO NOT TIGHTEN**
- 5. From under the vehicle, use the hitch as a template to drill 4 holes for the 3/8" hardware.
- 6. Place the CM-11178-BP brackets over the holes inside the trunk and insert the 3/8" bolts.
- 7. Install the remaining 3/8" flat washers and nuts as shown.
- 8. Torque all 7/16" hardware to 59 lb-ft and all 3/8" hardware to 45 lb-ft. Use silicone caulk to seal around the drilled holes in the trunk pan. Replace the plastic cover removed earlier and trunk contents.