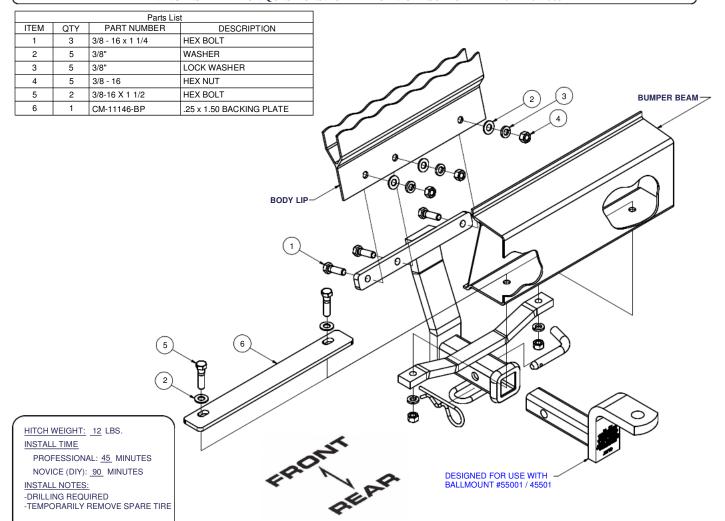

### **INSTALLATION STEPS**

- 1. Temporarily remove the spare tire.
- 2. Hold the hitch in position on the vehicle, centered across the bumper. The hitch brackets mount to the underside of the steel inner bumper and the forward side of the body lip as shown. The hitch will self center as it fits between the bumper fascia bosses. The hitch must fit directly against the steel surfaces; no plastic should be sandwiched between.
- 3. Mark and drill the bumper and body lip for fasteners as shown.
- 4. Fasten the hitch to the rear bumper using fasteners provided with the hitch. The bumper reinforcement plate MUST be used inside the bumper; opposite the hitch bracket. Washers should be used at reinforcement and body lip as shown.
- 5. Torque all 3/8" fasteners to 45 lb-ft.