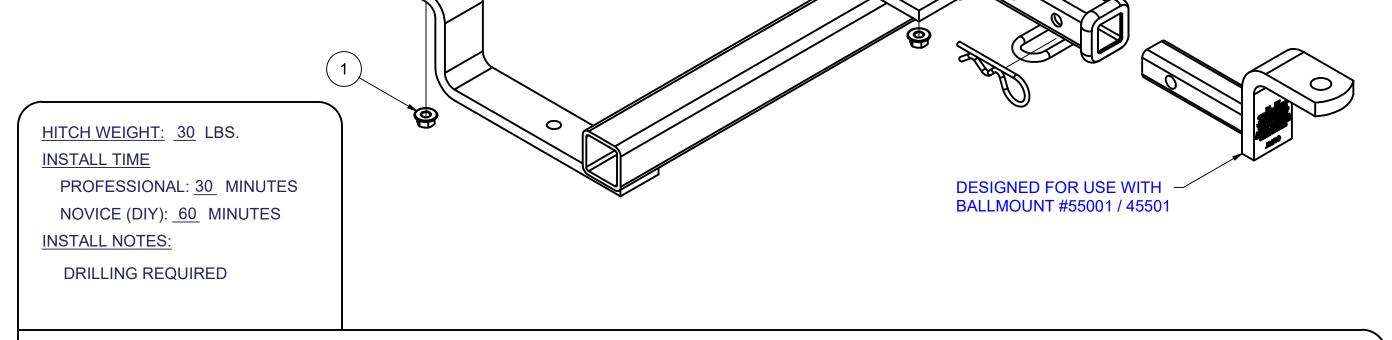

#### \*\* FAILURE TO PROPERLY SUPPORT NON-TRAILER LOADS WILL VOID PRODUCT WARRANTY\*\*

HAVING INSTALLATION QUESTIONS? CALL TECHNICAL SUPPORT AT 1-877-287-8634

|                                                                                                                                                                  |                                                                                                                                                                    | F                                                             | Parts List                             |
|------------------------------------------------------------------------------------------------------------------------------------------------------------------|--------------------------------------------------------------------------------------------------------------------------------------------------------------------|---------------------------------------------------------------|----------------------------------------|
| ITEM                                                                                                                                                             | QTY                                                                                                                                                                | PART NUMBER                                                   | DESCRIPTION                            |
| 1                                                                                                                                                                | 4                                                                                                                                                                  | 20-00103                                                      | NUT,SER-FLANGE,7/16-14 UNC,GRD8,YZ     |
| 2                                                                                                                                                                | 4                                                                                                                                                                  | CM-SP11                                                       | .250 x 1.00 x 2.50" SQUARE HOLE SPACER |
| 3                                                                                                                                                                | 4                                                                                                                                                                  | 10-10282                                                      | BOLT,CAR,7/16-14 UNC,1-1/2,GRD8,YZ     |
| 4                                                                                                                                                                | 1                                                                                                                                                                  | 7_16 FISHWIRE                                                 | 7/16" FISHWIRE                         |
| HITCH MOU<br>AND OUT TH<br>END OF FIS<br>THREAD BO<br>TO KEEP SF<br>BOLT AS SF<br>FISHWIRE, S<br>BOLT THRC<br>AND OUT M<br>USE FISHW<br>HITCH DURI<br>SPACER INS | ILED ENI<br>JNTING H<br>THE ACCE<br>SHWIRE T<br>OLT INTC<br>PACER S<br>GHOWN. I<br>SPACER<br>OUGH FR<br>MOUNTING<br>VIRE TO C<br>RING MOL<br>ISIDE FRJ<br>SOME VEH | , AND<br>AME<br>G HOLE.<br>GUIDE<br>INTING AND PREVENT LOSS C | ACCESS<br>HOLE<br>F BOLT /             |

## **INSTALLATION STEPS**

- 1) Enlarge the two (2) holes closest to center on bumper beam to a 1/2".
- 2) Fishwire 7/16" carriage bolts and blocks through end of bumper beam and out enlarged holes. Raise hitch into position and fasten hitch to bumper with 7/16" hex flange nuts.
- 3) Using Hitch as a template drill holes in frame rail with a 1/2" drill bit.
- 4) Fishwire remaining carriage bolts and blocks through access holes into previously drilled holes.
- 5) Torque all 7/16" fasteners to 59 lb.-ft.