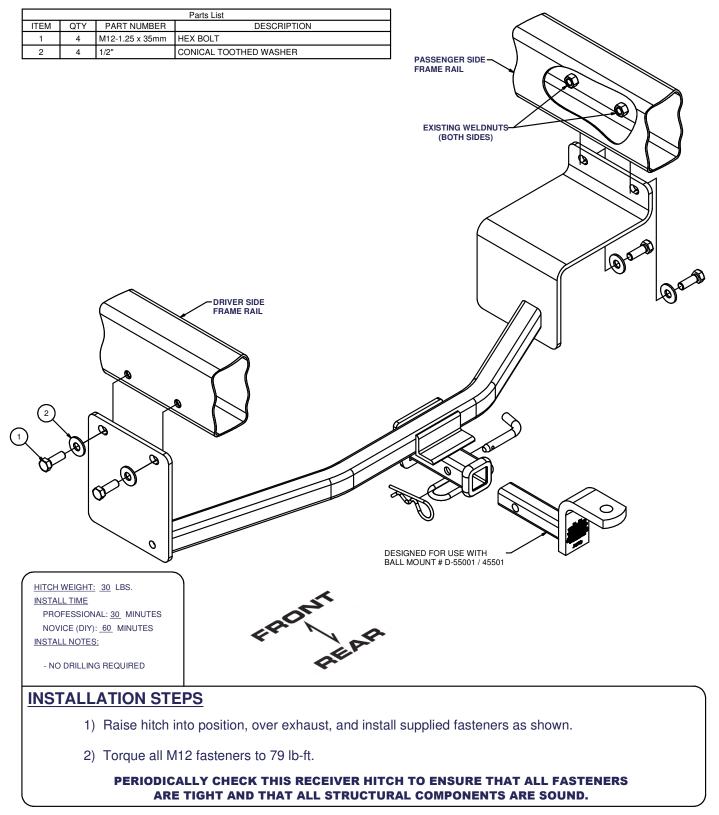

## KIA RIO SEDAN / HYUNDAI ACCENT SEDAN

## **11094** 9/28/2012

GROSS LOAD CAPACITY WHEN USED AS A WEIGHT CARRYING HITCH: 2,000 LBS. TRAILER WEIGHT & 200 LBS. TONGUE WEIGHT. \*\*\*DO NOT EXCEED VEHICLE MANUFACTURER'S RECOMMENDED TOWING CAPACITY.\*\*\*