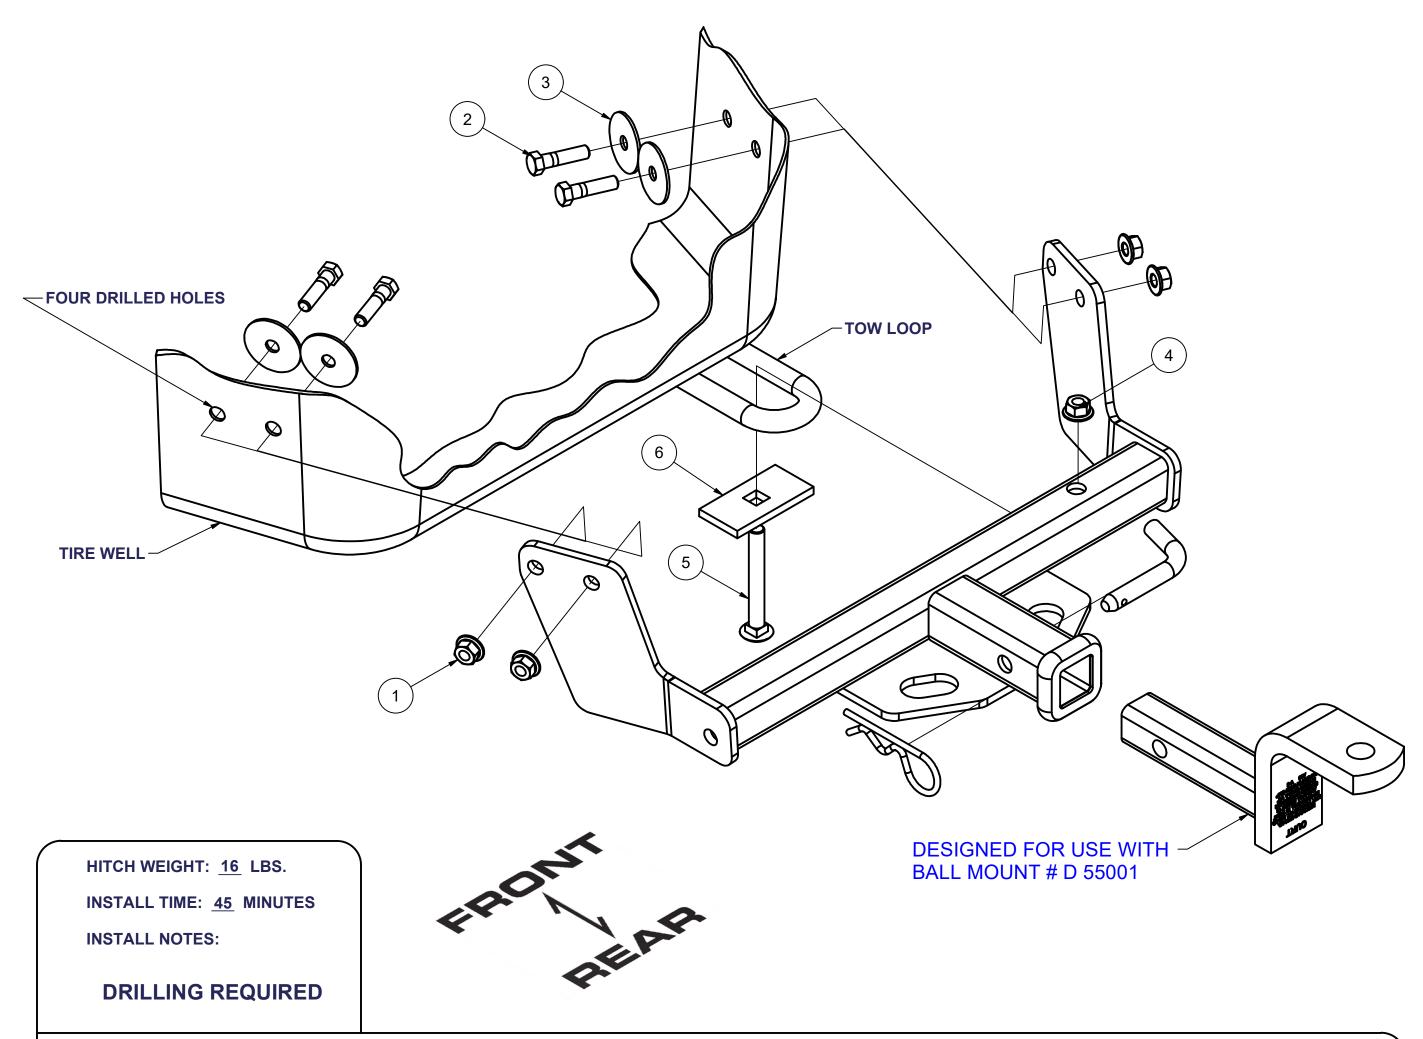

| Parts List |     |             |                                        |
|------------|-----|-------------|----------------------------------------|
| ITEM       | QTY | PART NUMBER | DESCRIPTION                            |
| 1          | 4   | 20-00102    | NUT,SER-FLANGE,3/8-16 UNC,GRD8,YZ      |
| 2          | 4   | 10-10234    | HHCS,3/8-16 UNC,1-1/2,GRD8,YZ          |
| 3          | 4   | 30-00205    | WASHER,FDR,3/8,CZ                      |
| 4          | 1   | 20-00103    | NUT,SER-FLANGE,7/16-14 UNC,GRD8,YZ     |
| 5          | 1   | 10-10563    | BOLT,CAR,7/16-14 UNC,3-1/2,GRD8,ZP     |
| 6          | 1   | CM-SP4      | .250 x 1.50 x 3.00" SQUARE HOLE SPACER |

### **INSTALLATION STEPS**

- 1) Clear tire well of contents for drilling. Trim bumper fascia away from top of tow loop area for installation.
- 2) Place hitch on top of tow loop with hitch side plates resting against sides of tire well. Install fastener in tow strap as shown. Do not tighten.
- 3) Level hitch to vehicle. Mark and center punch tire well using hitch as a template. Remove hitch and drill holes.
- 4) Place hitch on vehicle and install hardware as shown.
- 5) Torque all 7/16" fasteners to 70 lb.-ft. and all 3/8" fasteners to 45 lb.-ft.