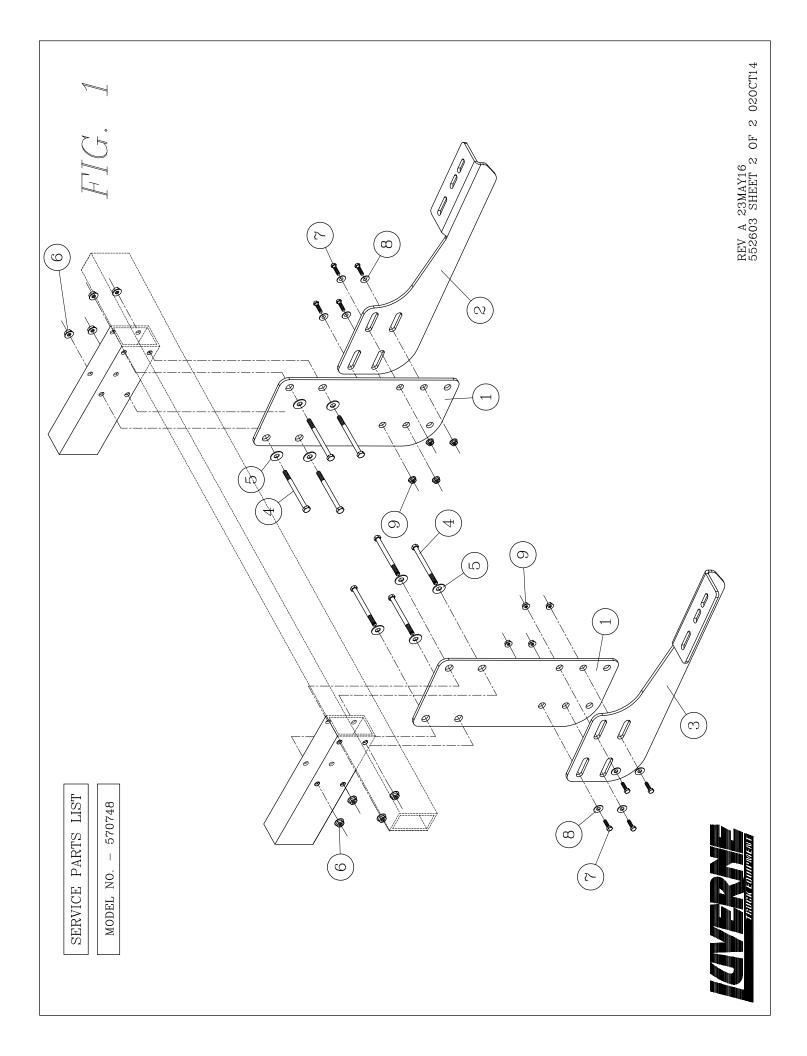

NOTE: THIS WILL NOT FIT WITH THE FACTORY RECEIVER HITCH.

- 2. ON THE LEFT SIDE OF THE VEHICLE LOCATE THE MOUNTING HOLES ON THE REAR FRAME OF THE VEHICLE. USING FOUR (4) 7/16"-14 X 4" BOLTS (ITEM #4), FOUR (4) 7/16" FLAT WASHER (ITEM #5) AND FOUR(4) 7/16"-14 FLANGE NUTS (ITEM #6) INSTALL THE UPPER MOUNTING BRACKET (ITEM #1). TIGHTEN BOLTS TO 19 LB. FT.
- USING FOUR (4) 3/8"-16 X 1" BOLTS (ITEM #7), FOUR (4) 3/8" FLAT WASHERS (ITEM #8) AND FOUR (4) 3/8"-16 FLANGE NUTS (ITEM #9) INSTALL THE LOWER MOUNTING BRACKET (ITEM #2). NOTE: DO NOT TIGHTEN AT THIS TIME.

NOTE: WHEN INSTALLING GRIP STEPS IT IS RECOMMENDED THAT THE LOWER BRACKET IS ALL THE WAY OUT AND MOUNTED IN THE LOWER SET OF HOLES, AND WHEN INSTALLING MEGA/O-MEGA STEPS THAT THE LOWER BRACKET IS SLID ALL THE WAY IN AND MOUNTED IN THE UPPER SET OF HOLES.

- 4. REPEAT STEPS 1 3 FOR THE RIGHT SIDE OF THE VEHICLE.
- 5. ATTACH THE STEP BOARD PER THE STEP BOARD INSTRUCTIONS. **NOTE: ONLY HAND TIGHTEN STEP BOARD BOLTS AT THIS TIME.**
- 6. ENSURE THAT THE STEP IS LEVEL AND POSITIONED CORRECTLY AND TIGHTEN ALL REMAINING BOLTS TO 19 LB. FT.

| SERVICE I ARTS LIST |          |     |                                      |
|---------------------|----------|-----|--------------------------------------|
| ITEM                | PART NO. | QTY | DESCRIPTION                          |
| 1                   | 552599   | 2   | MOUNTING BRACKET – UPPER, 570748     |
| 2                   | 552600   | 1   | MOUNTING BRACKET – LOWER, RH, 570748 |
| 3                   | 552601   | 1   | MOUNTING BRACKET – LOWER, LH, 570748 |
| 4                   | 103773   | 8   | SCREW – HEX HEAD, 7/16"-14 X 4", ZP  |
| 5                   | 100081   | 8   | WASHER – FLAT, 7/16", ZP             |
| 6                   | 103737   | 8   | NUT – HEX, SERR FLANGE, 7/16"-14, ZP |
| 7                   | 100040   | 8   | SCREW – HEX HEAD, 3/8"-16 X 1", ZP   |
| 8                   | 100062   | 8   | WASHER – FLAT, 3/8", ZP              |
| 9                   | 100181   | 8   | NUT – HEX, SERR FLANGE, 3/8"16, ZP   |