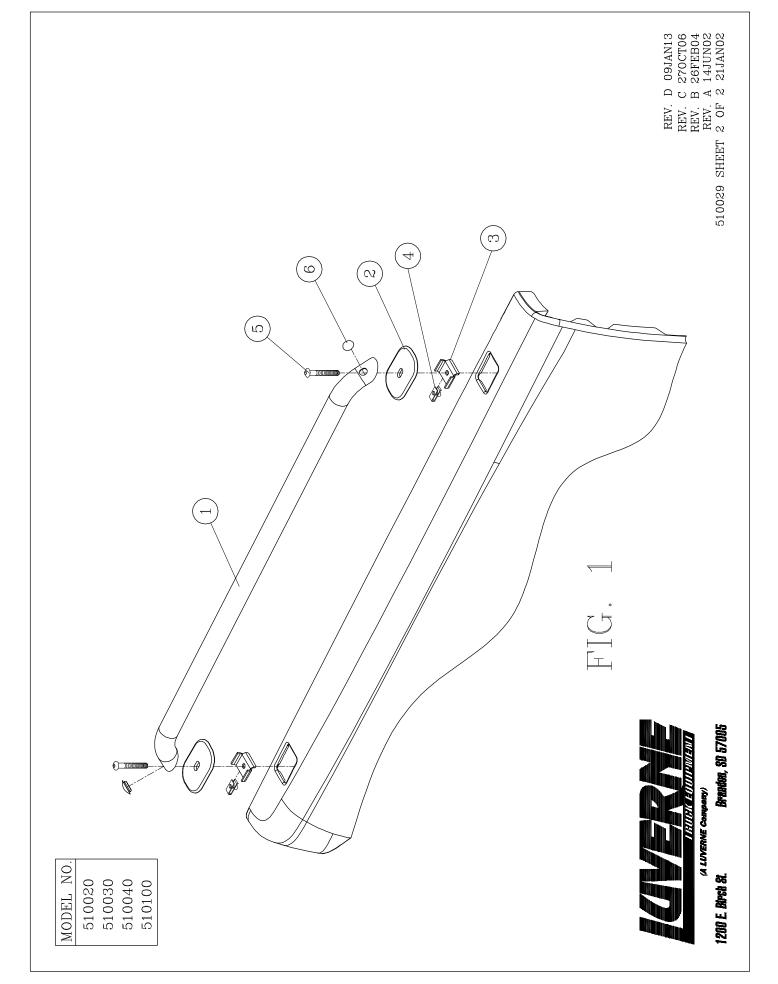

**510100** 2009+ DODGE 1500 5.7' BOX **510100** 2009+ FORD F-150 5.5' BOX

- 1. READ THE INSTRUCTIONS COMPLETELY AND CHECK TO MAKE SURE THAT ALL OF THE REQUIRED PARTS ARE ON HAND BEFORE STARTING THE INSTALLATION.
- 2. IF THE TRUCK HAS PLASTIC BED CAPS IT WILL BE NECESSARY TO CUT THESE OUT SO THAT THE STAKE POCKETS ARE ACCESSIBLE. BE CAREFUL NO TO CUT THE OPENING ANY LARGER THAN THE BLACK PLASTIC PLATE WILL COVER.
- 3. PREASSEMBLE MULTI THREAD U-NUT (ITEM #4) TO THE SMALL GALV. PLATE (ITEM #3) AS SHOWN IN FIGURE #1. REPEAT FOR ALL 4 PLATES.
- 4. ASSEMBLE THE BED RAIL ASSEMBLY:
  - A. INSERT THE 5/16-18 X 2-1/2" SST BUTTON HEAD SCREW (ITEM #5) THROUGH ACCESS HOLE AND ATTACH TO THE BED RAIL (ITEM #1) THROUGH THE WELD PLATE.
  - B. SLIDE THE PLASTIC PLATE (ITEM #2) OVER THE 5/16" SCREW (ITEM #5), AND ATTACH THE NUT PLATE ASSEMBLY (ITEM #3,4) TO THE BOLT SO THAT THE THREADS ARE JUST TO THE BOTTOM END OF THE U-NUT.
- 5. PLACE THE BED RAIL ASSEMBLY OVER THE STAKE POCKETS AND CAREFULLY WORK THE NUT PLATE ASSEMBLY INTO THE STAKE POCKETS.
- 6. USING A 3/16" ALLEN HEAD WRENCH, TIGHTEN DOWN THE BED RAIL TO THE TOP OF THE BED. MAKE SURE THAT THE PLASTIC SPACER COVERS BOTH STAKE POCKETS.
- 7. INSERT THE 9/16" DIA HOLE PLUG (ITEM #6) INTO BED RAIL ASSEMBLY.
- 8. REPEAT FOR OPPOSITE SIDE.

| ITEM | PART # | QTY | DESCRIPTION                       |
|------|--------|-----|-----------------------------------|
| 1    | 510022 | 2   | TUBE WLDMT 72.19" #510020         |
| 1    | 510032 | 2   | TUBE WLDMT 75.69" #510030         |
| 1    | 510042 | 2   | TUBE WLDMT 62.69" #510040         |
| 1    | 510102 | 2   | TUBE WLDMT 61.50" #510100         |
| 2    | 104845 | 4   | SPACER-PLASTIC 2.25 X 3.50        |
| 3    | 510075 | 4   | PLATE-MTG, GALV. SMALL, BED RAIL  |
| 4    | 105541 | 4   | MULTI THREAD U-NUT 5/16-18        |
| 5    | 104837 | 4   | 5/16-18 X 2-1/2" SST BTN HD SCREW |
| 6    | 104844 | 6   | PLUG, BPF 9/16, BLACK LDPE        |