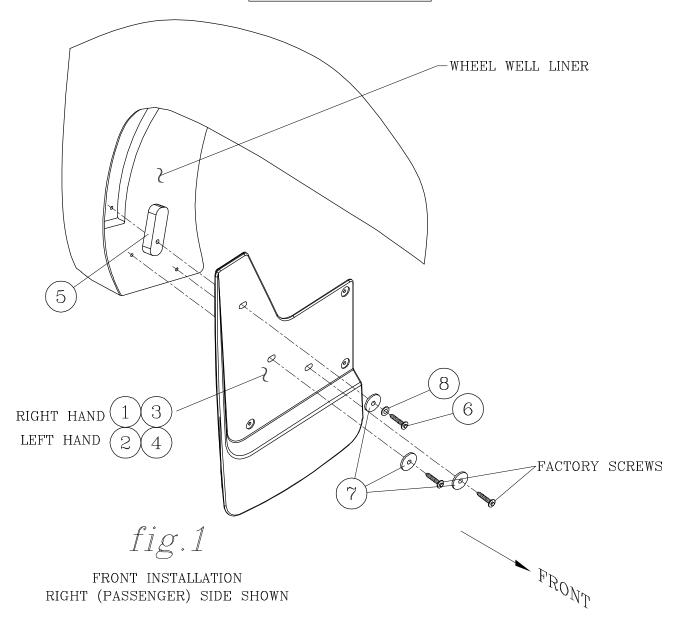

## **MOUNTING FRONT SPLASH GUARDS: (SEE SHEET #2)**

- 2. INSTALL THE SPLASH GUARDS AS FOLLOWS:
  - 2.1 REMOVE THREE FACTORY SCREWS THAT HOLD THE FENDER LINER IN PLACE. (ONE OF THESE SCREWS IS NOT REUSED, BUT THE TWO OTHERS AND THE PLASTIC GUARD WILL REMAIN).
  - 2.2 PLACE THE 3/4" RUBBER SPACER (ITEM #5) AT THE TOP HOLE LOCATION BETWEEN THE FENDER LINER AND THE SPLASH GUARD.
  - 2.3 POSITION THE SPLASH GUARD AGAINST THE WHEEL WELL FLANGE AND INSTALL ONE PAN HEAD SCREW WITH FENDER WASHER (ITEMS #6, 7) THRU THE TOP HOLE, AND THE TWO FACTORY BOLTS WITH ADDITIONAL FENDER WASHERS (ITEM #7) THRU THE TWO LOWER HOLES AS SHOWN IN FIG. 1. AND TIGHTEN DOWN.
  - 2.4 REPEAT FOR OPPOSITE SIDE