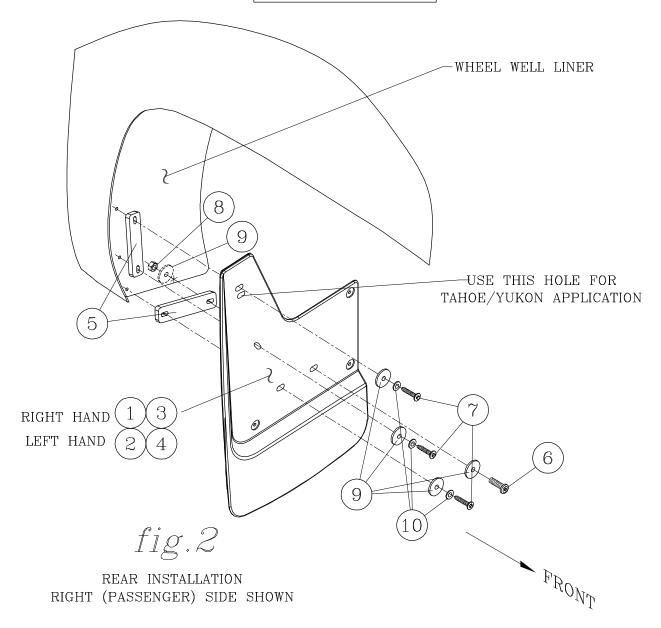

## **MOUNTING REAR SPLASH GUARDS: (SEE SHEET #3)**

- 3. INSTALL THE SPLASH GUARDS AS FOLLOWS:
  - 3.1 REMOVE THREE FACTORY SCREWS THAT HOLD THE FENDER LINER IN PLACE. (THESE SCREWS ARE NOT REUSED, BUT THE PLASTIC GUARD WILL REMAIN).
  - 3.2 PLACE TWO 1/2" RUBBER SPACERS (ITEM #5) BETWEEN THE FENDER LINER AND THE SPLASH GUARD. PLACE ONE SPACER OVER THE TOP TWO SCREWS (FACING VERTICALLY) AND PLACE THE SECOND SPACER OVER THE BOTTOM SCREW (FACING HORIZONTALLY).
  - 3.3 POSITION THE SPLASH GUARD AGAINST THE WHEEL WELL FLANGE AND INSTALL THREE PAN HEAD SCREWS WITH FENDER WASHERS (ITEMS #7, 9) THRU THE THREE HOLES AS SHOWN IN FIG. 2. LEVEL THE SPLASH GUARD AND TIGHTEN DOWN.
  - 3.4 WITH THE SPLASHGUARD LEVELED AND TIGHTENED, DRILL A 5/16" HOLE THROUGH THE WHEEL WELL FLANGE AND INSTALL THE 1/4"-20 X 1" BUTTON HED SCREW (ITEM #6), FENDER WASHERS (ITEM #9) AND 1/4"-20 FLANGE NUT (ITEM #8).
  - 3.5 REPEAT FOR OPPOSITE SIDE.