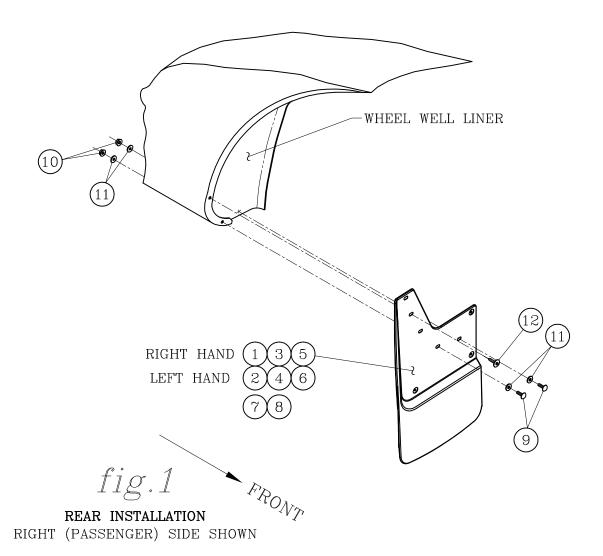

### MOUNTING 500710 OR 500713 SPLASH GUARDS ON THE REAR: (SEE SHEET #3)

- 5. INSTALL THE SPLASH GUARDS AS FOLLOWS:
  - 5.1. REMOVE ONE FACTORY HEX HEAD SEMS SCREWS AND ONE PLASTIC PUSH IN FASTENER THAT RETAIN THE WHEEL WELL LINER TO THE WHEEL WELL FLANGE. (THESE FASTENERS ARE NOT REUSED).
  - 5.2. POSITION THE SPLASH GUARD AGAINST THE WHEEL WELL FLANGE AND FASTEN AS FOLLOWS. INSTALL A 30mm (1-3/16" LONG) HEX HEAD SEMS SCREW (ITEM #12) THRU THE SECOND HOLE DOWN FROM THE TOP IN THE SPLASH GUARD. INSTALL A 1/4 X 1.00" SOCKET BUTTON HEAD SCREW (ITEM #9), ¼" FLAT WASHER (ITEM #11) AND ¼-20 SERR FLANGE NUT (ITEM #10) THRU THE FORTH HOLE DOWN FROM THE TOP OF THE SPLASH GUARD. LOCATE THE SPLASH GUARD IN OR OUT AS DESIRED, LEVEL THE SPLASH GUARD AND TIGHTEN THE FASTENERS.
  - 5.3. USING THE INBOARD HOLE IN THE SPLASH GUARD AS A PILOT, DRILL A 1/4" DIA HOLE THRU THE WHEEL WELL LINER AND FASTEN WITH A 1/4 X 1.00" SOCKET BUTTON HEAD SCREW (ITEM #9), 1/4" FLAT WASHER (ITEM #11) AND 1/4-20 SERR FLANGE NUT (ITEM #10).

# SERVICE PARTS LIST 2007 TAHOE/YUKON MODEL NO. - 500710 & 500713 WHEEL WELL LINER RIGHT HAND ( LEFT HAND -FACTORY WHEEL WELL LINER RETAINER SCREWS (HEX HEAD SEMS) fig.1