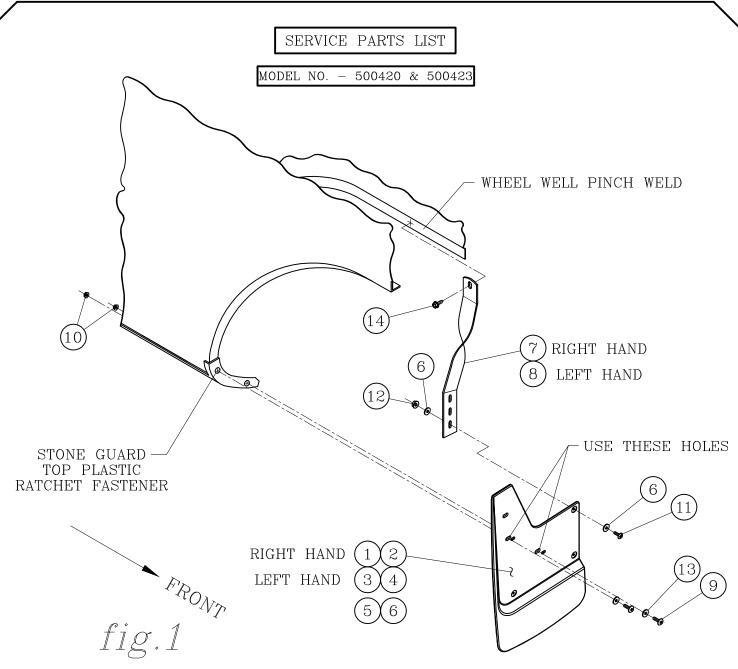

# MOUNTING 500420 OR 500423 REAR SPLASH GUARDS ON TRUCKS WITH OUT WHEEL MOLDINGS:

- 6. INSTALL THE SPLASH GUARDS AS FOLLOWS: (SEE SHEET #5)
  - 6.1. REMOVE THE TWO FACTORY PLASTIC RATCHET FASTENERS THAT FASTEN THE STONE GUARD. (THESE FASTENERS ARE NOT REUSED).
  - 6.2. POSITION THE SPLASH GUARD AGAINST THE WHEEL WELL FLANGE AND INSTALL ¼ X 1.00" BUTTON HEAD SOCKET SCREWS (ITEM 9), ¼" FLAT WASHERS (ITEM 13) AND ¼-20 SERRATED FLANGE NUTS (ITEM 10) FINGER TIGHT. (USE THE HOLES AS SHOWN). MOVE THE SPLASH GUARDS IN OR OUT AS DESIRED, LEVEL THE SPLASH GUARDS, TIGHTEN THE FASTENERS AND CLAMP THE TOP OF THE MOUNTING BRACKET TO THE INNER WHEEL WELL PINCH WELD.
  - 6.3. USING THE HOLE IN THE MOUNTING BRACKET AS A PILOT, DRILL A 3/16" DIA HOLE THRU THE WHEEL WELL PINCH WELD FLANGE AND FASTEN WITH A ¼" X ¾" HEX HEAD THREAD FORMING SCREW (ITEM 14).

#### MOUNTING 500420 OR 500423 REAR SPLASH GUARDS ON TRUCKS WITH WHEEL MOLDINGS:

- 7. DRILL FASTENER CLEARANCE HOLES THRU THE FACTORY MOLDINGS AND INSTALL THE SPLASH GUARDS AS FOLLOWS: (SEE SHEET #6 AND USE REAR PAPER DRILLING TEMPLATE)
  - 7.1. REMOVE THE TOP FACTORY PLASTIC RATCHET FASTENER THAT FASTENS THE STONE GUARD. THIS FASTENER IS LOCATED ABOUT 3-1/2" UP FROM THE BOTTOM OF THE MOLDING AND IS BETWEEN THE MOLDING AND THE METALLIC WHEEL WELL FLANGE. (SNIP THE FASTENER WITH A SIDE CUTTER AND THEN REMOVE).
  - 7.2. REMOVE THE LOWER PLASTIC RATCHET FASTENER FROM THE **WHEEL WELL MOLDING.** (THIS FASTENER ATTACHES THE MOLDING TO THE METALLIC WHEEL WELL FLANGE AND IS NOT REUSED).
  - 7.3. LOCATE AND TAPE THE TEMPLATE AGAINST THE TIRE SIDE OF THE MOLDING SO THAT IT MATCHES THE OUTBOARD, BOTTOM AND INBOARD EDGES. (NOTE: THE TOP DRILLING HOLE MUST LINE UP WITH THE EXISTING HOLE IN THE MOLDING). USING THE LOWER INBOARD CENTERLINE MARK ON THE TEMPLATE, DRILL A 1/16" HOLE THRU THE MOLDING. INSURE THIS POINT MATCHES THE HOLE IN THE METALLIC WHEEL WELL FLANGE. RELOCATE THE HOLE IF NECESSARY AND THEN DRILL A 5/16" DIA. CLEARANCE HOLE.
  - 7.4. POSITION THE SPLASH GUARD AGAINST THE WHEEL WELL MOLDING AND INSTALL ¼ X 1.00" BUTTON HEAD SOCKET SCREWS (ITEM 9), ¼" FLAT WASHERS (ITEM 13) AND ¼-20 SERRATED FLANGE NUTS (ITEM 10) FINGER TIGHT. (USE THE UPPER SET OF HOLES AS SHOWN). MOVE THE SPLASH GUARDS IN OR OUT AS DESIRED, LEVEL THE SPLASH GUARDS, TIGHTEN THE FASTENERS AND CLAMP THE TOP OF THE MOUNTING BRACKET TO THE INNER WHEEL WELL PINCH WELD.
  - 7.5. USING THE HOLE IN THE MOUNTING BRACKET AS A PILOT, DRILL A 3/16" DIA HOLE THRU THE WHEEL WELL PINCH WELD FLANGE AND FASTEN WITH A ¼" X ¾" HEX HEAD THREAD FORMING SCREW (ITEM 14).

DSCN0041.JPG

fig.2

REAR INSTALLATION WITHOUT WHEEL WELL MOLDINGS

RIGHT SIDE SHOWN

| ITEM                                                                              | PART NO.                                                                                                                                           | QTY                                                                               | DESCRIPTION                                                                                                                                                                                                                                                                                                                                                                                                                                                                                                                                                                                                         |
|-----------------------------------------------------------------------------------|----------------------------------------------------------------------------------------------------------------------------------------------------|-----------------------------------------------------------------------------------|---------------------------------------------------------------------------------------------------------------------------------------------------------------------------------------------------------------------------------------------------------------------------------------------------------------------------------------------------------------------------------------------------------------------------------------------------------------------------------------------------------------------------------------------------------------------------------------------------------------------|
| 1<br>1<br>2<br>3<br>3<br>4<br>5<br>6<br>7<br>8<br>9<br>10<br>11<br>12<br>13<br>14 | 549932<br>549936<br>549934<br>549937<br>549935<br>103146<br>105511<br>549927<br>549928<br>105543<br>102366<br>103775<br>104261<br>101370<br>102694 | 1<br>1<br>1<br>1<br>1<br>1<br>4<br>8<br>1<br>1<br>4<br>4<br>4<br>2<br>2<br>4<br>2 | SPLASH GUARD- MOLDED, 12 X 20, FORD, RH SPLASH GUARD- MOLDED, 12 X 23, FORD, RH INSERT-SPLASH GUARD, SST, FORD, RH SPLASH GUARD- MOLDED, 12 X 20, FORD, LH SPLASH GUARD- MOLDED, 12 X 23, FORD, LH INSERT-SPLASH GUARD, SST, FORD, LH INSERT-SPLASH GUARD, SST, FORD, LH RIVET- SST, 3/16 X 3/8  WASHER- FLAT, SST, .203 X .625 X .062  BRACKET - MTG, SPL GD, RH BRACKET - MTG, SPL GD, LH SCREW- BTN HD SOC, SST, 1/4-20 X 1.00"  NUT- HEX, SERR FLG, SST, 1/4-20  BOLT- TRUSS HD, XREC, SST, #10-24 X 3/4  NUT- HEX, SERR FLG, SST, #10-24  WASHER- FLAT, SST, .281 X .625 X .065  SCREW- TF, AB, SST, 1/4 X 3/4 |

REAR INSTALLATION WITH WHEEL WELL MOLDINGS

RIGHT SIDE SHOWN

| ITEM                                                                              | PART NO.                                                                                                                                           | QTY                                                                               | DESCRIPTION                                                                                                                                                                                                                                                                                                                                                                                                                                                                                                                                                                      |
|-----------------------------------------------------------------------------------|----------------------------------------------------------------------------------------------------------------------------------------------------|-----------------------------------------------------------------------------------|----------------------------------------------------------------------------------------------------------------------------------------------------------------------------------------------------------------------------------------------------------------------------------------------------------------------------------------------------------------------------------------------------------------------------------------------------------------------------------------------------------------------------------------------------------------------------------|
| 1<br>1<br>2<br>3<br>3<br>4<br>5<br>6<br>7<br>8<br>9<br>10<br>11<br>12<br>13<br>14 | 549932<br>549936<br>549934<br>549937<br>549935<br>103146<br>105511<br>549927<br>549928<br>105543<br>102366<br>103775<br>104261<br>101370<br>102694 | 1<br>1<br>1<br>1<br>1<br>1<br>1<br>4<br>8<br>1<br>1<br>4<br>4<br>2<br>2<br>4<br>2 | SPLASH GUARD- MOLDED, 12 X 20, FORD, RH SPLASH GUARD- MOLDED, 12 X 23, FORD, RH INSERT-SPLASH GUARD, SST, FORD, RH SPLASH GUARD- MOLDED, 12 X 20, FORD, LH SPLASH GUARD- MOLDED, 12 X 23, FORD, LH INSERT-SPLASH GUARD, SST, FORD, LH RIVET- SST, 3/16 X 3/8  WASHER- FLAT, SST, .203 X .625 X .062  BRACKET - MTG, SPL GD, RH BRACKET - MTG, SPL GD, LH SCREW- BTN HD SOC, SST, 1/4-20 X 1.00"  NUT- HEX, SERR FLG, SST, 1/4-20  BOLT- TRUSS HD, XREC, SST, #10-24 X 3/4  NUT- HEX, SERR FLG, SST, #10-24  WASHER- FLAT, SST, .281 X .625 X .065  SCREW- TF, AB, SST, 1/4 X 3/4 |