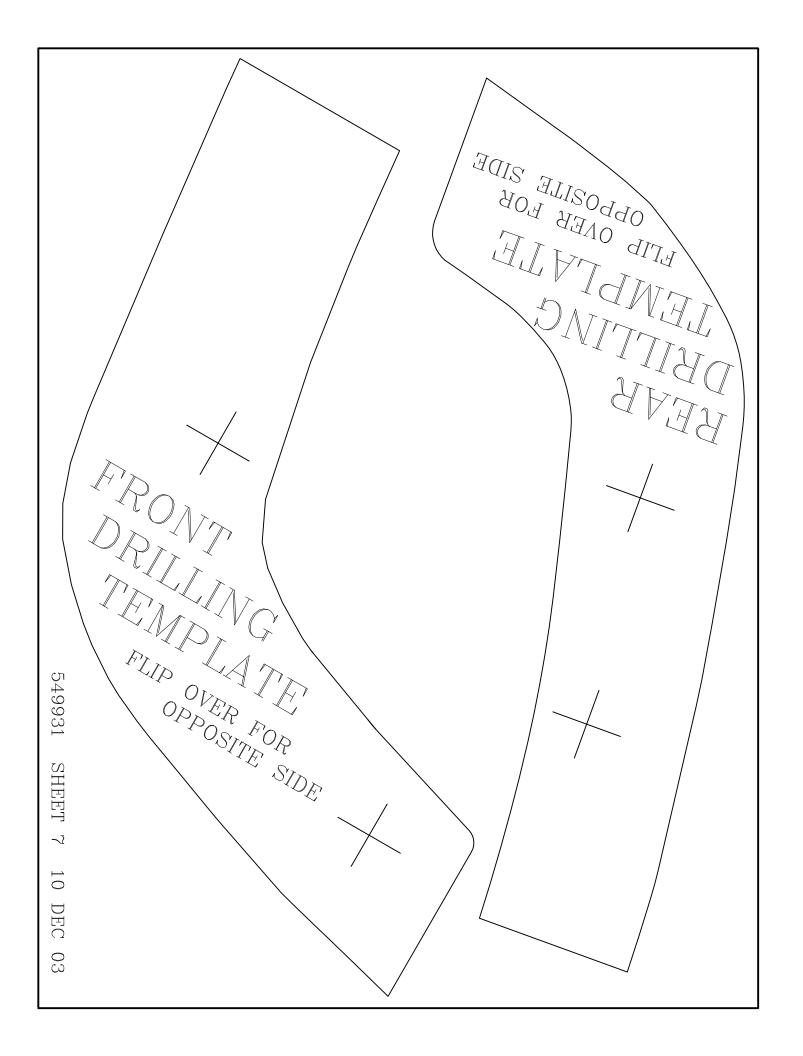

#### MOUNTING 500420 OR 500423 REAR SPLASH GUARDS ON TRUCKS WITH WHEEL MOLDINGS:

- 7. DRILL FASTENER CLEARANCE HOLES THRU THE FACTORY MOLDINGS AND INSTALL THE SPLASH GUARDS AS FOLLOWS: (SEE SHEET #6 AND USE REAR PAPER DRILLING TEMPLATE)
  - 7.1. REMOVE THE TOP FACTORY PLASTIC RATCHET FASTENER THAT FASTENS THE STONE GUARD. THIS FASTENER IS LOCATED ABOUT 3-1/2" UP FROM THE BOTTOM OF THE MOLDING AND IS BETWEEN THE MOLDING AND THE METALLIC WHEEL WELL FLANGE. (SNIP THE FASTENER WITH A SIDE CUTTER AND THEN REMOVE).
  - 7.2. REMOVE THE LOWER PLASTIC RATCHET FASTENER FROM THE **WHEEL WELL MOLDING.** (THIS FASTENER ATTACHES THE MOLDING TO THE METALLIC WHEEL WELL FLANGE AND IS NOT REUSED).
  - 7.3. LOCATE AND TAPE THE TEMPLATE AGAINST THE TIRE SIDE OF THE MOLDING SO THAT IT MATCHES THE OUTBOARD, BOTTOM AND INBOARD EDGES. (NOTE: THE TOP DRILLING HOLE MUST LINE UP WITH THE EXISTING HOLE IN THE MOLDING). USING THE LOWER INBOARD CENTERLINE MARK ON THE TEMPLATE, DRILL A 1/16" HOLE THRU THE MOLDING. INSURE THIS POINT MATCHES THE HOLE IN THE METALLIC WHEEL WELL FLANGE. RELOCATE THE HOLE IF NECESSARY AND THEN DRILL A 5/16" DIA. CLEARANCE HOLE.
  - 7.4. POSITION THE SPLASH GUARD AGAINST THE WHEEL WELL MOLDING AND INSTALL ¼ X 1.00" BUTTON HEAD SOCKET SCREWS (ITEM 9), ¼" FLAT WASHERS (ITEM 13) AND ¼-20 SERRATED FLANGE NUTS (ITEM 10) FINGER TIGHT. (USE THE UPPER SET OF HOLES AS SHOWN). MOVE THE SPLASH GUARDS IN OR OUT AS DESIRED, LEVEL THE SPLASH GUARDS, TIGHTEN THE FASTENERS AND CLAMP THE TOP OF THE MOUNTING BRACKET TO THE INNER WHEEL WELL PINCH WELD.
  - 7.5. USING THE HOLE IN THE MOUNTING BRACKET AS A PILOT, DRILL A 3/16" DIA HOLE THRU THE WHEEL WELL PINCH WELD FLANGE AND FASTEN WITH A ¼" X ¾" HEX HEAD THREAD FORMING SCREW (ITEM 14).