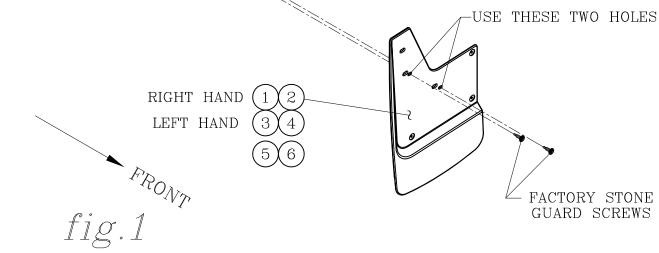

### MOUNTING 500420 FRONT SPLASH GUARDS ON TRUCKS WITH OUT WHEEL MOLDINGS:

- 4. INSTALL THE SPLASH GUARDS AS FOLLOWS: (SEE SHEET #3)
  - 4.1. REMOVE THE TWO FACTORY SCREWS THAT FASTEN THE STONE GUARD. THIS REQUIRES A 5.5mm OR 7/32" WRENCH. (THESE FASTENERS ARE REUSED IN THIS INSTALLATION).
  - 4.2. POSITION THE SPLASH GUARD AGAINST THE WHEEL WELL FLANGE AND REINSTALL THE FACTORY STONE GUARD SCREWS FINGER TIGHT. (USE THE HOLES AS SHOWN). MOVE THE SPLASH GUARD IN OR OUT AS DESIRED, LEVEL THE SPLASH GUARDS AND TIGHTEN THE FASTENERS.

WHEEL WELL LINER

FRONT INSTALLATION WITHOUT WHEEL WELL MOLDINGS

STONE GUARD-

RIGHT SIDE SHOWN

| ITEM | PART NO. | QTY | DESCRIPTION                                                                                                                                                                                                        |
|------|----------|-----|--------------------------------------------------------------------------------------------------------------------------------------------------------------------------------------------------------------------|
| 1    | 549932   | 1   | SPLASH GUARD- MOLDED, 12 X 20, FORD, RH INSERT-SPLASH GUARD, SST, FORD, RH SPLASH GUARD- MOLDED, 12 X 20, FORD, LH INSERT-SPLASH GUARD, SST, FORD, LH RIVET- SST, 3/16 X 3/8 WASHER- FLAT, SST, .203 X .625 X .062 |
| 2    | 549934   | 1   |                                                                                                                                                                                                                    |
| 3    | 549933   | 1   |                                                                                                                                                                                                                    |
| 4    | 549935   | 1   |                                                                                                                                                                                                                    |
| 5    | 103146   | 4   |                                                                                                                                                                                                                    |
| 6    | 105511   | 4   |                                                                                                                                                                                                                    |