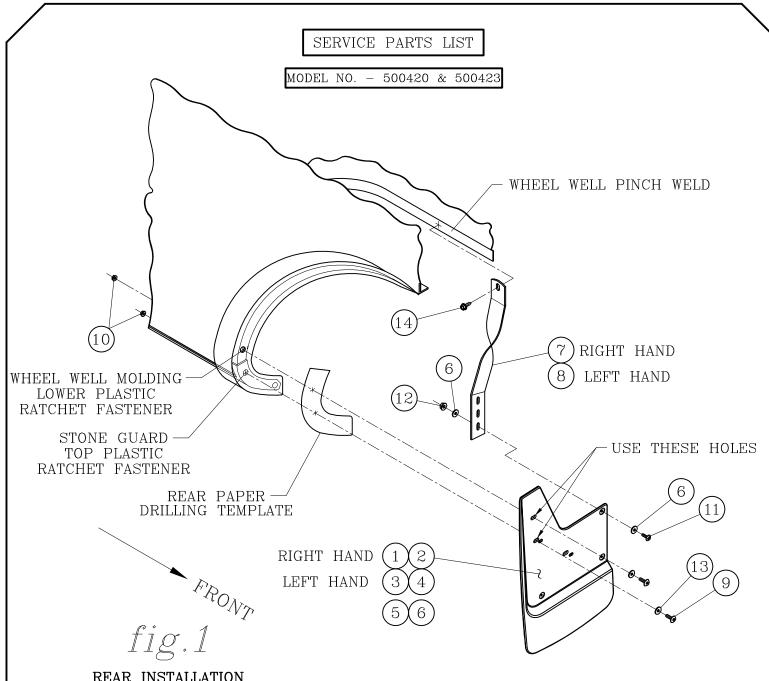

#### MOUNTING 500420 OR 500423 REAR SPLASH GUARDS ON TRUCKS WITH WHEEL MOLDINGS:

- 7. DRILL FASTENER CLEARANCE HOLES THRU THE FACTORY MOLDINGS AND INSTALL THE SPLASH GUARDS AS FOLLOWS: (SEE SHEET #6 AND USE REAR PAPER DRILLING TEMPLATE)
  - 7.1. REMOVE THE TOP FACTORY PLASTIC RATCHET FASTENER THAT FASTENS THE STONE GUARD. THIS FASTENER IS LOCATED ABOUT 3-1/2" UP FROM THE BOTTOM OF THE MOLDING AND IS BETWEEN THE MOLDING AND THE METALLIC WHEEL WELL FLANGE. (SNIP THE FASTENER WITH A SIDE CUTTER AND THEN REMOVE).
  - 7.2. REMOVE THE LOWER PLASTIC RATCHET FASTENER FROM THE **WHEEL WELL MOLDING.** (THIS FASTENER ATTACHES THE MOLDING TO THE METALLIC WHEEL WELL FLANGE AND IS NOT REUSED).
  - 7.3. LOCATE AND TAPE THE TEMPLATE AGAINST THE TIRE SIDE OF THE MOLDING SO THAT IT MATCHES THE OUTBOARD, BOTTOM AND INBOARD EDGES. (NOTE: THE TOP DRILLING HOLE MUST LINE UP WITH THE EXISTING HOLE IN THE MOLDING). USING THE LOWER INBOARD CENTERLINE MARK ON THE TEMPLATE, DRILL A 1/16" HOLE THRU THE MOLDING. INSURE THIS POINT MATCHES THE HOLE IN THE METALLIC WHEEL WELL FLANGE. RELOCATE THE HOLE IF NECESSARY AND THEN DRILL A 5/16" DIA. CLEARANCE HOLE.
  - 7.4. POSITION THE SPLASH GUARD AGAINST THE WHEEL WELL MOLDING AND INSTALL ¼ X 1.00" BUTTON HEAD SOCKET SCREWS (ITEM 9), ¼" FLAT WASHERS (ITEM 13) AND ¼-20 SERRATED FLANGE NUTS (ITEM 10) FINGER TIGHT. (USE THE UPPER SET OF HOLES AS SHOWN). MOVE THE SPLASH GUARDS IN OR OUT AS DESIRED, LEVEL THE SPLASH GUARDS, TIGHTEN THE FASTENERS AND CLAMP THE TOP OF THE MOUNTING BRACKET TO THE INNER WHEEL WELL PINCH WELD.
  - 7.5. USING THE HOLE IN THE MOUNTING BRACKET AS A PILOT, DRILL A 3/16" DIA HOLE THRU THE WHEEL WELL PINCH WELD FLANGE AND FASTEN WITH A ¼" X ¾" HEX HEAD THREAD FORMING SCREW (ITEM 14).

REAR INSTALLATION WITH WHEEL WELL MOLDINGS

RIGHT SIDE SHOWN

| ITEM                                                                              | PART NO.                                                                                                                                           | QTY                                                                               | DESCRIPTION                                                                                                                                                                                                                                                                                                                                                                                                                                                                                                                                                                      |
|-----------------------------------------------------------------------------------|----------------------------------------------------------------------------------------------------------------------------------------------------|-----------------------------------------------------------------------------------|----------------------------------------------------------------------------------------------------------------------------------------------------------------------------------------------------------------------------------------------------------------------------------------------------------------------------------------------------------------------------------------------------------------------------------------------------------------------------------------------------------------------------------------------------------------------------------|
| 1<br>1<br>2<br>3<br>3<br>4<br>5<br>6<br>7<br>8<br>9<br>10<br>11<br>12<br>13<br>14 | 549932<br>549936<br>549934<br>549937<br>549935<br>103146<br>105511<br>549927<br>549928<br>105543<br>102366<br>103775<br>104261<br>101370<br>102694 | 1<br>1<br>1<br>1<br>1<br>1<br>1<br>4<br>8<br>1<br>1<br>4<br>4<br>2<br>2<br>4<br>2 | SPLASH GUARD- MOLDED, 12 X 20, FORD, RH SPLASH GUARD- MOLDED, 12 X 23, FORD, RH INSERT-SPLASH GUARD, SST, FORD, RH SPLASH GUARD- MOLDED, 12 X 20, FORD, LH SPLASH GUARD- MOLDED, 12 X 23, FORD, LH INSERT-SPLASH GUARD, SST, FORD, LH RIVET- SST, 3/16 X 3/8  WASHER- FLAT, SST, .203 X .625 X .062  BRACKET - MTG, SPL GD, RH BRACKET - MTG, SPL GD, LH SCREW- BTN HD SOC, SST, 1/4-20 X 1.00"  NUT- HEX, SERR FLG, SST, 1/4-20  BOLT- TRUSS HD, XREC, SST, #10-24 X 3/4  NUT- HEX, SERR FLG, SST, #10-24  WASHER- FLAT, SST, .281 X .625 X .065  SCREW- TF, AB, SST, 1/4 X 3/4 |