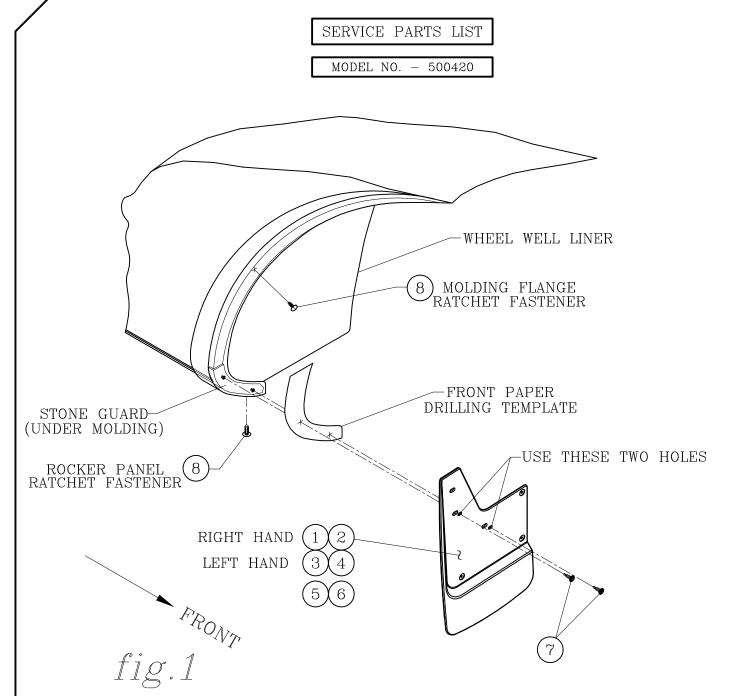

#### MOUNTING 500420 FRONT SPLASH GUARDS ON TRUCKS WITH WHEEL MOLDINGS:

- 5. DRILL FASTENER CLEARANCE HOLES THRU THE FACTORY MOLDING AND INSTALL THE SPLASH GUARDS AS FOLLOWS: (SEE SHEET #4 AND USE FRONT PAPER DRILLING TEMPLATE)
  - 5.1. ROTATE FRONT WHEELS FOR ACCESS TO THE TIRE SIDE OF THE WHEEL WELL MOLDING.
  - 5.2. LOCATE AND TAPE THE TEMPLATE AGAINST THE TIRE SIDE OF THE MOLDING SO THAT IT MATCHES THE OUTBOARD, BOTTOM AND INBOARD EDGES. USING THE LOWER INBOARD CENTERLINE MARK ON THE TEMPLATE, DRILL A 1/16" DIA. HOLE THRU THE MOLDING. INSURE THIS POINT MATCHES THE CENTER OF THE STONE GUARD FASTENER. (RELOCATE THE TEMPLATE AND DRILL ANOTHER HOLE IF NECESSARY). THEN, DRILL TWO 5/16" DIA. CLEARANCE HOLES THRU THE MOLDING. NOTE: DO NOT DRILL INTO THE STONE GUARD OR SHEET METAL FLANGE.
  - 5.3. REMOVE TWO PLASTIC RATCHET FASTENERS. ONE FROM THE BOTTOM SIDE OF THE MOLDING UNDER THE ROCKER PANEL. THE OTHER ONE IS THE FIRST CLIP, ABOUT 14.00" UP, ON THE MOLDING FLANGE. PULL THE MOLDING OUTWARD, AS SHOWN IN FIG. #2, AND REMOVE TWO FACTORY SCREWS THAT FASTEN THE STONE GUARD. THIS REQUIRES A 5.5mm OR 7/32" WRENCH. (THESE FASTENERS ARE NOT REUSED IN THIS INSTALLATION).
  - 5.4. PUSH THE MOLDING BACK INTO POSITION AND INSTALL RATCHET FASTENERS (ITEM 8) BACK INTO THE HOLES ON THE BOTTOM SIDE AND FACE OF THE MOLDING.
  - 5.5. POSITION THE SPLASH GUARD AGAINST THE WHEEL WELL MOLDING AND INSTALL THE STONE GUARD SCREWS (ITEM 7) FINGER TIGHT. (USE THE HOLES AS SHOWN). MOVE THE SPLASH GUARD IN OR OUT AS DESIRED, LEVEL THE SPLASH GUARDS AND TIGHTEN THE FASTENERS.

FRONT INSTALLATION WITH WHEEL WELL MOLDING

RIGHT SIDE SHOWN

| ITEM | PART NO. | QTY | DESCRIPTION                                                                                                                                                                                                                                                           |
|------|----------|-----|-----------------------------------------------------------------------------------------------------------------------------------------------------------------------------------------------------------------------------------------------------------------------|
| 1    | 549932   | 1   | SPLASH GUARD- MOLDED, 12 X 20, FORD, RH INSERT-SPLASH GUARD,SST,FORD,RH SPLASH GUARD- MOLDED, 12 X 20, FORD, LH INSERT-SPLASH GUARD, SST, FORD, LH RIVET- SST, 3/16 X 3/8 WASHER- FLAT, SST, .203 X .625 X .062 SCREW-SEMS FASTENER- RCHT, RND HD, NYLON, 1/4 X 1.00" |
| 2    | 549934   | 1   |                                                                                                                                                                                                                                                                       |
| 3    | 549933   | 1   |                                                                                                                                                                                                                                                                       |
| 4    | 549935   | 1   |                                                                                                                                                                                                                                                                       |
| 5    | 103146   | 4   |                                                                                                                                                                                                                                                                       |
| 6    | 105511   | 4   |                                                                                                                                                                                                                                                                       |
| 7    | 105514   | 4   |                                                                                                                                                                                                                                                                       |
| 8    | 105515   | 4   |                                                                                                                                                                                                                                                                       |