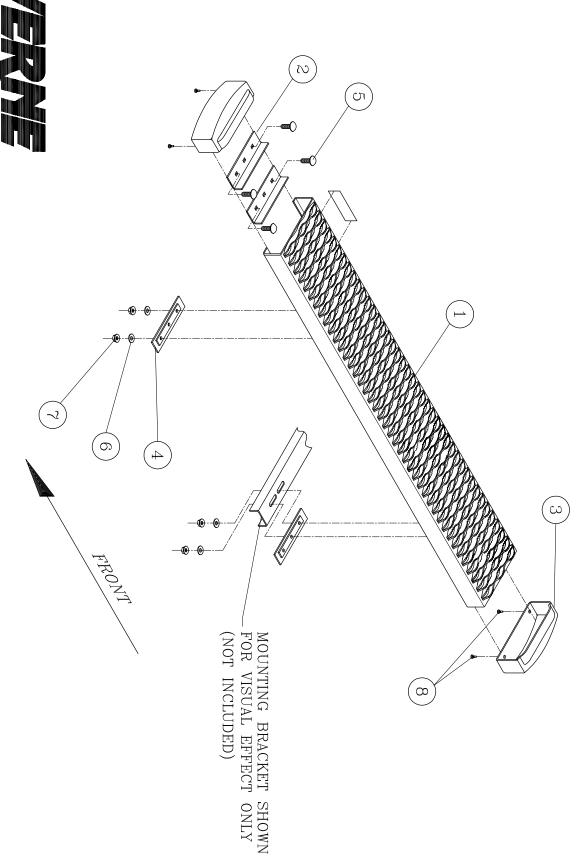

## INSTALLATION INSTRUCTIONS AND PARTS LIST

MODEL 415036, 36" GRIP STEPS (BOARDS ONLY)

- 1. READ INSTRUCTIONS COMPLETELY AND CHECK TO MAKE SURE THAT ALL REQUIRED PARTS (LISTED ON THE SERVICE PARTS LIST) ARE ON HAND BEFORE STARTING THE INSTALLATION.
- 2. FOLLOW THE INSTRUCTIONS INCLUDED WITH THE SPECIFIC BRACKET PACKAGE THAT YOU ARE USING TO MOUNT THE BRACKETS TO YOUR VEHICLE.
- 3. STEP ASSEMBLY:
  - 3.1 BEFORE ATTACHING THE GRIP STEPS TO THE BRACKETS, SLIDE THE APPROPRIATE NUMBERS OF SUPPORT BRACES (ITEM #2) INTO THE CHANNEL OF THE STEP (ITEM #1).
  - 3.2 SLIDE THE END CAP (ITEM #3) OVER THE FRONT AND REAR OF EACH STEP. USING THE SUPPLIED #8 X ½" SELF-DRILLING TEK SCREW (ITEM #8); SCREW THE END CAP TO THE BOTTOM OF THE STEP.
- 4. ATTACHING THE STEP TO THE MOUNTING BRACKETS:
  - 4.1 SET THE STEP ON THE MOUNTING BRACKETS, AND SLIDE EACH SUPPORT BRACE OVER THE TOP OF EACH MOUNTING BRACKET. ATTACH THE FLAT SPACER PLATE (ITEM #4) TO THE BOTTOM OF THE STEP, BETWEEN THE SUPPORT BRACE, AND THE TOP OF THE MOUNTING BRACKET.
  - 4.2 USING THE SUPPLIED 5/16-18 X 1" CARRIAGE BOLT, WASHER, AND FLANGE NUTS, (ITEM # 5, 6, 7), ATTACH THE STEP ASSEMBLY, FLAT SPACER PLATE AND MOUNTING BRACKET.
  - 4.3 SET THE STEP PLATE IN THE CORRECT POSITION AND TIGHTEN ALL FASTENERS. TORQUE ALL 5/16" FASTENERS TO 19 LB FT.

## SERVICE PARTS LIST

| ITEM | PART NO. | QTY | DESCRIPTION                              |
|------|----------|-----|------------------------------------------|
| 1    | 551699   | 2   | EXTRUSION-AL,36.00, GRIP STEP,BLK,415036 |
| 2    | 551296   | 4   | SUPPORT BRACE, UPPER, GALV               |
| 3    | 551394   | 4   | CAP-END,GRIP STEP, BLACK, PLASTIC        |
| 4    | 551298   | 4   | SPACER PLATE, LOWER, BLACK               |
| 5    | 108683   | 8   | BOLT-CRG,5/16-18 X 1.0", SST             |
| 6    | 101369   | 8   | WASHER-FLAT,5/16,SST                     |
| 7    | 102680   | 8   | NUT-SERR FLG,HX,SST,WX,5/16-18           |
| 8    | 107958   | 8   | SCR-TEK #8-18 X 1/2",SST,BLK             |