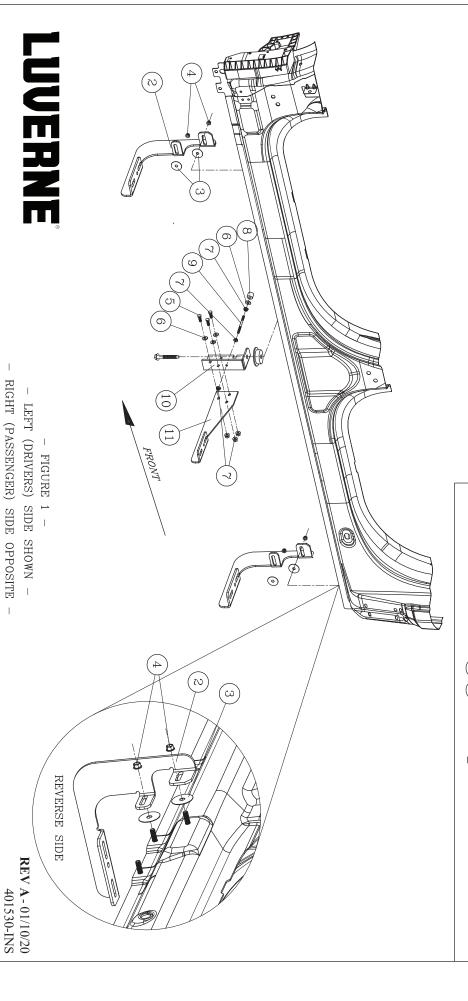

## INSTALLATION INSTRUCTIONS AND PARTS LIST

APPLICATION: MODEL 401530 W2W GRIP STEP BRACKETS ON: FORD F150 PICKUPS

- 1. READ INSTRUCTIONS COMPLETELY AND CHECK TO MAKE SURE THAT ALL REQUIRED PARTS (LISTED ON SERVICE PARTS LIST) ARE ON HAND BEFORE STARTING THE INSTALLATION.
- 2. ON THE LEFT SIDE OF THE VEHICLE INSTALL TWO 1.5" ISOLATOR WASHERS (ITEM #3), THE STEP MOUNTING BRACKET (ITEM #2) AND TWO M8-1.25 FLANGE NUTS (ITEM #4) OVER THE FACTORY PROVIDED STUDS ON THE INSIDE OF THE ROCKER PANEL AS SHOWN.
- 3. REPEAT STEP 2 FOR THE REAR BRACKET.
- 4. CHECK THAT THE FRONT AND REAR BRACKETS ARE LEVEL AND TIGHTEN ALL FLANGE NUTS.

## NOTE: IF INSTALLING ON A REGULAR CAB PICKUP SKIP TO STEP #10.

- 5. REMOVE THE CENTER BODY MOUNT BOLT AND INSTALL THE CENTER INBOARD MOUNTING BRACKET (ITEM #10) AS SHOWN IN FIGURE 1.
- 6. USING THREE 3/8"-18 X 1.0" HEX BOLTS (ITEM #5) THREE 3/8" FLAT WASHERS (ITEM #6) AND THREE 3/8"-18 FLANGE NUTS (ITEM #7) ATTACH THE OUTBOARD BRACKET (ITEM #11) TO THE INBOARD BRACKET (ITEM #10). ADJUST THE HEIGHT TO MATCH YOUR STEP BOARD AND TIGHTEN BOLTS.
- 7. ASSEMBLE THE LOAD REACTION STUDS AND HARDWARE (ITEMS #6-9) AS FOLLOWS.
  - 7.1. ON THE SHORT THREADED END OF THE LOAD REACTION STUD (ITEM #9), INSTALL A 3/8" FLANGE NUT (ITEM #7) BACKWARDS ONTO THE BOTTOM OF THE THREAD. THEN INSTALL A 3/8" FLAT WASHER (ITEM #6) AND RUBBER CUSHION WASHER (ITEM #8) TIGHT UP AGAINST THE FLANGE NUT. (THE END OF THE STUD MUST BE RECESSED IN THE RUBBER WASHER APPOX. 3/16")
  - 7.2. ON THE LONG THREADED END OF THE STUD, INSTALL A 3/8" FLANGE NUT (ITEM #7) BACKWARDS TO NEAR THE BOTTOM OF THE THREADS.
- 8. CHECK THAT THE CENTER BRACKET IS PERPENDICULAR TO THE BODY OF THE VEHICLE AND TIGHTEN THE BODY MOUNT BOLT PER THE MANUFACTURES SPECIFICATIONS.
- 9. INSTALL THE LOAD REACTION STUD INTO THE CENTER INBOARD BRACKET (ITEM #10) AS SHOWN IN FIGURE 1 AND ADJUST THE INBOARD NUT SO THAT THE RUBBER CUSHION WASHER IS SNUG UP AGAINST THE FRAME OF THE VEHICLE. INSTALL A 3/8" FLANGE NUT (ITEM #7) ON THE OUTBOARD SIDE OF THE STUD AND TIGHTEN TO 19 LB-FT.
- 10. INSERT FOUR U-NUTS (ITEM #18) INTO HOLES IN FRAME (FIGURE 2). ATTACH THE REAR INBOARD BRACKET (ITEM #12) USING 3/8"-16 SCREWS (ITEM #19).

- 11. USING TWO 5/16-18 X 1" BOLTS (ITEM #16) TWO 5/16 FLAT WASHER (ITEM #15) AND TWO 5/16-18 FLANGE NUTS (ITEM #17) INSTALL THE OUTBOARD BRACKET (ITEM #14) AS SHOWN IN FIGURE 2. NOTE: LEAVE THIS BRACKET LOOSE AT THIS TIME.
- 12. ATTACH THE STEP BOARD TO THE MOUNTING BRACKETS AS DESCRIBED IN THE INSTRUCTION SHEET INCLUDED WITH YOUR STEP BOARD ASSEMBLY.
- 13. ADJUST THE REAR OUTBOARD BRACKET FOR YOUR STEP ASSEMBLY AND TIGHTEN THE BOLTS SECURING THE OUTBOARD BRACKET TO THE INBOARD BRACKET.
- 14. REPEAT STEPS 2 13 FOR THE RIGHT SIDE OF THE VEHICLE.