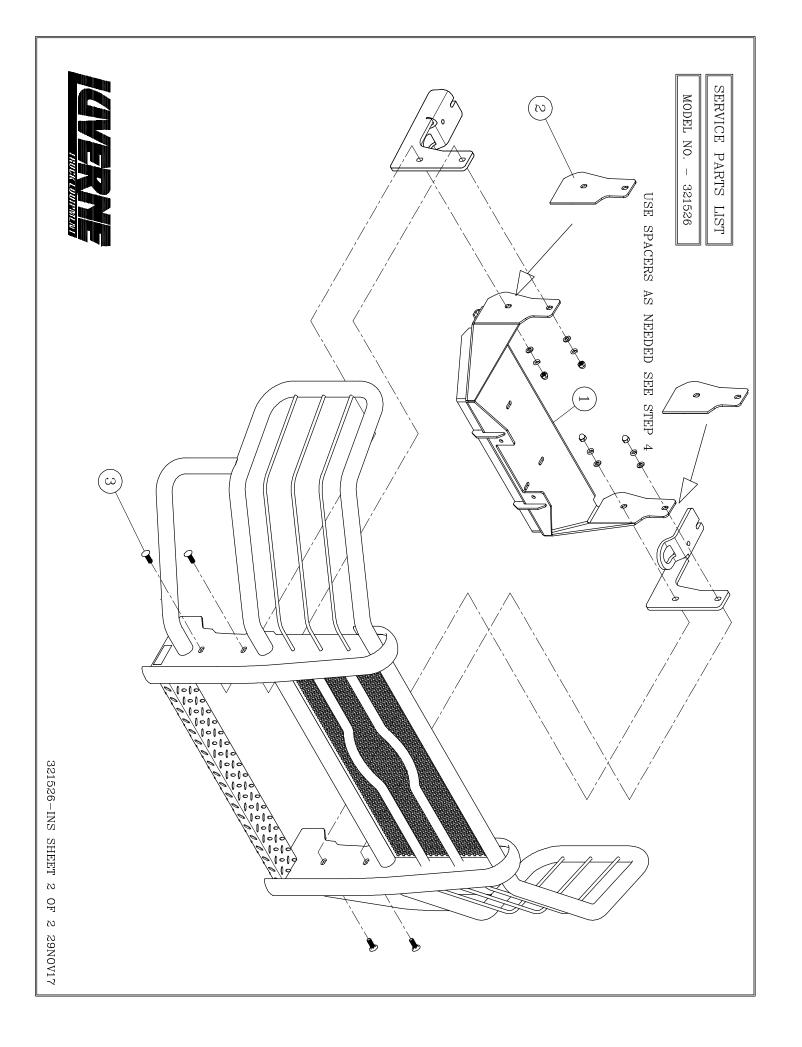

## PROWLER MAX WINCH TRAY 321526 ON: 15+ FORD F-150 TRUCKS

- 1. READ THE INSTRUCTIONS COMPLETELY AND CHECK TO MAKE SURE THAT ALL OF THE REQUIRED PARTS ARE ON HAND BEFORE STARTING THE INSTALLATION. THE CARTON SHOULD CONTAIN:
  - (1) WINCH TRAY PACKAGE
    - (1) WINCH TRAY ASSEMBLY
    - (2) SPACER PLATES
    - (3) FASTENER PACKAGE

## REFER TO THE INSTRUCTION SHEETS INCLUDED WITH YOUR PROWLER MAX GRILLE GUARD FOR INSTALLING THE GUARD ONTO THE VEHCILE.

- 2. BEFORE INSTALLING THE PROWLER MAX GUARD ONTO THE VEHCILE INSERT THE PROWLER MAX WINCH TRAY (ITEM #1) INTO THE PROWLER MAX GUARD.
- 3. INSTALL THE GUARD AND WINCH TRAY ONTO THE MOUNTING BRACKETS, WITH THE BRACKETS TO THE OUTSIDE OF THE UPRIGHTS, AND THE WINCH TRAY TO THE INSIDE OF THE UPRIGHTS.
- 4. ADD SPACERS (ITEM #2) AS NEEDED AND FASTEN WITH THE 1/2"-13 X 1-3/4" CARRIAGE BOLTS (ITEM #3) INCLUDED IN THE WINCH TRAY KIT (IN PLACE OF THE 1/2"-13 X 1-1/2" BOLTS FROM THE PROWLER MAX KIT), AND THE 1/2" FLAT WASHERS, 1/2" LOCK WASHERS, AND 1/2"-13 ACORN NUTS INCLUDED IN THE PROWLER MAX KIT. LEAVE LOOSE AT THIS TIME. (USE DOUBLE FLAT WASHERS ON THE CARRAGE BOLTS IF THE ACORN NUTS BOTTOM OUT BEFORE THEY GET TIGHT.)
- 5. FINISH THE INSTALLATION AS INSTRUCTED IN THE PROWLER MAX GRILLE GUARD INSTRUCTIONS.

## SERVICE PARTS LIST

| ITEM | PART NO.   | QTY | DESCRIPTION                          |
|------|------------|-----|--------------------------------------|
| 1    | 321526     | 1   | WINCH TRAY WELDMENT                  |
| 2    | 321526-003 | 2   | SPACER PLATE                         |
| 3    | 101245     | 4   | BOLT-CARRIAGE, 1/2"-13 X 1-3/4", BZP |