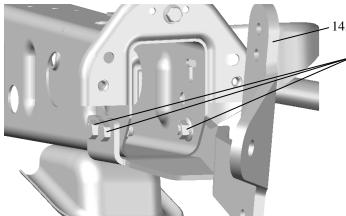

13. IF YOU HAVE SENSORS, REMOVE THEM AT THIS TIME. PLUG THE FOUR WIRE EXTENSIONS PROVIDED WITH THE SENSOR RELOCATION KITS INTO THE ENDS OF THE SENSOR CABLES AND REINSTALL THE BUMPER.

14. INSTALL THE MOUNTING BRACKET (ITEM #2 & #3) ON TO THE END OF THE FRAME. FASTEN WITH THE M12 X 1.75 X
30mm HEX BOLTS (ITEM #6) AND M12 X 1.75 HEX FLANGE NUTS (ITEM #8). JUST SNUG UP AT THIS TIME.