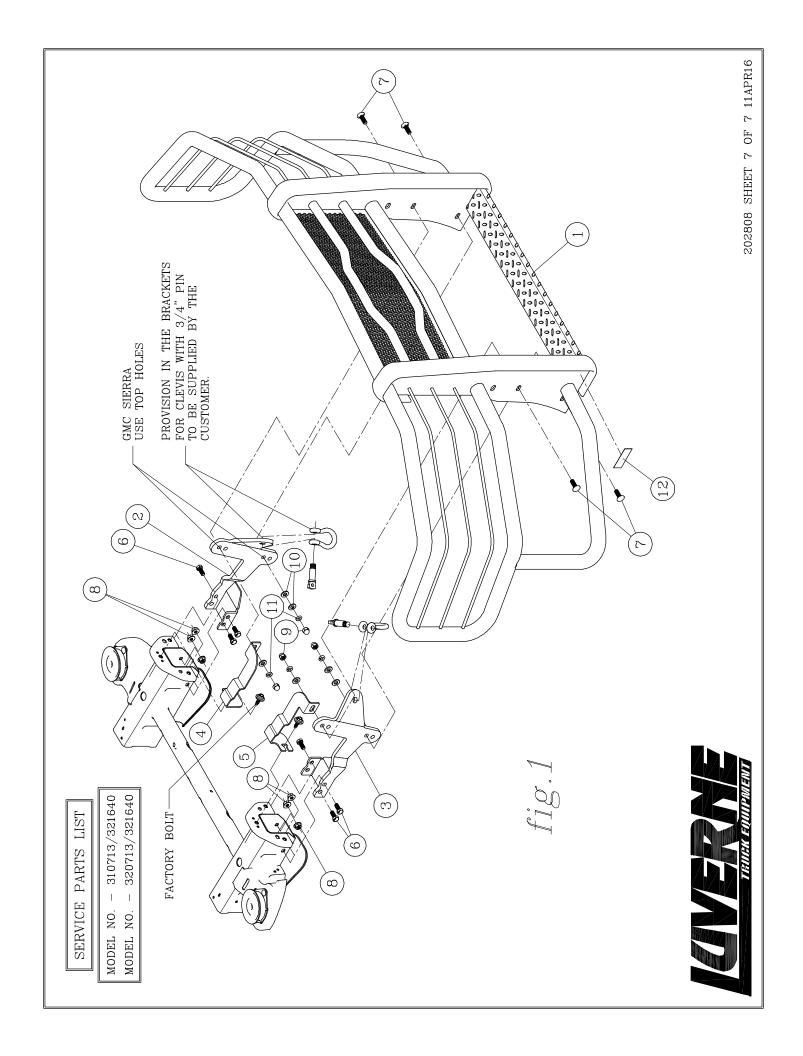

202808 SHEET 4 OF 7 11APR16

18. REINSTALL THE GRILLE AND THE SHROUD OVER THE TOP OF THE GRILLE AND RADIATOR.

19. REINSTALL THE PLASTIC MOLDING ON THE TOP OF THE BUMPER AND PLUG IN THE WIRE HARNESS.

20. INSTALL THE GRILLE GUARD WELDMENT ONTO THE MOUNTING BRACKETS (ITEM #2 & #3) WITH THE BRACKET TO THE INSIDE OF THE UPRIGHTS. (NOTE: USE THE TOP HOLES IN THE MOUNTING BRACKETS.)
FASTEN WITH THE 1/2"-13 X 1-1/2" CARRIAGE BOLTS (ITEM #7), 1/2" SAE WASHERS (ITEM #10), 1/2" LOCK WASHERS (ITEM #11), AND THE 1/2"-13 ACORN NUTS (ITEM #9). LEAVE LOOSE AT THIS TIME.

- 21. TIGHTEN THE BOLTS ATTACHING THE BRACKETS TO THE FRAME.
- 22. CHECK THAT THE GRILLE GUARD IS CENTERED ON THE GRILLE.
- 23. TIGHTEN THE 1/2"-13 CAP NUTS (ITEM #10) ON THE 1/2"-13 X 1-1/2" CARRIAGE BOLTS (ITEM #7), FASTENING THE MOUNTING BRACKETS TO THE GRILLE GUARD.

## SERVICE PARTS LIST

| ITEM | PART NO. | QTY | DESCRIPTION                             |
|------|----------|-----|-----------------------------------------|
| 1    | 310713   | 1   | GRILLE GUARD WELDMENT - SST             |
| 1    | 320713   | 1   | GRILLE GUARD WELDMENT - BLACK           |
| 2    | 202888   | 1   | MOUNTING BRACKET – LH                   |
| 3    | 202889   | 1   | MOUNTING BRACKET – RH                   |
| 4    | 202898   | 1   | TOP MOUNTING BRACKET – LH               |
| 5    | 202899   | 1   | TOP MOUNTING BRACKET – RH               |
| 6    | 103439   | 6   | HEX HEAD SCREW- M12 X 1.75 X 30mm, ZP   |
| 7    | 104131   | 4   | CARRAGE BOLT - 1/2"-13 X 1-1/2", BLK ZP |
| 8    | 100794   | 6   | SERRATED FLAGE NUT – M12 X 1.75, BLK ZP |
| 9    | 109510   | 4   | ACORN NUT – 1/2"-13, BLACK ZP           |
| 10   | 100940   | 6   | FLAT WASHER – 1/2", SAE, BLACK ZP       |
| 11   | 109511   | 4   | LOCK WASHER – 1/2", BLACK ZP            |
| 12   | 106888   | 1   | DECAL – LOGO, LUVERNE, 3/4" X 3"        |