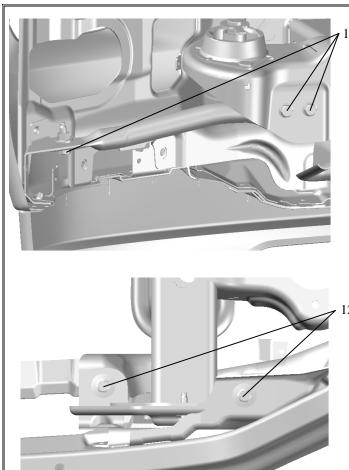

LOOSTEN THE TOP TWO BOLTS THAT FASTEN THE BUMPER TO THE FRAME ABOUT A 1/4" SO THAT YOU CAN SLIDE THE TOP MOUNTING BRACKETS UNDER THE WASHERS ON THE BOLTS AS SHOWN IN THE PICTURE.

- LOOSEN AND REMOVE THE REAR BOLTS AND NUT FROM THE LONG BOLTS AT THE FRONT OF THE FRAME THAT HOLD THE TOW HOOKS TO THE END OF THE FRAME. AFTER THE NUTS ON THE LONG BOLTS AT THE FRONT ARE REMOVED IT WILL BE NECESSARY TO CUT THE HEAD FROM THE LEFT HAND BOLT. REMOVE THE TOW HOOKS AND THE COVERS ATTACHED TO THEM. IT MAY BE NECESSARY TO TRIM OFF THE TWO TABS STICKING UP IN THE PLASTIC VALANCE PANEL TO ALLOW THE BRACKET CLEARANCE TO INSERT INTO THE FRAME.
- 9. NOTE: IF YOU HAVE FRONT PARKING SENSORS AND NEED TO GET THE SENSORS OUT OF THE BUMPER FOR RELOCATION OR WANT TO AVOID CUTTING THE TOW HOOK BOLTS YOU CAN REMOVE THE FRONT BUMPER AT THIS TIME.
- 10. TO REMOVE THE BUMPER, UNPLUG THE WIRE HARNESS SERVICING THE FRONT BUMPER.

202808 SHEET 3 OF 7 11APR16

11. UNDER THE VEHICLE, LOCATE THE TWO TUBULAR SIDE BRACES AND REMOVE THE BOLTS HOLDING THE BRACE TO THE FRAME AND THEN THE OUTER BOLT HOLDING THE BRACE TO THE BUMPER. THE BRACE SHOULD BE ABLE TO BE PIVOTED TO CLEAR THE BUMPER.

12. STANDING AT THE FRONT OF THE VEHICLE AND LOOKING DOWN, FIND THE FOUR BOLTS THAT FASTEN THE BUMPER TO THE TRUCK, ONE ON EACH SIDE OF THE TWO FRAME RAILS AND REMOVE THE FOUR BOLTS. REMOVE AND SET THE BUMPER ASIDE.