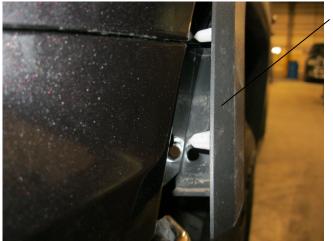

202808 SHEET 1 OF 7 11APR16

ON EACH SIDE OF THE VEHICLE, REMOVE THE TWO SCREWS THAT SECURE THE ENDS OF THE PLASTIC TRIM ON THE TOP OF THE BUMPER TO THE BODY SHEET METAL.

4. CAREFULLY PULL OUT ON THE PLASTIC TRIM AND REMOVE IT FROM THE VEHICLE AND SET IT ASIDE.