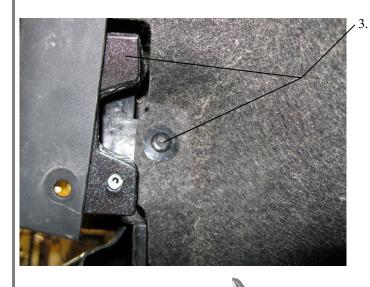

13. IF YOU HAVE SENSORS, REMOVE THEM AT THIS TIME. PLUG THE FOUR WIRE EXTENSIONS PROVIDED WITH THE SENSOR RELOCATION KITS INTO THE ENDS OF THE SENSOR CABLES AND REINSTALL THE BUMPER.

14. INSTALL THE MOUNTING BRACKET (ITEM #2 & #3) ON TO THE END OF THE FRAME. FASTEN WITH THE M12 X 1.75 X
30mm HEX BOLTS (ITEM #6) AND M12 X 1.75 HEX FLANGE NUTS (ITEM #8). JUST SNUG UP AT THIS TIME.