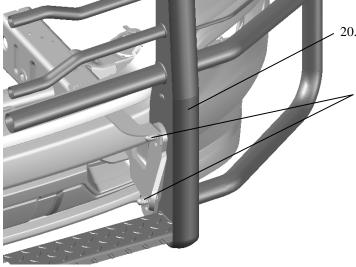

- 21. TIGHTEN THE BOLTS ATTACHING THE BRACKETS TO THE FRAME.
- 22. CHECK THAT THE GRILLE GUARD IS CENTERED ON THE GRILLE.
- 23. TIGHTEN THE 1/2"-13 CAP NUTS (ITEM #10) ON THE 1/2"-13 X 1-1/2" CARRIAGE BOLTS (ITEM #7), FASTENING THE MOUNTING BRACKETS TO THE GRILLE GUARD.