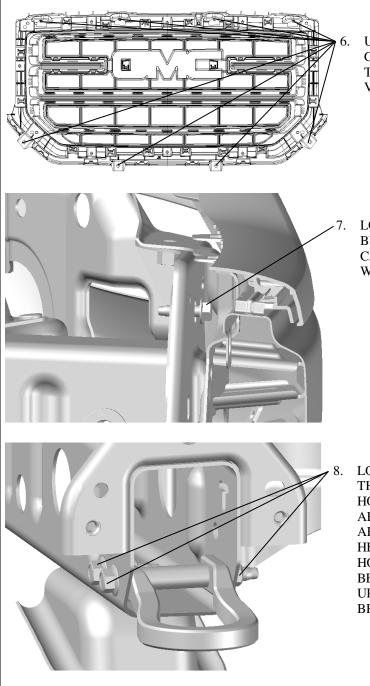

- - TRUCK EQUIPMENT

5. OPEN THE HOOD AND POP OUT THE TWELVE PLASTIC RIVETS AND REMOVE THE PLASTIC SHROUD COVERING THE FAN AND RADIATOR.

202808 Sheet 2 OF 7 11APR16

UNSCREW THE FOUR SCREWS ON THE TOP OF THE GRILLE AND THE FOUR SCREWS AT THE BOTTOM OF THE GRILLE THAT ARE SECURING THE GRILLE TO THE VEHICLE. REMOVE THE GRILLE.

LOOSTEN THE TOP TWO BOLTS THAT FASTEN THE BUMPER TO THE FRAME ABOUT A 1/4" SO THAT YOU CAN SLIDE THE TOP MOUNTING BRACKETS UNDER THE WASHERS ON THE BOLTS AS SHOWN IN THE PICTURE.

- LOOSEN AND REMOVE THE REAR BOLTS AND NUT FROM THE LONG BOLTS AT THE FRONT OF THE FRAME THAT HOLD THE TOW HOOKS TO THE END OF THE FRAME. AFTER THE NUTS ON THE LONG BOLTS AT THE FRONT ARE REMOVED IT WILL BE NECESSARY TO CUT THE HEAD FROM THE LEFT HAND BOLT. REMOVE THE TOW HOOKS AND THE COVERS ATTACHED TO THEM. IT MAY BE NECESSARY TO TRIM OFF THE TWO TABS STICKING UP IN THE PLASTIC VALANCE PANEL TO ALLOW THE BRACKET CLEARANCE TO INSERT INTO THE FRAME.
- 9. NOTE: IF YOU HAVE FRONT PARKING SENSORS AND NEED TO GET THE SENSORS OUT OF THE BUMPER FOR RELOCATION OR WANT TO AVOID CUTTING THE TOW HOOK BOLTS YOU CAN REMOVE THE FRONT BUMPER AT THIS TIME.
- 10. TO REMOVE THE BUMPER, UNPLUG THE WIRE HARNESS SERVICING THE FRONT BUMPER.