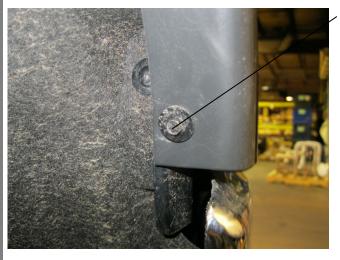

## **REFER TO FIG. 1 FOR GUARD ASSEMBLY INSTRUCTIONS 2-23**

1. ON EACH SIDE OF THE VEHICLE, REMOVE THE SCREW THAT SECURES THE WHEEL WELL TRIM TO THE BODY.

2. CAREFULLY PULL OUT THE BOTTOM OF THE TRIM TO POP OUT THE FASTENERS FROM THE BODY SHEET METAL.