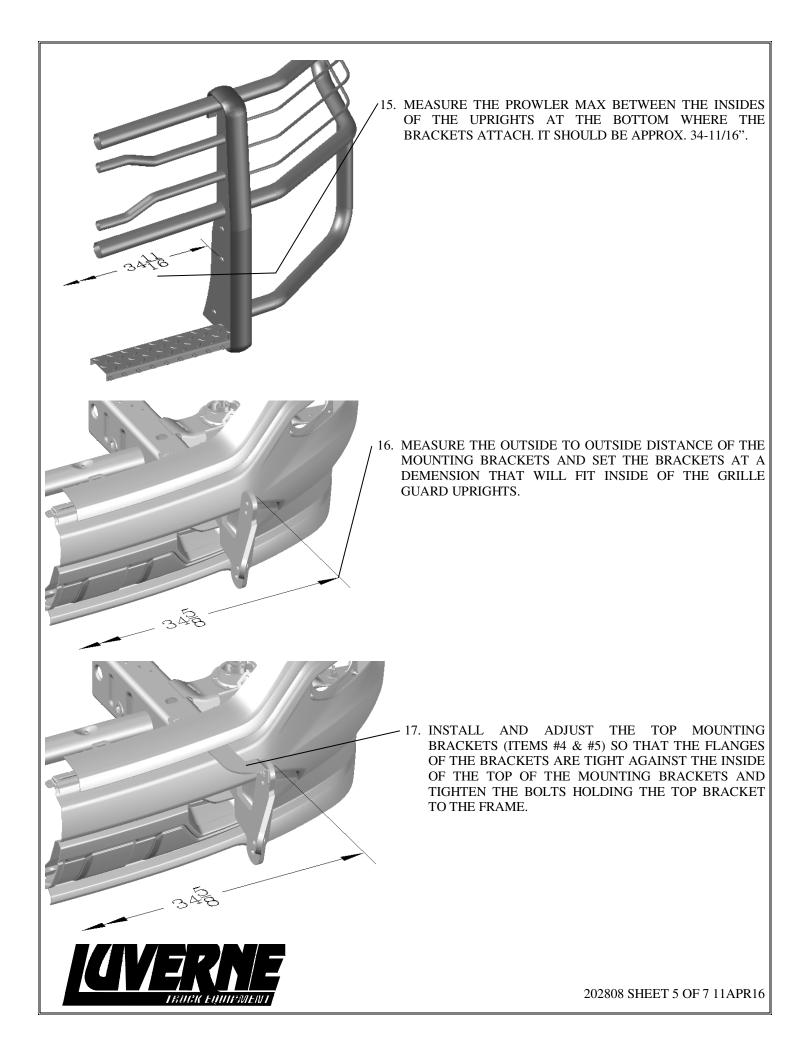

202808 SHEET 4 OF 7 11APR16

18. REINSTALL THE GRILLE AND THE SHROUD OVER THE TOP OF THE GRILLE AND RADIATOR.

19. REINSTALL THE PLASTIC MOLDING ON THE TOP OF THE BUMPER AND PLUG IN THE WIRE HARNESS.

20. INSTALL THE GRILLE GUARD WELDMENT ONTO THE MOUNTING BRACKETS (ITEM #2 & #3) WITH THE BRACKET TO THE INSIDE OF THE UPRIGHTS. (NOTE: USE THE TOP HOLES IN THE MOUNTING BRACKETS.)
FASTEN WITH THE 1/2"-13 X 1-1/2" CARRIAGE BOLTS (ITEM #7), 1/2" SAE WASHERS (ITEM #10), 1/2" LOCK WASHERS (ITEM #11), AND THE 1/2"-13 ACORN NUTS (ITEM #9). LEAVE LOOSE AT THIS TIME.

- 21. TIGHTEN THE BOLTS ATTACHING THE BRACKETS TO THE FRAME.
- 22. CHECK THAT THE GRILLE GUARD IS CENTERED ON THE GRILLE.
- 23. TIGHTEN THE 1/2"-13 CAP NUTS (ITEM #10) ON THE 1/2"-13 X 1-1/2" CARRIAGE BOLTS (ITEM #7), FASTENING THE MOUNTING BRACKETS TO THE GRILLE GUARD.