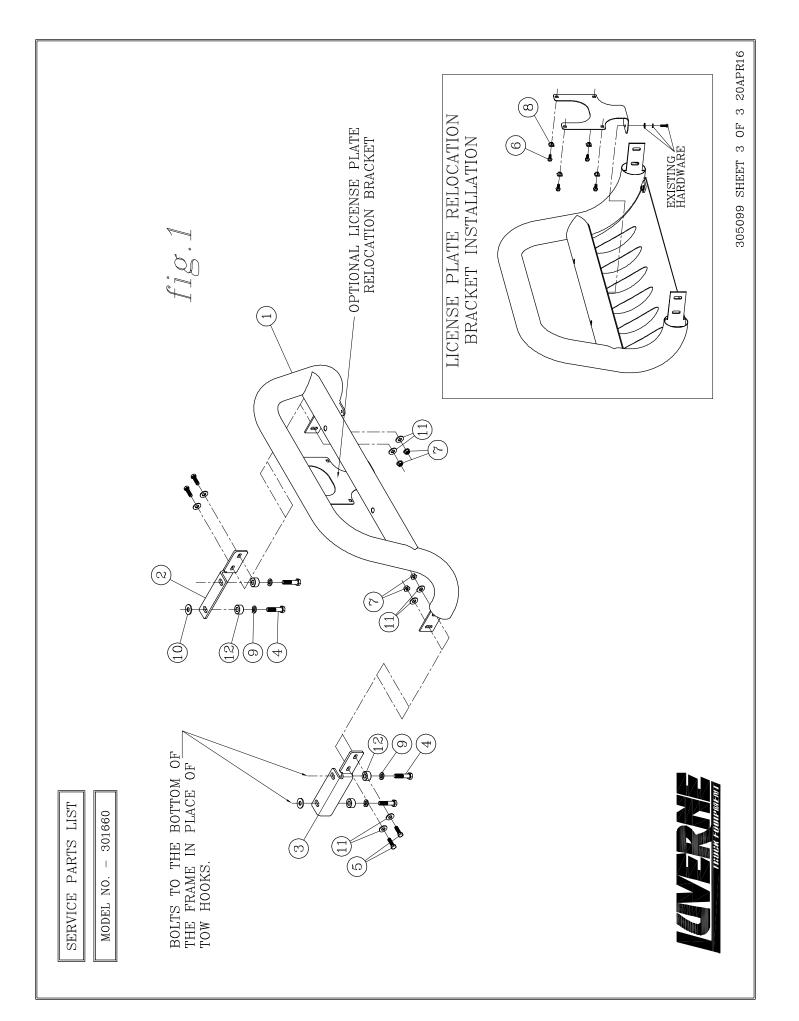

## 2016 AND NEWER NISSAN TITAN

- 1. READ THE INSTRUCTIONS COMPLETELY AND CHECK TO MAKE SURE THAT ALL OF THE REQUIRED PARTS ARE ON HAND BEFORE STARTING THE INSTALLATION. THE CARTONS SHOULD CONTAIN:
  - (1) BULL BAR
  - (1) BRACKET PACKAGE:
    - MOUNTING BRACKET, LH
      MOUNTING BRACKET, RH
      FASTENER PACKAGE
- 2. LOOSEN AND REMOVE THE TWO BOLTS THAT HOLD THE TOW HOOKS TO THE END OF THE FRAME. REMOVE THE TOW HOOKS (YOU WILL NOT REINSTALL THEM).
- 3. INSTALL THE LEFT HAND MOUNTING BRACKET (ITEM #2) TO THE BOTTOM OF THE FRAME AS SHOWN IN FIG 1. FASTEN WITH THE M12 X 1.25 X 55mm BOLTS (ITEM #4), 7/16" FLAT WASHERS (ITEM #10), 1/2" LOCK WASHERS (ITEM #9) AND THE MOUNTING BRACKET SPACERS (ITEM #12). LEAVE LOOSE AT THISE TIME.

## INSTALLATION INSTRUCTIONS FOR MOUNTING

NOTE: BASED ON YOUR STATE AND LOCAL LAWS, DETERMINE IF YOU NEED TO RELOCATE YOUR LICENSE PLATE PRIOR TO STEP #5. REMOVE/RELOCATE/INSTALL YOUR LICENSE PLATE BRACKET AND LICENSE PLATE BEFORE MOUNTING THE BULL BAR TO YOUR VEHICLE (SEE FIG 1).

- 5. INSTALL THE BULL BAR TO THE MOUNTING BRACKETS. THE WELDED TABS ON THE BULL BAR FIT ON THE INBOARD SIDE OF THE MOUTING BRACKETS. FASTEN WITH THE 3/8"-16 X 1" BOLTS (ITEM #5), 3/8" FLAT WASHERS (ITEM #11) (ONE ON THE BOLT SIDE, ONE ON THE NUT SIDE OF THE BRACKET), AND 3/8"-16 SERRATED FLANGE NUTS (ITEM #7). ADJUST THE BULL BAR IN AND OUT AND UP AND DOWN AS NEEDED, THEN TIGHTEN THE BOLTS SECURING THE BULL BAR TO THE BRACKETS.
- 6. TIGHTEN THE BOLTS THAT FASTEN THE BRACKETS TO THE FRAME.