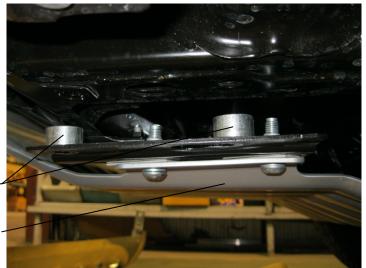

NOTE: IF YOUR VEHICLE IS EQUIPPED WITH A FACTORY SKID PLATE, DO ONE SIDE AT A TIME. REMOVE THE TWO BOLTS SECURING THE TOW HOOK AND THE SKID PLATE TO THE FRAME. INSTALL THE BRACKETS, SPACERS AND 7/16" FLAT WASHER BETWEEN THE BOTTOM OF THE FRAME AND THE SKID PLATE AND SECURE WITH THE M12 X 1.25 X 55mm HEX BOLTS AND THE 1/2" LOCK WASHERS. LEAVE LOOSE AT THIS TIME.

BRACKETS MOUNT ON TOP OF SPACERS —— 7/16" WASHER MOUNTS ON TOP OF BRACKET AT REAR HOLE.

SKID PLATE

4. REPEAT STEP #3 ON THE RIGHT SIDE.

305099 SHEET 1 OF 3 20APR16