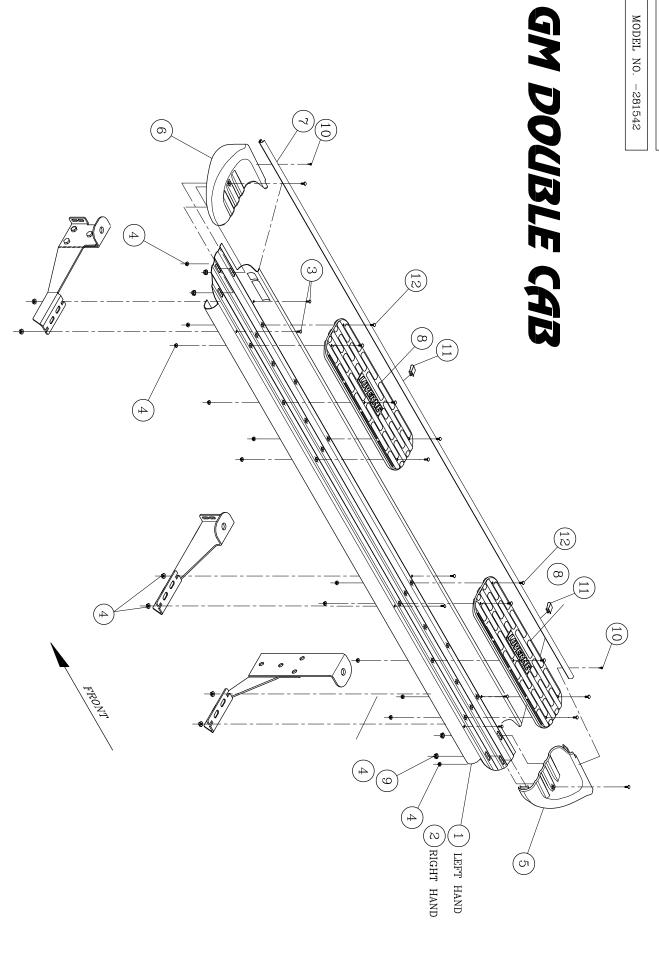

## **SERVICE PARTS LIST**

| ITEM | PART NO. | QTY | DESCRIPTION                             |
|------|----------|-----|-----------------------------------------|
| 1    | 552933   | 1   | STEP PLATE-SES,LH,281143                |
| 2    | 552934   | 1   | STEP PLATE-SES,RH,281143                |
| 1    | 552935   | 1   | STEP PLATE-SES,LH,281542                |
| 2    | 552936   | 1   | STEP PLATE-SES,RH,281542                |
|      |          |     |                                         |
| 3    | 109685   | 12  | BOLT – CARRIAGE, 10-24 X .75", SST, BLK |
| 4    | 104261   | 36  | NUT – FLANGE, 10-24, SST                |
| 5    | 104250   | 2   | END CAP – RH FRONT/LH REAR              |
| 6    | 104251   | 2   | END CAP – LH FRONT/RH REAR              |
| 7    | 104255   | 2   | TRIM – SEAL, EXTRUSION, 80.50"          |
| 8    | 105500   | 4   | STEP PAD, 5.50 X 20.00                  |
| 9    | 104257   | 8   | NUT – HEX, SINGLE THREAD                |
| 10   | 107958   | 4   | SCR-PPH, #8-18 X .5", SST               |
| 11   | 107645   | 4   | CLIP-U, .118185, BLK                    |
| 12   | 107863   | 24  | BOLT – CARRIAGE, 10-24 X .5", BZP       |