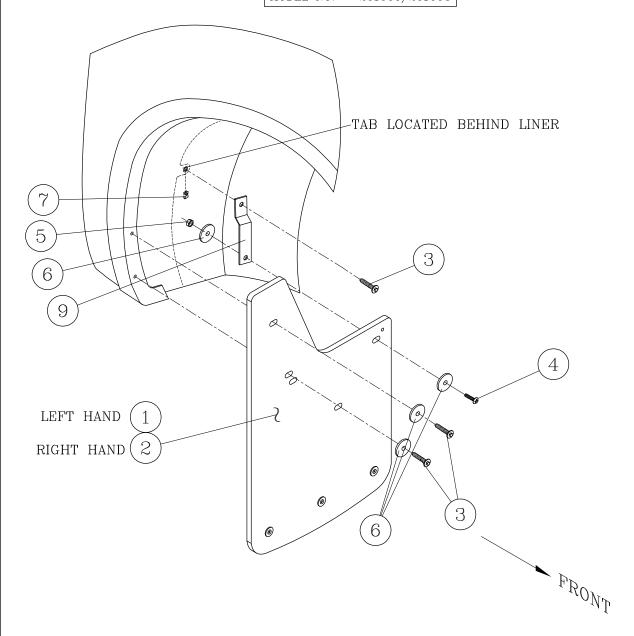

#### MOUNTING 251660 / 251663 MUDGUARDS ON THE FRONT OF THE VEHICLE: (SEE FIG. 1)

- 2. REMOVE THE TWO PHILLIPS HEAD SCREWS ON THE EDGE OF THE WHEEL WELL MOULDING (THESE WILL NOT BE REUSED)
- 3. REMOVE THE PLASTIC PUSH CLIP FROM THE WHEEL WELL LINER, FROM THE INSIDE OF THE WHEEL WELL LINER INSERT A #8 U-NUT (ITEM # 7) ONTO THE METAL TAB WHICH THE PLASTIC PUSH CLIP WAS REMOVED FROM. NOTE: IT MAY BE HELPFUL TO REMOVE THE PLASTIC PUSH CLIPS FROM THE TOP OF THE FENDERWELL TO ALLOW MORE ROOM TO INSERT THE U-NUT.
- 4. USING A 10-24X.75" SCREW, A 10-24 FLANGE NUT, AND TWO BLACK FENDER WASHERS (ITEMS #4, 5, 6) ATTACH THE MOUNTING BRACKET TO THE MUDGUARD AS SHOWN IN FIG 1. LEAVE FASTENERS LOOSE AT THIS TIME.
- 5. USING THREE M4.2 X 30MM SEMS SCREWS AND THREE BLACK FENDER WASHERS (ITEMS #3, 6) ATTACH THE MUD GUARD AND MOUNTING BRACKET TO THE VEHICLE AS SHOWN IN FIG 1. LEAVE FASTENERS LOOSE AT THIS TIME.
- 6. ADJUST THE MUD GUARD SO THAT IT IS LEVEL AND UPRIGHT AND TIGHTEN ALL FASTENERS.
- 7. REPEAT FOR OPPOSITE SIDE OF VEHICLE.

# **PARTS LIST**

| ITEM | PART NO. | QTY | DESCRIPTION                           |
|------|----------|-----|---------------------------------------|
| 1    | 552958   | 1   | MUDGUARD-,12X20, NISSAN TITAN, LH     |
| 2    | 552959   | 1   | MUDGUARD-,12X20, NISSAN TITAN, RH     |
| 1    | 552960   | 1   | MUDGUARD-,12X23, NISSAN TITAN, LH     |
| 2    | 552961   | 1   | MUDGUARD-,12X23, NISSAN TITAN, RH     |
|      |          |     |                                       |
| 3    | 105514   | 6   | SCREW-SEMS, M4.2-1.4 X 30MM           |
| 4    | 103775   | 2   | BOLT-TR HD, 10-24 X.75, SST           |
| 5    | 104261   | 2   | NUT-SERR FLNG, 10-24, SST             |
| 6    | 108521   | 8   | WASHER-FENDER, ¼ X 1, SST, BZP        |
| 7    | 105518   | 2   | NUT, U-TYPE, #8, BLK                  |
| 8    | 106640   | 2   | SCREW-BUTTON HEAD, M6-1.0 X 30MM, SST |
| 9    | 552957   | 2   | BRKT-MTG, FRONT                       |

SERVICE PARTS LIST

MODEL NO. - 251660/251663

FIG.1

FRONT INSTALLATION RIGHT (PASSENGER) SIDE SHOWN

SERVICE PARTS LIST

MODEL NO. - 251660/251663

FIG.2

REAR INSTALLATION
RIGHT (PASSENGER) SIDE SHOWN