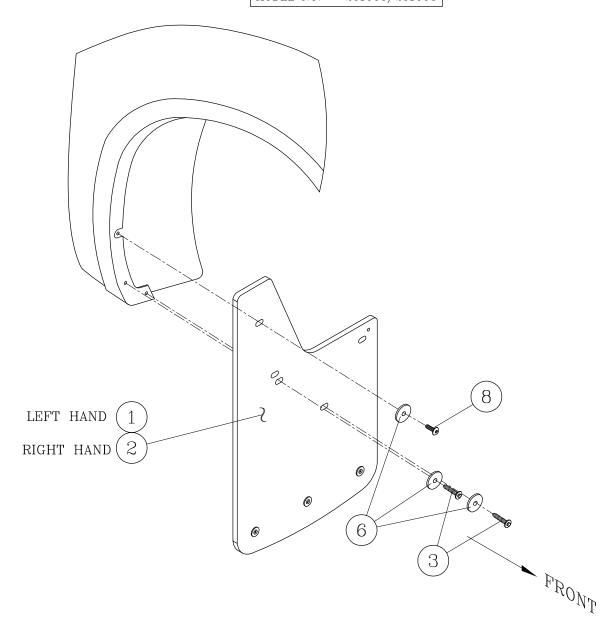

### MOUNTING 251660 / 251663 MUDGUARDS ON THE REART OF THE VEHICLE: (SEE FIG. 2)

- 8. REMOVE THE LOWER THREE PHILLIPS HEAD SCREWS ON THE OUTER EDGE OF THE WHEEL WELL. NOTE: DUE TO THE USE OF THREAD LOCKER USED ON THE TOP SCREW IT MAY BE EASIER TO REMOVE THE WHEEL FOR BETTER ACCESS AND AVOID STRIPPING THE SCREW HEAD.
- 9. USING TWO M4.2 X 30MM SEMS SCREWS, ONE M6 1 X 30MM BUTTON HEAD SCREW, AND THREE BLACK FENDER WASHERS (ITEMS #3, 8, 6) ATTACH THE MUD GUARD AS SHOWN IN FIG 2.
- 10. ADJUST THE MUD GUARD SO THAT IT IS LEVEL AND UPRIGHT AND TIGHTEN ALL FASTENERS.

# **PARTS LIST**

| ITEM | PART NO. | QTY | DESCRIPTION                           |
|------|----------|-----|---------------------------------------|
| 1    | 552958   | 1   | MUDGUARD-,12X20, NISSAN TITAN, LH     |
| 2    | 552959   | 1   | MUDGUARD-,12X20, NISSAN TITAN, RH     |
| 1    | 552960   | 1   | MUDGUARD-,12X23, NISSAN TITAN, LH     |
| 2    | 552961   | 1   | MUDGUARD-,12X23, NISSAN TITAN, RH     |
|      |          |     |                                       |
| 3    | 105514   | 6   | SCREW-SEMS, M4.2-1.4 X 30MM           |
| 4    | 103775   | 2   | BOLT-TR HD, 10-24 X.75, SST           |
| 5    | 104261   | 2   | NUT-SERR FLNG, 10-24, SST             |
| 6    | 108521   | 8   | WASHER-FENDER, ¼ X 1, SST, BZP        |
| 7    | 105518   | 2   | NUT, U-TYPE, #8, BLK                  |
| 8    | 106640   | 2   | SCREW-BUTTON HEAD, M6-1.0 X 30MM, SST |
| 9    | 552957   | 2   | BRKT-MTG, FRONT                       |

SERVICE PARTS LIST

MODEL NO. - 251660/251663

FIG.1

FRONT INSTALLATION RIGHT (PASSENGER) SIDE SHOWN

SERVICE PARTS LIST

MODEL NO. - 251660/251663

FIG.2

REAR INSTALLATION
RIGHT (PASSENGER) SIDE SHOWN