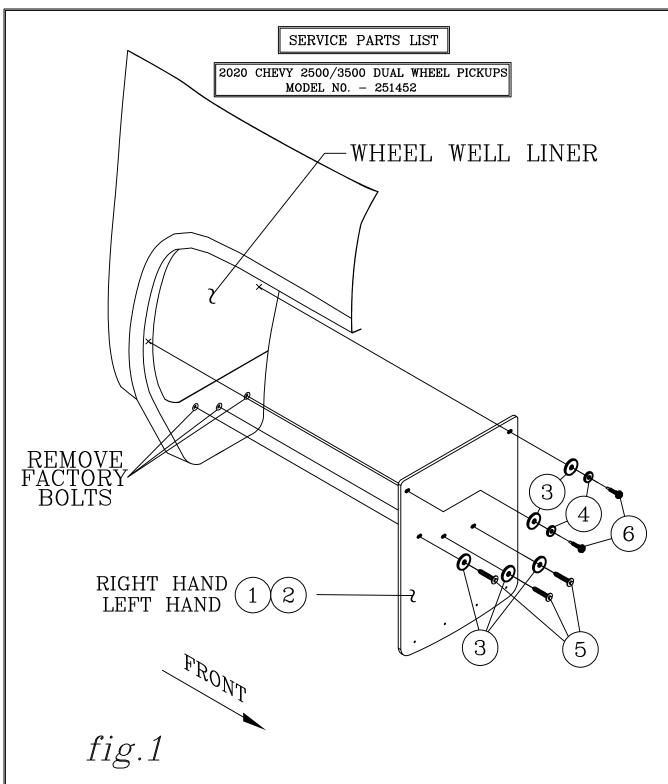

## INSTALLATION INSTRUCTIONS AND PARTS LIST

VEHICLE APPLICATION:
MODEL 251452 (20.25" X 23.00")
DUAL WHEEL MUDGUARDS
2020 2500 CHEVY DUAL WHEEL PICKUPS

- 1. READ INSTRUCTIONS COMPLETELY AND CHECK TO MAKE SURE THAT ALL REQUIRED PARTS (LISTED ON SERVICE PARTS LIST) ARE ON HAND BEFORE STARTING THE INSTALLATION.
- 2. STARTING ON THE PASSENGER SIDE REMOVE THREE FACTORY HEX HEAD SEMS SCREWS ON THE LOWER OUT SIDE WHEEL WELL. (THESE SCREWS ARE NOT REUSED).
- 3. POSITION THE SPLASH GUARD AGAINST THE WHEEL WELL AND INSTALL THREE HEX HEAD SEMS SCREWS (ITEM #5) AND WASHERS (ITEM #3) THROUGH THE MUD GUARD AND INTO THE FACTORY HOLES.
- 4. LEVEL THE SPLASH GUARD AND TIGHTEN THE THREE SEM SCREWS (ITEM #5).
- 5. WITH THE MUD GUARD IN PLACE INSTALL THE THREE SELF DRILLING SCREWS (ITEM#6)
  AND WASHERS (ITEM #3 & #4) IN THE REMAING THREE HOLES IN THE MUD GUARD (SHOWN
  IN FIG. 1)

REAR INSTALLATION RIGHT (PASSENGER) SIDE SHOWN

| ITEM | QTY | DESCRIPTION                                     |
|------|-----|-------------------------------------------------|
| 1    | 1   | SPLASH GUARD-RUBBER,20.25 X 23,20,GM PICKUPS,RH |
| 2    | 1   | SPLASH GUARD-RUBBER,20.25 X 23,20,GM PICKUPS,LH |
| 3    | 10  | WSHR-FNDR, 1/4 X1, SST,18-8,BZP                 |
| 4    | 4   | WSHR-FL, 3/16, BZP                              |
| 5    | 6   | SCR-SEMS,7MMHH,M4.2-1.41X30MM                   |
| 6    | 4   | HHCS,8-18X1 TEK SC#2PT TZC                      |