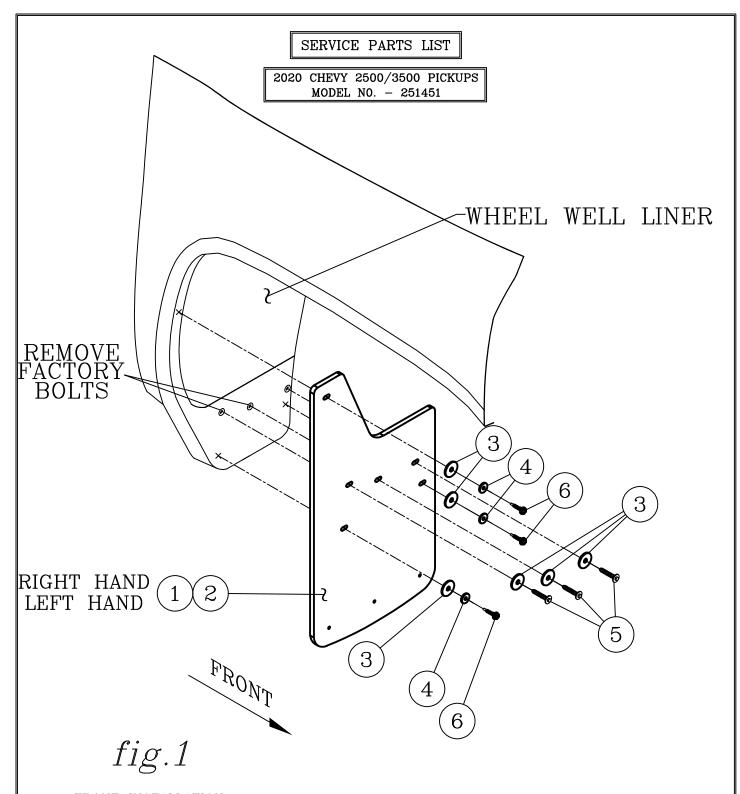

## INSTALLATION INSTRUCTIONS AND PARTS LIST

VEHICLE APPLICATION: MODEL 251451 (12.00" X 23.00") REAR RUBBER SPLASH GUARDS 2020 2500 CHEVY PICKUPS

- 1. READ INSTRUCTIONS COMPLETELY AND CHECK TO MAKE SURE THAT ALL REQUIRED PARTS (LISTED ON SERVICE PARTS LIST) ARE ON HAND BEFORE STARTING THE INSTALLATION.
- 2. STARTING ON THE PASSENGER SIDE REMOVE THREE FACTORY HEX HEAD SEMS SCREWS ON THE LOWER OUT SIDE WHEEL WELL. (THESE SCREWS ARE NOT REUSED).
- 3. POSITION THE SPLASH GUARD AGAINST THE WHEEL WELL AND INSTALL THREE HEX HEAD SEMS SCREWS (ITEM #5) AND WASHERS (ITEM #3) THROUGH THE MUD GUARD AND INTO THE FACTORY HOLES.
- 4. LEVEL THE SPLASH GUARD AND TIGHTEN THE 2 SEM SCREWS (ITEM #5).
- 5. WITH THE MUD GUARD IN PLACE INSTALL THE THREE SELF DRILLING SCREWS (ITEM#6)
  AND WASHERS (ITEM #3 & #4) IN THE REMAING THREE HOLES IN THE MUD GUARD (SHOWN
  IN FIG. 1)