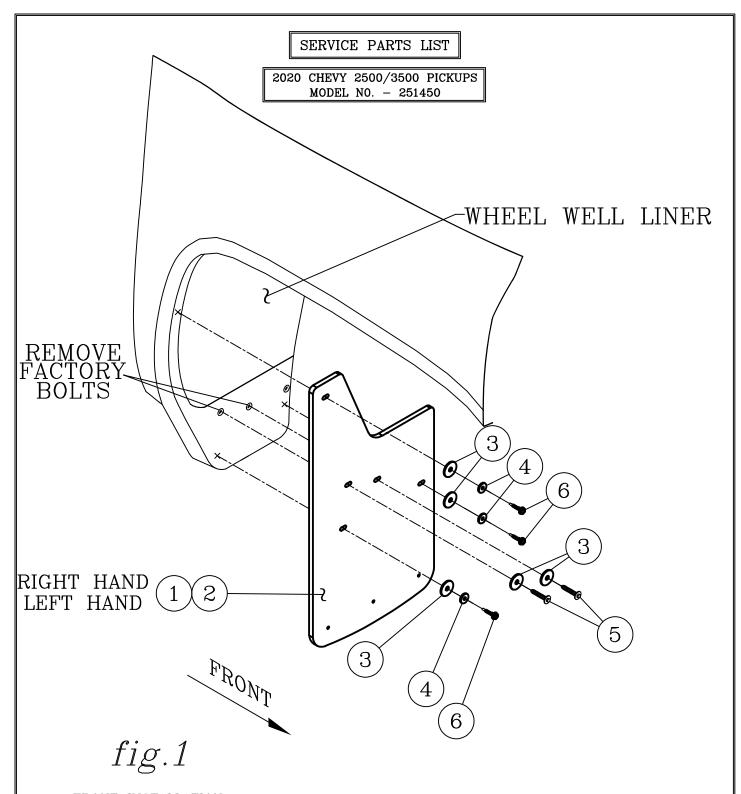

## INSTALLATION INSTRUCTIONS AND PARTS LIST

VEHICLE APPLICATION: MODEL 251450 (12.00" X 23.00") FRONT RUBBER SPLASH GUARDS 2020 2500 CHEVY PICKUPS

- 1. READ INSTRUCTIONS COMPLETELY AND CHECK TO MAKE SURE THAT ALL REQUIRED PARTS (LISTED ON SERVICE PARTS LIST) ARE ON HAND BEFORE STARTING THE INSTALLATION.
- 2. STARTING ON THE PASSENGER SIDE REMOVE TWO FACTORY HEX HEAD SEMS SCREWS ON THE LOWER OUT SIDE WHEEL WELL. (THESE SCREWS ARE NOT REUSED).
- 3. POSITION THE SPLASH GUARD AGAINST THE WHEEL WELL AND INSTALL TWO HEX HEAD SEMS SCREWS (ITEM #5) AND WASHERS (ITEM #3) THROUGH THE MUD GUARD AND INTO THE FACTORY HOLES.
- 4. LEVEL THE SPLASH GUARD AND TIGHTEN THE 2 SEM SCREWS (ITEM #5).
- 5. WITH THE MUD GUARD IN PLACE INSTALL THE THREE SELF DRILLING SCREWS (ITEM#6)
  AND WASHERS (ITEM #3 & #4) IN THE REMAING THREE HOLES IN THE MUD GUARD (SHOWN
  IN FIG. 1)

FRONT INSTALLATION RIGHT (PASSENGER) SIDE SHOWN

| ITEM | QTY | DESCRIPTION                                  |
|------|-----|----------------------------------------------|
| 1    | 1   | SPLASH GUARD-RUBBER,12 X 23,20,GM PICKUPS,RH |
| 2    | 1   | SPLASH GUARD-RUBBER,12 X 23,20,GM PICKUPS,LH |
| 3    | 10  | WSHR-FNDR, 1/4 X1, SST,18-8,BZP              |
| 4    | 6   | WSHR-FLAT,3/16,BZP                           |
| 5    | 4   | SCR-SEMS,7MMHH,M4.2-1.41X30MM                |
| 6    | 6   | HHCS,8-18X1TEK SC#2PT TZC                    |