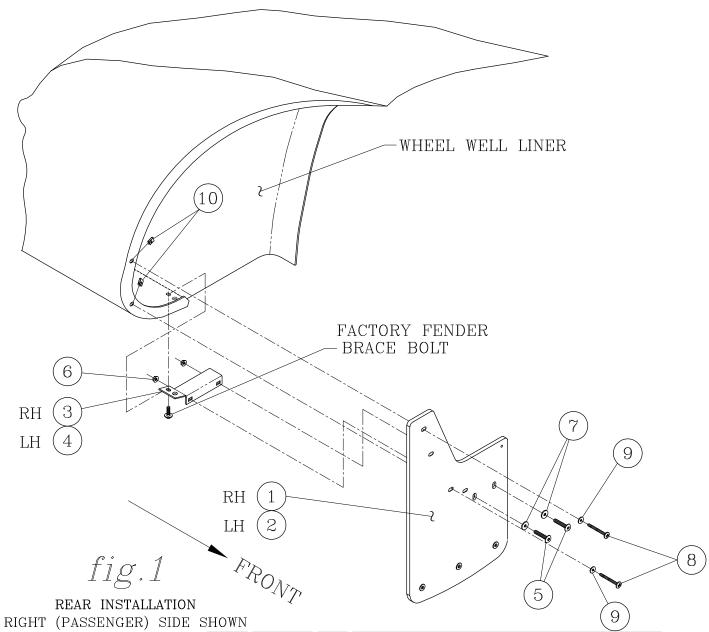

## **MOUNTING 250931 OR 250933 MUDGUARDS: (SEE SHEET #2)**

- 2. INSTALL THE MUDGUARDS AS FOLLOWS:
  - 2.1. REMOVE TWO FACTORY WHEEL WELL LINER RETAINER SCREWS FROM THE METTALIC FLANGE OF THE WHEEL WELL. (THESE FASTENERS ARE **NOT** REUSED).
  - 2.2. IF THERE ARE NO FENDER FLARES, REMOVE THE PLASTIC ROCK GUARD ON THE BOTTOM BY REMOVING THE (2) PLASTIC PLUGS. (THIS ROCK GUARD WILL **NOT** BE REUSED).
  - 2.3. INSERT (2) #8 METAL U-CLIPS (ITEM #10) INTO THE METTALIC WHEEL WHELL FLANGE OVER THE EXISTING HOLES.
  - 2.4. REMOVE THE HEX HEAD FACTORY FENDER BRACE BOLT FROM THE BOTTOM OF THE BOX ROCKER PANEL AS SHOWN IN FIG 1. (THIS FASTENER IS REUSED).
  - 2.5. POSITION THE MUDGUARD AGAINST THE WHEEL WELL FLANGE AND INSTALL (2) 8-15 X 1-3/4" SCREW (ITEM #8) AND #8 FLAT WASHER (ITEM #9) THRU THE **FIRST** AND **THIRD** HOLES DOWN FROM THE TOP IN THE MUDGUARD AND INTO THE METAL U CLIPS. (LEAVE THESE FASTENERS FINGER TIGHT).
  - 2.6. INSTALLTHE MOUNTING BRACKET (ITEM #3 & #4) AS SHOWN BY PLACING IT ABOVE THE METAL FENDER, AND BELOW THE PLASTIC WHEEL WELL LINER. ATTACH THE MOUNTING BRACKET TO THE MUDGUARD BY USING ¼" X 1" BUTTON HEAD SCREWS (ITEM #5) 1/4" FLAT WASHERS (ITEM #7), AND ¼-20 SERRATED FLANGE NUTS (ITEM #6). FINGER TIGHTEN ONLY. NOTE: IF THE VEHICLE HAS FENDER FLARES THEY MAY NEED TO BE NOTCHED TO ALLOW THE MOUNTING BRACKET TO SIT FLUSH WITH THE BACK OF THE MUDGUARD.
  - 2.7. REINSTALL THE FACTORY FENDER BRACE BOLT UP THRU THE HOLE IN THE MOUNTING BRACKET AS SHOWN. (LEAVE THIS FASTENER FINGER TIGHT).
  - 2.8. THIS APPLICATION MAY REQUIRE A SMALL SLIT IN THE INSIDE OF THE WHEEL WELL LINER TO ALLOW THE MUDGUARD TO LAY FLAT.
  - 2.9. MOVE THE MUDGUARD IN OR OUT AS DESIRED, LEVEL THE MUDGUARD (IT SHOULD BE ABOUT STRAIGHT WITH THE REAR TIRE AND/OR MATCH THE FRONT MUDGUARD) AND THEN TIGHTEN ALL FASTENERS.
  - 2.10. REPEAT FOR THE OPPOSITE SIDE.

NOTE: THE 8-15 X 1-3/4" SCREWS (ITEM #8) ARE EXTRA LONG TO ACCOMMODATE THE VEHICLES WITH FENDER FLARES.

REV A 10MAY10 550208 SHEET 1 20OCT08

2009 DODGE RAM MODEL: 250931 & 250933

| 5110 111 |                |                    |                                        |                                                                          |
|----------|----------------|--------------------|----------------------------------------|--------------------------------------------------------------------------|
|          | ITEM           | PART NO.           | QTY                                    | DESCRIPTION                                                              |
|          | 1              | 550204             | 1                                      | MUDGUARD-RUBBER, 20" DODGE RAM,RH                                        |
|          | 2<br>1         | 550205  <br>550206 | $\begin{bmatrix} 1 \\ 1 \end{bmatrix}$ | MUDGUARD-RUBBER, 20" DODGE RAM,LH<br>  MUDGUARD-RUBBER, 23" DODGE RAM,RH |
|          | 2 3            | 550207<br>550212   | 1 1                                    | MUDGUARD-RUBBER, 23" DODGE RAM,LH<br>BRACKET -MTG,SPL GD,RH              |
|          | $\overline{4}$ | 550213             | 1 1                                    | BRACKET -MTG,SPL GD,LH                                                   |
|          | 5<br>6         | 105543             | $\begin{bmatrix} 4 \\ 4 \end{bmatrix}$ | SCREW- BTN HD SOC, SST, 1/4-20 X 1.0"  NUT-HEX,SERRATED FLG,SST,1/4-20   |
|          | 7              | 101370             | $\frac{1}{4}$                          | WASHER-FLAT, SST, .281 X .625 X .062                                     |
|          | 8              | 107642             | 4                                      | SCREW-PHILLIPS HD, TYPE B,8-15X1-3/4, SST                                |
|          | 9              | 105511             | 4                                      | WASHER-FLAT, SST, .203 X .625 X .062                                     |
|          | 10             | 105518             | 4                                      | U-CLIP-THREADED, 8-15,BLK                                                |