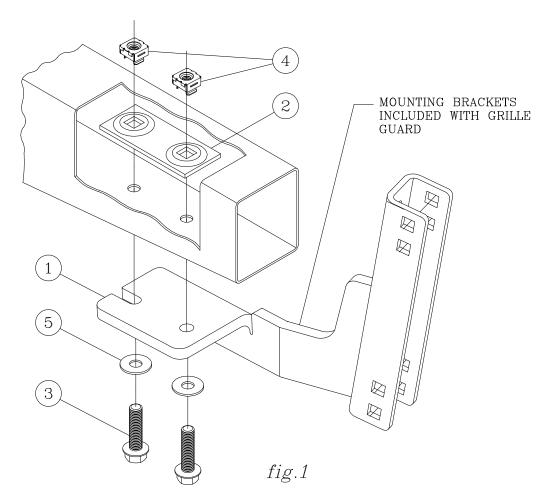

## MOUNTING INSTRUCTIONS AND PARTS LIST FOR MODEL 202450 BRACKET KIT

- 1. INSTALL ½"-13CAPTIVE NUTS (ITEM #3) INTO THE FRAME MOUNTING PLATES (ITEM #2)
- 2. INSERT THE INNER FRAME MOUNTING BRACKETS INTO THE END OF THE FRAME WITH THE CAPTIVE NUTS TO THE TOP SIDE.
- 3. MOUNT THE BOTTOM FRAME MOUNTING BRACKETS TO THE FRAME WITH THE FASTENERS PROVIDED AND AS SHOWN IN FIG. 1 BELOW AND DESCRIBED IN THE GRILLE GUARD MOUNTING INSRUCTIONS.

| ITEM | PART NO. | QTY | DESCRIPTION                           |
|------|----------|-----|---------------------------------------|
| 1    |          | 2   | RIGHT AND LEFT MOUNTING BRACKET       |
| 2    | 201013   | 2   | BOTTOM INNER FRAME MOUNTING BRACKET   |
| 3    | 104249   | 4   | SCREW – HEX SERRATED FLANGE, ½-13 X 2 |
| 4    | 107383   | 4   | NUT – CAPTIVE, ½-13                   |
| 5    | 100118   | 4   | WASHER – FLAT, ½", ZP                 |