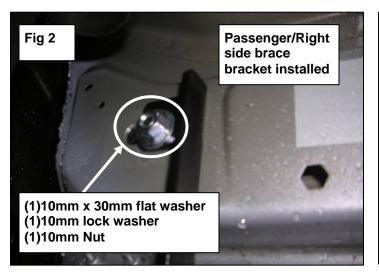

### PROCEDURE:

- REMOVE CONTENTS FROM BOX. VERIFY ALL PARTS ARE PRESENT. READ INSTRUCTIONS CAREFULLY BEFORE STARTING INSTALLATION. Note: Included in this mount kit there is extra hardware, which is used for different models and years. Please review Instructions for the list of hardware needed for your vehicle.
- Starting at the Passenger/Right side-front of the vehicle, remove the tape covering the factory oval holes in the passenger side inner panel located by the front tire. (Fig1) shows location of hole.
- **3.** Next, from the parts list above partially thread a Plastic Retainer onto the threaded end of a Bolt Plate.
- 4. Once you have assembled the Plastic Retainer onto the Bolt Plate, insert the Bolt Plate into the factory oval hole. Once the Bolt Plate is inserted, hold the Bolt end with one hand and tighten the Plastic Retainer with your other hand. NOTE: Tighten the Plastic Retainer until it reaches the side panel, (Part 1A). Shows Bolt Plate installed with plastic retainer.
- From the parts list above, select the Passenger/Right side front brace bracket. Position the brace bracket onto the installed Bolt Plate. Secure it with (1) 10mm x 30 OD flat washers, (1) 10mm lock washers and (1) 10mm Hex Nuts, (Fig 2). Shows brace bracket installed with hardware. Snug but do not tighten hardware.
- 6. Starting at the Passenger/Right side-front of the vehicle, remove the front factory body bolt & washer. (not re-used) (Fig 3), Shows location of body bolt & washer to be removed. From the parts list above select the Passenger/Right side front mounting bracket and secure it with (1) 12mm x 120mm Hex Bolt, (1) 12mm x 44 OD Flat Washer, (1) 12mm Lock Washers, Secure front brace bracket, to the installed front mounting bracket with (1) 10mm x 35mm hex bolt, (2) 10mm x 30 OD flat washers, (1) 10mm lock washers and (1) 10mm Hex Nuts, (Fig 4) shows mounting bracket attached . Snug but do not tighten hardware at this time.
- 7. Moving to the passenger side rear of the vehicle, remove the tape covering the factory oval hole in the inner body panel as seen in (Fig 5). Thread a Plastic Retainer onto the threaded end of a Bolt and Nut Plate, (Part 1A). Insert the Bolt and Nut Plate into the factory hole. Once the Bolt and Nut Plate is inserted, hold the Bolt end with one hand and tighten the Plastic Retainer with your other hand, (Fig 5A). NOTE: Tighten the Plastic Retainer until it reaches the side panel.
- 8. Select the passenger side rear Brace Bracket. Position the Brace Bracket onto the installed Bolt and Nut Plate. Secure it with (1) 10mm Flat Washer, (1) 10mm Lock Washer and (1) 10mm Hex Nut, (Fig 6). Do not tighten at this time. Rotate the Bolt and Nut plate until the Nut end lines up with the remaining hole in the Mounting Bracket and body. Thread (1) 10mm x 35mm Hex Bolt, (1) 10mm Flat Washer and (1) 10mm Lock Washer into the threaded nut. Snug but do not tighten hardware at this time.