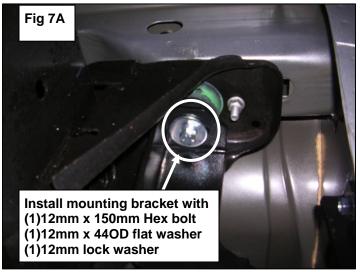

- 9. Begin to remove the rear factory body bolt, & washer. (not re-used) (Fig 7), Shows location of body bolt & washer to be removed. From the parts list above select the Passenger/Right side rear mounting bracket and secure it with (1) 12mm x 150mm Hex Bolt, (1) 12mm x 44 OD Flat Washer, (1) 12mm Lock Washers (Fig 7A) shows mounting bracket attached . Snug but do not tighten hardware at this time.
- Secure rear brace bracket, to the installed rear mounting bracket with (1) 10mm x 35mm hex bolt, (2) 10mm x 30 OD flat washers, (1) 10mm lock washers and (1) 10mm Hex Nuts, (Fig 8) shows brace bracket attached. Snug but do not tighten hardware at this time.
- 11. Next, select the passenger sidebar and fasten it to the Front & Rear Mounting Bracket with the included (4) 10mm x 35mm Hex Head Bolt, (4) 12mm Lock Washer, and (4) 12mm x 24 OD Flat Washer seen in (Fig 9 & 9A). Do not tighten at this time.
- **12.** Level and align Sidebar properly; then tighten all hardware at this time. (Fig 10 complete)
- **13.** Repeat steps 2-12 for Driver/Left Sidebar.
- **14.** Do periodic inspections to the installation to make sure all hardware is secure and tight.