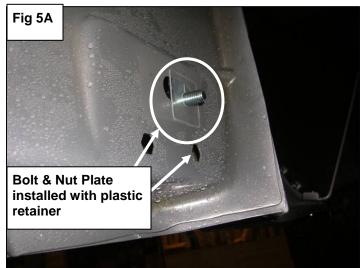

### PROCEDURE:

- REMOVE CONTENTS FROM BOX. VERIFY ALL PARTS ARE PRESENT. READ INSTRUCTIONS CAREFULLY BEFORE STARTING INSTALLATION. Note: Included in this mount kit there is extra hardware, which is used for different models and years. Please review Instructions for the list of hardware needed for your vehicle.
- Starting at the Passenger/Right side-front of the vehicle, remove the tape covering the factory oval holes in the passenger side inner panel located by the front tire. (Fig1) shows location of hole.
- **3.** Next, from the parts list above partially thread a Plastic Retainer onto the threaded end of a Bolt Plate.
- 4. Once you have assembled the Plastic Retainer onto the Bolt Plate, insert the Bolt Plate into the factory oval hole. Once the Bolt Plate is inserted, hold the Bolt end with one hand and tighten the Plastic Retainer with your other hand. NOTE: Tighten the Plastic Retainer until it reaches the side panel, (Part 1A). Shows Bolt Plate installed with plastic retainer.
- From the parts list above, select the Passenger/Right side front brace bracket. Position the brace bracket onto the installed Bolt Plate. Secure it with (1) 10mm x 30 OD flat washers, (1) 10mm lock washers and (1) 10mm Hex Nuts, (Fig 2). Shows brace bracket installed with hardware. Snug but do not tighten hardware.
- 6. Starting at the Passenger/Right side-front of the vehicle, remove the front factory body bolt & washer. (not re-used) (Fig 3), Shows location of body bolt & washer to be removed. From the parts list above select the Passenger/Right side front mounting bracket and secure it with (1) 12mm x 120mm Hex Bolt, (1) 12mm x 44 OD Flat Washer, (1) 12mm Lock Washers, Secure front brace bracket, to the installed front mounting bracket with (1) 10mm x 35mm hex bolt, (2) 10mm x 30 OD flat washers, (1) 10mm lock washers and (1) 10mm Hex Nuts, (Fig 4) shows mounting bracket attached . Snug but do not tighten hardware at this time.
- 7. Moving to the passenger side rear of the vehicle, remove the tape covering the factory oval hole in the inner body panel as seen in (Fig 5). Thread a Plastic Retainer onto the threaded end of a Bolt and Nut Plate, (Part 1A). Insert the Bolt and Nut Plate into the factory hole. Once the Bolt and Nut Plate is inserted, hold the Bolt end with one hand and tighten the Plastic Retainer with your other hand, (Fig 5A). NOTE: Tighten the Plastic Retainer until it reaches the side panel.
- 8. Select the passenger side rear Brace Bracket. Position the Brace Bracket onto the installed Bolt and Nut Plate. Secure it with (1) 10mm Flat Washer, (1) 10mm Lock Washer and (1) 10mm Hex Nut, (Fig 6). Do not tighten at this time. Rotate the Bolt and Nut plate until the Nut end lines up with the remaining hole in the Mounting Bracket and body. Thread (1) 10mm x 35mm Hex Bolt, (1) 10mm Flat Washer and (1) 10mm Lock Washer into the threaded nut. Snug but do not tighten hardware at this time.