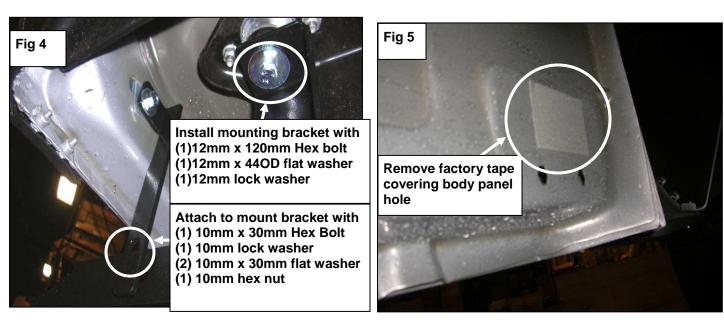

### PROCEDURE:

- REMOVE CONTENTS FROM BOX. VERIFY ALL PARTS ARE PRESENT. READ INSTRUCTIONS CAREFULLY BEFORE STARTING INSTALLATION. Note: Included in this mount kit there is extra hardware, which is used for different models and years. Please review Instructions for the list of hardware needed for your vehicle.
- Starting at the Passenger/Right side-front of the vehicle, remove the tape covering the factory oval holes in the passenger side inner panel located by the front tire. (Fig1) shows location of hole.
- **3.** Next, from the parts list above partially thread a Plastic Retainer onto the threaded end of a Bolt Plate.
- 4. Once you have assembled the Plastic Retainer onto the Bolt Plate, insert the Bolt Plate into the factory oval hole. Once the Bolt Plate is inserted, hold the Bolt end with one hand and tighten the Plastic Retainer with your other hand. NOTE: Tighten the Plastic Retainer until it reaches the side panel, (Part 1A). Shows Bolt Plate installed with plastic retainer.
- From the parts list above, select the Passenger/Right side front brace bracket. Position the brace bracket onto the installed Bolt Plate. Secure it with (1) 10mm x 30 OD flat washers, (1) 10mm lock washers and (1) 10mm Hex Nuts, (Fig 2). Shows brace bracket installed with hardware. Snug but do not tighten hardware.
- 6. Starting at the Passenger/Right side-front of the vehicle, remove the front factory body bolt & washer. (not re-used) (Fig 3), Shows location of body bolt & washer to be removed. From the parts list above select the Passenger/Right side front mounting bracket and secure it with (1) 12mm x 120mm Hex Bolt, (1) 12mm x 44 OD Flat Washer, (1) 12mm Lock Washers, Secure front brace bracket, to the installed front mounting bracket with (1) 10mm x 35mm hex bolt, (2) 10mm x 30 OD flat washers, (1) 10mm lock washers and (1) 10mm Hex Nuts, (Fig 4) shows mounting bracket attached . Snug but do not tighten hardware at this time.
- 7. Moving to the passenger side rear of the vehicle, remove the tape covering the factory oval hole in the inner body panel as seen in (Fig 5). Thread a Plastic Retainer onto the threaded end of a Bolt and Nut Plate, (Part 1A). Insert the Bolt and Nut Plate into the factory hole. Once the Bolt and Nut Plate is inserted, hold the Bolt end with one hand and tighten the Plastic Retainer with your other hand, (Fig 5A). NOTE: Tighten the Plastic Retainer until it reaches the side panel.
- 8. Select the passenger side rear Brace Bracket. Position the Brace Bracket onto the installed Bolt and Nut Plate. Secure it with (1) 10mm Flat Washer, (1) 10mm Lock Washer and (1) 10mm Hex Nut, (Fig 6). Do not tighten at this time. Rotate the Bolt and Nut plate until the Nut end lines up with the remaining hole in the Mounting Bracket and body. Thread (1) 10mm x 35mm Hex Bolt, (1) 10mm Flat Washer and (1) 10mm Lock Washer into the threaded nut. Snug but do not tighten hardware at this time.