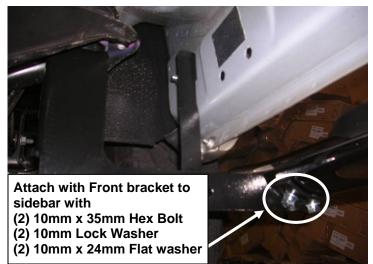

- 9. Begin to remove the rear factory body bolt, & washer. (not re-used) (Fig 7), Shows location of body bolt & washer to be removed. From the parts list above select the Passenger/Right side rear mounting bracket and secure it with (1) 12mm x 150mm Hex Bolt, (1) 12mm x 44 OD Flat Washer, (1) 12mm Lock Washers (Fig 7A) shows mounting bracket attached . Snug but do not tighten hardware at this time.
- Secure rear brace bracket, to the installed rear mounting bracket with (1) 10mm x 35mm hex bolt, (2) 10mm x 30 OD flat washers, (1) 10mm lock washers and (1) 10mm Hex Nuts, (Fig 8) shows brace bracket attached. Snug but do not tighten hardware at this time.
- 11. Next, select the passenger sidebar and fasten it to the Front & Rear Mounting Bracket with the included (4) 10mm x 35mm Hex Head Bolt, (4) 12mm Lock Washer, and (4) 12mm x 24 OD Flat Washer seen in (Fig 9 & 9A). Do not tighten at this time.
- **12.** Level and align Sidebar properly; then tighten all hardware at this time. (Fig 10 complete)
- **13.** Repeat steps 2-12 for Driver/Left Sidebar.
- **14.** Do periodic inspections to the installation to make sure all hardware is secure and tight.