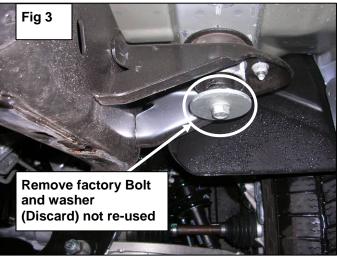

### PROCEDURE:

- REMOVE CONTENTS FROM BOX. VERIFY ALL PARTS ARE PRESENT. READ INSTRUCTIONS CAREFULLY BEFORE STARTING INSTALLATION. Note: Included in this mount kit there is extra hardware, which is used for different models and years. Please review Instructions for the list of hardware needed for your vehicle.
- Starting at the Passenger/Right side-front of the vehicle, remove the tape covering the factory oval holes in the passenger side inner panel located by the front tire. (Fig1) shows location of hole.
- **3.** Next, from the parts list above partially thread a Plastic Retainer onto the threaded end of a Bolt Plate.
- 4. Once you have assembled the Plastic Retainer onto the Bolt Plate, insert the Bolt Plate into the factory oval hole. Once the Bolt Plate is inserted, hold the Bolt end with one hand and tighten the Plastic Retainer with your other hand. NOTE: Tighten the Plastic Retainer until it reaches the side panel, (Part 1A). Shows Bolt Plate installed with plastic retainer.
- From the parts list above, select the Passenger/Right side front brace bracket. Position the brace bracket onto the installed Bolt Plate. Secure it with (1) 10mm x 30 OD flat washers, (1) 10mm lock washers and (1) 10mm Hex Nuts, (Fig 2). Shows brace bracket installed with hardware. Snug but do not tighten hardware.
- 6. Starting at the Passenger/Right side-front of the vehicle, remove the front factory body bolt & washer. (not re-used) (Fig 3), Shows location of body bolt & washer to be removed. From the parts list above select the Passenger/Right side front mounting bracket and secure it with (1) 12mm x 120mm Hex Bolt, (1) 12mm x 44 OD Flat Washer, (1) 12mm Lock Washers, Secure front brace bracket, to the installed front mounting bracket with (1) 10mm x 35mm hex bolt, (2) 10mm x 30 OD flat washers, (1) 10mm lock washers and (1) 10mm Hex Nuts, (Fig 4) shows mounting bracket attached . Snug but do not tighten hardware at this time.
- 7. Moving to the passenger side rear of the vehicle, remove the tape covering the factory oval hole in the inner body panel as seen in (Fig 5). Thread a Plastic Retainer onto the threaded end of a Bolt and Nut Plate, (Part 1A). Insert the Bolt and Nut Plate into the factory hole. Once the Bolt and Nut Plate is inserted, hold the Bolt end with one hand and tighten the Plastic Retainer with your other hand, (Fig 5A). NOTE: Tighten the Plastic Retainer until it reaches the side panel.
- 8. Select the passenger side rear Brace Bracket. Position the Brace Bracket onto the installed Bolt and Nut Plate. Secure it with (1) 10mm Flat Washer, (1) 10mm Lock Washer and (1) 10mm Hex Nut, (Fig 6). Do not tighten at this time. Rotate the Bolt and Nut plate until the Nut end lines up with the remaining hole in the Mounting Bracket and body. Thread (1) 10mm x 35mm Hex Bolt, (1) 10mm Flat Washer and (1) 10mm Lock Washer into the threaded nut. Snug but do not tighten hardware at this time.