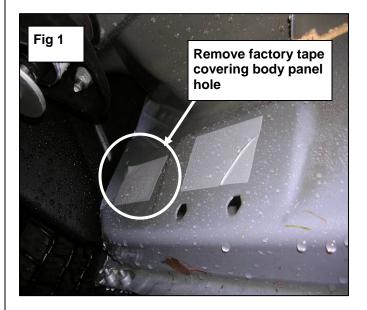

### PROCEDURE:

- REMOVE CONTENTS FROM BOX. VERIFY ALL PARTS ARE PRESENT. READ INSTRUCTIONS CAREFULLY BEFORE STARTING INSTALLATION. Note: Included in this mount kit there is extra hardware, which is used for different models and years. Please review Instructions for the list of hardware needed for your vehicle.
- Starting at the Passenger/Right side-front of the vehicle, remove the tape covering the factory oval holes in the passenger side inner panel located by the front tire. (Fig1) shows location of hole.
- **3.** Next, from the parts list above partially thread a Plastic Retainer onto the threaded end of a Bolt Plate.
- 4. Once you have assembled the Plastic Retainer onto the Bolt Plate, insert the Bolt Plate into the factory oval hole. Once the Bolt Plate is inserted, hold the Bolt end with one hand and tighten the Plastic Retainer with your other hand. NOTE: Tighten the Plastic Retainer until it reaches the side panel, (Part 1A). Shows Bolt Plate installed with plastic retainer.
- From the parts list above, select the Passenger/Right side front brace bracket. Position the brace bracket onto the installed Bolt Plate. Secure it with (1) 10mm x 30 OD flat washers, (1) 10mm lock washers and (1) 10mm Hex Nuts, (Fig 2). Shows brace bracket installed with hardware. Snug but do not tighten hardware.
- 6. Starting at the Passenger/Right side-front of the vehicle, remove the front factory body bolt & washer. (not re-used) (Fig 3), Shows location of body bolt & washer to be removed. From the parts list above select the Passenger/Right side front mounting bracket and secure it with (1) 12mm x 120mm Hex Bolt, (1) 12mm x 44 OD Flat Washer, (1) 12mm Lock Washers, Secure front brace bracket, to the installed front mounting bracket with (1) 10mm x 35mm hex bolt, (2) 10mm x 30 OD flat washers, (1) 10mm lock washers and (1) 10mm Hex Nuts, (Fig 4) shows mounting bracket attached . Snug but do not tighten hardware at this time.
- 7. Moving to the passenger side rear of the vehicle, remove the tape covering the factory oval hole in the inner body panel as seen in (Fig 5). Thread a Plastic Retainer onto the threaded end of a Bolt and Nut Plate, (Part 1A). Insert the Bolt and Nut Plate into the factory hole. Once the Bolt and Nut Plate is inserted, hold the Bolt end with one hand and tighten the Plastic Retainer with your other hand, (Fig 5A). NOTE: Tighten the Plastic Retainer until it reaches the side panel.
- 8. Select the passenger side rear Brace Bracket. Position the Brace Bracket onto the installed Bolt and Nut Plate. Secure it with (1) 10mm Flat Washer, (1) 10mm Lock Washer and (1) 10mm Hex Nut, (Fig 6). Do not tighten at this time. Rotate the Bolt and Nut plate until the Nut end lines up with the remaining hole in the Mounting Bracket and body. Thread (1) 10mm x 35mm Hex Bolt, (1) 10mm Flat Washer and (1) 10mm Lock Washer into the threaded nut. Snug but do not tighten hardware at this time.