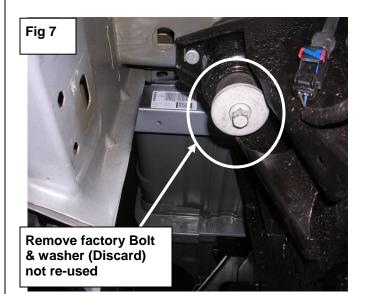

- 9. Begin to remove the rear factory body bolt, & washer. (not re-used) (Fig 7), Shows location of body bolt & washer to be removed. From the parts list above select the Passenger/Right side rear mounting bracket and secure it with (1) 12mm x 150mm Hex Bolt, (1) 12mm x 44 OD Flat Washer, (1) 12mm Lock Washers (Fig 7A) shows mounting bracket attached . Snug but do not tighten hardware at this time.
- Secure rear brace bracket, to the installed rear mounting bracket with (1) 10mm x 35mm hex bolt, (2) 10mm x 30 OD flat washers, (1) 10mm lock washers and (1) 10mm Hex Nuts, (Fig 8) shows brace bracket attached. Snug but do not tighten hardware at this time.
- 11. Next, select the passenger sidebar and fasten it to the Front & Rear Mounting Bracket with the included (4) 10mm x 35mm Hex Head Bolt, (4) 12mm Lock Washer, and (4) 12mm x 24 OD Flat Washer seen in (Fig 9 & 9A). Do not tighten at this time.
- **12.** Level and align Sidebar properly; then tighten all hardware at this time. (Fig 10 complete)
- **13.** Repeat steps 2-12 for Driver/Left Sidebar.
- **14.** Do periodic inspections to the installation to make sure all hardware is secure and tight.