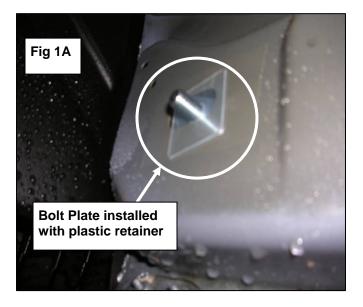

### PROCEDURE:

- REMOVE CONTENTS FROM BOX. VERIFY ALL PARTS ARE PRESENT. READ INSTRUCTIONS CAREFULLY BEFORE STARTING INSTALLATION. Note: Included in this mount kit there is extra hardware, which is used for different models and years. Please review Instructions for the list of hardware needed for your vehicle.
- Starting at the Passenger/Right side-front of the vehicle, remove the tape covering the factory oval holes in the passenger side inner panel located by the front tire. (Fig1) shows location of hole.
- **3.** Next, from the parts list above partially thread a Plastic Retainer onto the threaded end of a Bolt Plate.
- 4. Once you have assembled the Plastic Retainer onto the Bolt Plate, insert the Bolt Plate into the factory oval hole. Once the Bolt Plate is inserted, hold the Bolt end with one hand and tighten the Plastic Retainer with your other hand. NOTE: Tighten the Plastic Retainer until it reaches the side panel, (Part 1A). Shows Bolt Plate installed with plastic retainer.
- From the parts list above, select the Passenger/Right side front brace bracket. Position the brace bracket onto the installed Bolt Plate. Secure it with (1) 10mm x 30 OD flat washers, (1) 10mm lock washers and (1) 10mm Hex Nuts, (Fig 2). Shows brace bracket installed with hardware. Snug but do not tighten hardware.
- 6. Starting at the Passenger/Right side-front of the vehicle, remove the front factory body bolt & washer. (not re-used) (Fig 3), Shows location of body bolt & washer to be removed. From the parts list above select the Passenger/Right side front mounting bracket and secure it with (1) 12mm x 120mm Hex Bolt, (1) 12mm x 44 OD Flat Washer, (1) 12mm Lock Washers, Secure front brace bracket, to the installed front mounting bracket with (1) 10mm x 35mm hex bolt, (2) 10mm x 30 OD flat washers, (1) 10mm lock washers and (1) 10mm Hex Nuts, (Fig 4) shows mounting bracket attached . Snug but do not tighten hardware at this time.
- 7. Moving to the passenger side rear of the vehicle, remove the tape covering the factory oval hole in the inner body panel as seen in (Fig 5). Thread a Plastic Retainer onto the threaded end of a Bolt and Nut Plate, (Part 1A). Insert the Bolt and Nut Plate into the factory hole. Once the Bolt and Nut Plate is inserted, hold the Bolt end with one hand and tighten the Plastic Retainer with your other hand, (Fig 5A). NOTE: Tighten the Plastic Retainer until it reaches the side panel.
- 8. Select the passenger side rear Brace Bracket. Position the Brace Bracket onto the installed Bolt and Nut Plate. Secure it with (1) 10mm Flat Washer, (1) 10mm Lock Washer and (1) 10mm Hex Nut, (Fig 6). Do not tighten at this time. Rotate the Bolt and Nut plate until the Nut end lines up with the remaining hole in the Mounting Bracket and body. Thread (1) 10mm x 35mm Hex Bolt, (1) 10mm Flat Washer and (1) 10mm Lock Washer into the threaded nut. Snug but do not tighten hardware at this time.