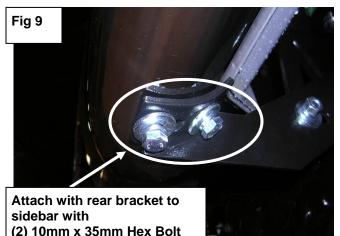

- 9. Begin to remove the rear factory body bolt, & washer. (not re-used) (Fig 7), Shows location of body bolt & washer to be removed. From the parts list above select the Passenger/Right side rear mounting bracket and secure it with (1) 12mm x 150mm Hex Bolt, (1) 12mm x 44 OD Flat Washer, (1) 12mm Lock Washers (Fig 7A) shows mounting bracket attached . Snug but do not tighten hardware at this time.
- Secure rear brace bracket, to the installed rear mounting bracket with (1) 10mm x 35mm hex bolt, (2) 10mm x 30 OD flat washers, (1) 10mm lock washers and (1) 10mm Hex Nuts, (Fig 8) shows brace bracket attached. Snug but do not tighten hardware at this time.
- 11. Next, select the passenger sidebar and fasten it to the Front & Rear Mounting Bracket with the included (4) 10mm x 35mm Hex Head Bolt, (4) 12mm Lock Washer, and (4) 12mm x 24 OD Flat Washer seen in (Fig 9 & 9A). Do not tighten at this time.
- **12.** Level and align Sidebar properly; then tighten all hardware at this time. (Fig 10 complete)
- **13.** Repeat steps 2-12 for Driver/Left Sidebar.
- **14.** Do periodic inspections to the installation to make sure all hardware is secure and tight.