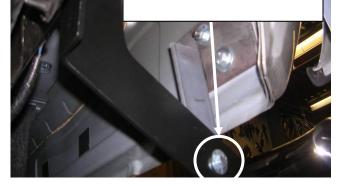

- 9. Begin to remove the rear factory body bolt, & washer. (not re-used) (Fig 7), Shows location of body bolt & washer to be removed. From the parts list above select the Passenger/Right side rear mounting bracket and secure it with (1) 12mm x 150mm Hex Bolt, (1) 12mm x 44 OD Flat Washer, (1) 12mm Lock Washers (Fig 7A) shows mounting bracket attached . Snug but do not tighten hardware at this time.
- Secure rear brace bracket, to the installed rear mounting bracket with (1) 10mm x 35mm hex bolt, (2) 10mm x 30 OD flat washers, (1) 10mm lock washers and (1) 10mm Hex Nuts, (Fig 8) shows brace bracket attached. Snug but do not tighten hardware at this time.
- 11. Next, select the passenger sidebar and fasten it to the Front & Rear Mounting Bracket with the included (4) 10mm x 35mm Hex Head Bolt, (4) 12mm Lock Washer, and (4) 12mm x 24 OD Flat Washer seen in (Fig 9 & 9A). Do not tighten at this time.
- **12.** Level and align Sidebar properly; then tighten all hardware at this time. (Fig 10 complete)
- **13.** Repeat steps 2-12 for Driver/Left Sidebar.
- **14.** Do periodic inspections to the installation to make sure all hardware is secure and tight.