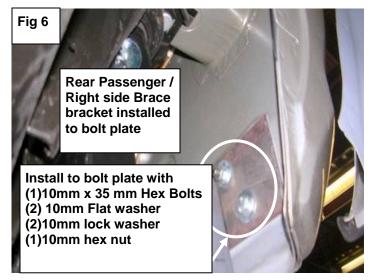

### PROCEDURE:

- REMOVE CONTENTS FROM BOX. VERIFY ALL PARTS ARE PRESENT. READ INSTRUCTIONS CAREFULLY BEFORE STARTING INSTALLATION. Note: Included in this mount kit there is extra hardware, which is used for different models and years. Please review Instructions for the list of hardware needed for your vehicle.
- Starting at the Passenger/Right side-front of the vehicle, remove the tape covering the factory oval holes in the passenger side inner panel located by the front tire. (Fig1) shows location of hole.
- **3.** Next, from the parts list above partially thread a Plastic Retainer onto the threaded end of a Bolt Plate.
- 4. Once you have assembled the Plastic Retainer onto the Bolt Plate, insert the Bolt Plate into the factory oval hole. Once the Bolt Plate is inserted, hold the Bolt end with one hand and tighten the Plastic Retainer with your other hand. NOTE: Tighten the Plastic Retainer until it reaches the side panel, (Part 1A). Shows Bolt Plate installed with plastic retainer.
- From the parts list above, select the Passenger/Right side front brace bracket. Position the brace bracket onto the installed Bolt Plate. Secure it with (1) 10mm x 30 OD flat washers, (1) 10mm lock washers and (1) 10mm Hex Nuts, (Fig 2). Shows brace bracket installed with hardware. Snug but do not tighten hardware.
- 6. Starting at the Passenger/Right side-front of the vehicle, remove the front factory body bolt & washer. (not re-used) (Fig 3), Shows location of body bolt & washer to be removed. From the parts list above select the Passenger/Right side front mounting bracket and secure it with (1) 12mm x 120mm Hex Bolt, (1) 12mm x 44 OD Flat Washer, (1) 12mm Lock Washers, Secure front brace bracket, to the installed front mounting bracket with (1) 10mm x 35mm hex bolt, (2) 10mm x 30 OD flat washers, (1) 10mm lock washers and (1) 10mm Hex Nuts, (Fig 4) shows mounting bracket attached . Snug but do not tighten hardware at this time.
- 7. Moving to the passenger side rear of the vehicle, remove the tape covering the factory oval hole in the inner body panel as seen in (Fig 5). Thread a Plastic Retainer onto the threaded end of a Bolt and Nut Plate, (Part 1A). Insert the Bolt and Nut Plate into the factory hole. Once the Bolt and Nut Plate is inserted, hold the Bolt end with one hand and tighten the Plastic Retainer with your other hand, (Fig 5A). NOTE: Tighten the Plastic Retainer until it reaches the side panel.
- 8. Select the passenger side rear Brace Bracket. Position the Brace Bracket onto the installed Bolt and Nut Plate. Secure it with (1) 10mm Flat Washer, (1) 10mm Lock Washer and (1) 10mm Hex Nut, (Fig 6). Do not tighten at this time. Rotate the Bolt and Nut plate until the Nut end lines up with the remaining hole in the Mounting Bracket and body. Thread (1) 10mm x 35mm Hex Bolt, (1) 10mm Flat Washer and (1) 10mm Lock Washer into the threaded nut. Snug but do not tighten hardware at this time.