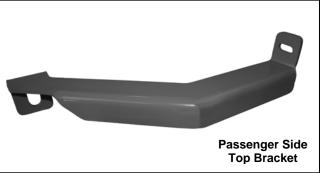

## **PARTS LIST:**

| 1 | Grille Guard                     | 4  | 12-1.25mm x 40mm Hex Head Bolts (fine thread)     |
|---|----------------------------------|----|---------------------------------------------------|
| 1 | Driver/Left Mounting Bracket     | 6  | 12-1.75mm x 30mm Hex Head Bolts                   |
| 1 | Passenger/Right Mounting Bracket | 10 | 12mm Lock Washers                                 |
| 1 | Driver/Left Top Bracket          | 16 | 12mm ID x 29mm OD x 3mm Flat Washers              |
| 1 | Passenger/Right Top Bracket      | 6  | 12mm Hex Nuts                                     |
|   |                                  | 2  | 10-1.50mm x 25mm Allen Bolt                       |
|   |                                  | 2  | 10mm Lock Washer                                  |
|   |                                  | 2  | 10mm Hex Nuts                                     |
|   |                                  | 2  | 10mm ID x 25mm OD x 1.5mm Flat Washers            |
|   |                                  | 1  | 6-1.00mm Flange Nuts (passenger side top bracket) |

## PROCEDURE:

- 1. REMOVE CONTENTS FROM BOX. VERIFY ALL PARTS ARE PRESENT. READ INSTRUCTIONS CAREFULLY BEFORE STARTING INSTALLATION.
- 2. From underside of vehicle, use a10mm socket wrench to remove the 6 bolts holding the center plastic shroud. Set center plastic shroud on a clean working area and use a hack saw to cut out the driver side tow hook cavity (Figure 1). Once you have cut out the tow hook cavity, cut out a ½" x 2" gap in the front side of each tow hook cavity (Figure 2).
- **3.** Remove the factory tow hook located on the passenger side. **NOTE:** You will not be reinstalling tow hook.
- **4.** Once you have cut out the plastic shroud, reinstall it back to the vehicle using the same factory hardware.
- 5. Locate the driver side Mounting Bracket and partially hang it from factory threaded holes on the frame rail using the included (2) 12-1.25 x 35mm Hex Head Bolts (fine thread), (2) 12mm Lock Washers, and (2) 12mm Flat Washers (Figure 3). Repeat this step for passenger side.
- 6. Through upper outer bumper intake use a 10mm socket wrench to remove the factory nut located on the driver side. Position driver side Top Bracket over factory threaded stud and secure it using the factory nut (Figure 4). Repeat this step for passenger side. NOTE: On the passenger side there is no factory nut, so position passenger side Top Bracket over factory threaded stud and use the included (1) 6mm Flange Nut to secure it.
- 7. With help position Grille Guard on the outer side of Mounting Brackets. Attach Grille Guard to Mounting Brackets using the included (6) 12mm x 30mm Hex Head Bolts, (6) 12mm Lock Washers, (6) 12mm Hex Nuts, and (12) 12mm Flat Washers (Figure 5). Do not tighten at this time.
- **8.** Attach Top Brackets to the inner side of Grille Guard Plates using the included (2) 10mm Allen Bolts, (2) 10mm Lock Washers, (2) 10mm Hex Nuts, and (2) 10mm Flat Washers (Figure 6).
- **9.** Align Grille Guard properly and then tighten all hardware. **NOTE:** Open the hood to make sure Grille Guard does not interfere.
- **10.** Do periodic inspections to the installation to make sure that all hardware is secure and tight.