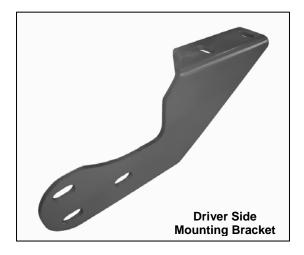

## **PARTS LIST:**

| 1 | Grille Guard                     | 4  | 12-1.25mm x 40mm Hex Head Bolts (fine thread)     |
|---|----------------------------------|----|---------------------------------------------------|
| 1 | Driver/Left Mounting Bracket     | 6  | 12-1.75mm x 30mm Hex Head Bolts                   |
| 1 | Passenger/Right Mounting Bracket | 10 | 12mm Lock Washers                                 |
| 1 | Driver/Left Top Bracket          | 16 | 12mm ID x 29mm OD x 3mm Flat Washers              |
| 1 | Passenger/Right Top Bracket      | 6  | 12mm Hex Nuts                                     |
|   |                                  | 2  | 10-1.50mm x 25mm Allen Bolt                       |
|   |                                  | 2  | 10mm Lock Washer                                  |
|   |                                  | 2  | 10mm Hex Nuts                                     |
|   |                                  | 2  | 10mm ID x 25mm OD x 1.5mm Flat Washers            |
|   |                                  | 1  | 6-1.00mm Flange Nuts (passenger side top bracket) |

## PROCEDURE:

- 1. REMOVE CONTENTS FROM BOX. VERIFY ALL PARTS ARE PRESENT. READ INSTRUCTIONS CAREFULLY BEFORE STARTING INSTALLATION.
- 2. From underside of vehicle, use a10mm socket wrench to remove the 6 bolts holding the center plastic shroud. Set center plastic shroud on a clean working area and use a hack saw to cut out the driver side tow hook cavity (Figure 1). Once you have cut out the tow hook cavity, cut out a ½" x 2" gap in the front side of each tow hook cavity (Figure 2).
- **3.** Remove the factory tow hook located on the passenger side. **NOTE:** You will not be reinstalling tow hook.
- **4.** Once you have cut out the plastic shroud, reinstall it back to the vehicle using the same factory hardware.
- 5. Locate the driver side Mounting Bracket and partially hang it from factory threaded holes on the frame rail using the included (2) 12-1.25 x 35mm Hex Head Bolts (fine thread), (2) 12mm Lock Washers, and (2) 12mm Flat Washers (Figure 3). Repeat this step for passenger side.
- 6. Through upper outer bumper intake use a 10mm socket wrench to remove the factory nut located on the driver side. Position driver side Top Bracket over factory threaded stud and secure it using the factory nut (Figure 4). Repeat this step for passenger side. NOTE: On the passenger side there is no factory nut, so position passenger side Top Bracket over factory threaded stud and use the included (1) 6mm Flange Nut to secure it.
- 7. With help position Grille Guard on the outer side of Mounting Brackets. Attach Grille Guard to Mounting Brackets using the included (6) 12mm x 30mm Hex Head Bolts, (6) 12mm Lock Washers, (6) 12mm Hex Nuts, and (12) 12mm Flat Washers (Figure 5). Do not tighten at this time.
- **8.** Attach Top Brackets to the inner side of Grille Guard Plates using the included (2) 10mm Allen Bolts, (2) 10mm Lock Washers, (2) 10mm Hex Nuts, and (2) 10mm Flat Washers (Figure 6).
- **9.** Align Grille Guard properly and then tighten all hardware. **NOTE:** Open the hood to make sure Grille Guard does not interfere.
- **10.** Do periodic inspections to the installation to make sure that all hardware is secure and tight.