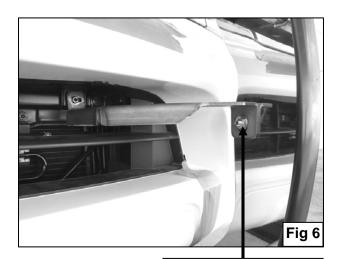

## PROCEDURE:

- 1. REMOVE CONTENTS FROM BOX. VERIFY ALL PARTS ARE PRESENT. READ INSTRUCTIONS CAREFULLY BEFORE STARTING INSTALLATION.
- 2. From underside of vehicle, use a10mm socket wrench to remove the 6 bolts holding the center plastic shroud. Set center plastic shroud on a clean working area and use a hack saw to cut out the driver side tow hook cavity (Figure 1). Once you have cut out the tow hook cavity, cut out a ½" x 2" gap in the front side of each tow hook cavity (Figure 2).
- **3.** Remove the factory tow hook located on the passenger side. **NOTE:** You will not be reinstalling tow hook.
- **4.** Once you have cut out the plastic shroud, reinstall it back to the vehicle using the same factory hardware.
- 5. Locate the driver side Mounting Bracket and partially hang it from factory threaded holes on the frame rail using the included (2) 12-1.25 x 35mm Hex Head Bolts (fine thread), (2) 12mm Lock Washers, and (2) 12mm Flat Washers (Figure 3). Repeat this step for passenger side.
- 6. Through upper outer bumper intake use a 10mm socket wrench to remove the factory nut located on the driver side. Position driver side Top Bracket over factory threaded stud and secure it using the factory nut (Figure 4). Repeat this step for passenger side. NOTE: On the passenger side there is no factory nut, so position passenger side Top Bracket over factory threaded stud and use the included (1) 6mm Flange Nut to secure it.
- 7. With help position Grille Guard on the outer side of Mounting Brackets. Attach Grille Guard to Mounting Brackets using the included (6) 12mm x 30mm Hex Head Bolts, (6) 12mm Lock Washers, (6) 12mm Hex Nuts, and (12) 12mm Flat Washers (Figure 5). Do not tighten at this time.
- **8.** Attach Top Brackets to the inner side of Grille Guard Plates using the included (2) 10mm Allen Bolts, (2) 10mm Lock Washers, (2) 10mm Hex Nuts, and (2) 10mm Flat Washers (Figure 6).
- **9.** Align Grille Guard properly and then tighten all hardware. **NOTE:** Open the hood to make sure Grille Guard does not interfere.
- **10.** Do periodic inspections to the installation to make sure that all hardware is secure and tight.

10mm x 25mm Hex Head Bolt 10mm Lock Washer 10mm Hex Nut 10mm Flat Washer