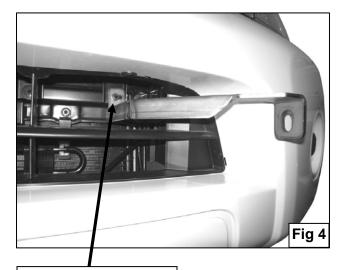

## PROCEDURE:

- 1. REMOVE CONTENTS FROM BOX. VERIFY ALL PARTS ARE PRESENT. READ INSTRUCTIONS CAREFULLY BEFORE STARTING INSTALLATION.
- 2. From underside of vehicle, use a10mm socket wrench to remove the 6 bolts holding the center plastic shroud. Set center plastic shroud on a clean working area and use a hack saw to cut out the driver side tow hook cavity (Figure 1). Once you have cut out the tow hook cavity, cut out a ½" x 2" gap in the front side of each tow hook cavity (Figure 2).
- **3.** Remove the factory tow hook located on the passenger side. **NOTE:** You will not be reinstalling tow hook.
- **4.** Once you have cut out the plastic shroud, reinstall it back to the vehicle using the same factory hardware.
- 5. Locate the driver side Mounting Bracket and partially hang it from factory threaded holes on the frame rail using the included (2) 12-1.25 x 35mm Hex Head Bolts (fine thread), (2) 12mm Lock Washers, and (2) 12mm Flat Washers (Figure 3). Repeat this step for passenger side.
- 6. Through upper outer bumper intake use a 10mm socket wrench to remove the factory nut located on the driver side. Position driver side Top Bracket over factory threaded stud and secure it using the factory nut (Figure 4). Repeat this step for passenger side. NOTE: On the passenger side there is no factory nut, so position passenger side Top Bracket over factory threaded stud and use the included (1) 6mm Flange Nut to secure it.
- 7. With help position Grille Guard on the outer side of Mounting Brackets. Attach Grille Guard to Mounting Brackets using the included (6) 12mm x 30mm Hex Head Bolts, (6) 12mm Lock Washers, (6) 12mm Hex Nuts, and (12) 12mm Flat Washers (Figure 5). Do not tighten at this time.
- **8.** Attach Top Brackets to the inner side of Grille Guard Plates using the included (2) 10mm Allen Bolts, (2) 10mm Lock Washers, (2) 10mm Hex Nuts, and (2) 10mm Flat Washers (Figure 6).
- **9.** Align Grille Guard properly and then tighten all hardware. **NOTE:** Open the hood to make sure Grille Guard does not interfere.
- **10.** Do periodic inspections to the installation to make sure that all hardware is secure and tight.