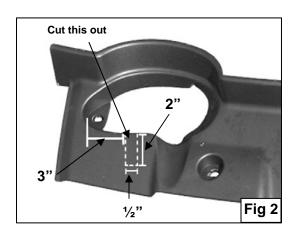

## PROCEDURE:

- 1. REMOVE CONTENTS FROM BOX. VERIFY ALL PARTS ARE PRESENT. READ INSTRUCTIONS CAREFULLY BEFORE STARTING INSTALLATION.
- 2. From underside of vehicle, use a10mm socket wrench to remove the 6 bolts holding the center plastic shroud. Set center plastic shroud on a clean working area and use a hack saw to cut out the driver side tow hook cavity (Figure 1). Once you have cut out the tow hook cavity, cut out a ½" x 2" gap in the front side of each tow hook cavity (Figure 2).
- **3.** Remove the factory tow hook located on the passenger side. **NOTE:** You will not be reinstalling tow hook.
- **4.** Once you have cut out the plastic shroud, reinstall it back to the vehicle using the same factory hardware.
- 5. Locate the driver side Mounting Bracket and partially hang it from factory threaded holes on the frame rail using the included (2) 12-1.25 x 35mm Hex Head Bolts (fine thread), (2) 12mm Lock Washers, and (2) 12mm Flat Washers (Figure 3). Repeat this step for passenger side.
- 6. Through upper outer bumper intake use a 10mm socket wrench to remove the factory nut located on the driver side. Position driver side Top Bracket over factory threaded stud and secure it using the factory nut (Figure 4). Repeat this step for passenger side. NOTE: On the passenger side there is no factory nut, so position passenger side Top Bracket over factory threaded stud and use the included (1) 6mm Flange Nut to secure it.
- 7. With help position Grille Guard on the outer side of Mounting Brackets. Attach Grille Guard to Mounting Brackets using the included (6) 12mm x 30mm Hex Head Bolts, (6) 12mm Lock Washers, (6) 12mm Hex Nuts, and (12) 12mm Flat Washers (Figure 5). Do not tighten at this time.
- **8.** Attach Top Brackets to the inner side of Grille Guard Plates using the included (2) 10mm Allen Bolts, (2) 10mm Lock Washers, (2) 10mm Hex Nuts, and (2) 10mm Flat Washers (Figure 6).
- **9.** Align Grille Guard properly and then tighten all hardware. **NOTE:** Open the hood to make sure Grille Guard does not interfere.
- **10.** Do periodic inspections to the installation to make sure that all hardware is secure and tight.