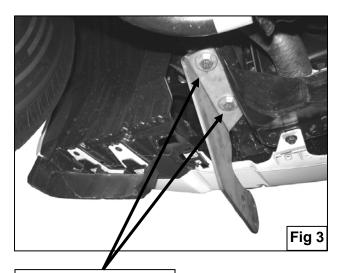

## PROCEDURE:

- 1. REMOVE CONTENTS FROM BOX. VERIFY ALL PARTS ARE PRESENT. READ INSTRUCTIONS CAREFULLY BEFORE STARTING INSTALLATION.
- 2. From underside of vehicle, use a10mm socket wrench to remove the 6 bolts holding the center plastic shroud. Set center plastic shroud on a clean working area and use a hack saw to cut out the driver side tow hook cavity (Figure 1). Once you have cut out the tow hook cavity, cut out a ½" x 2" gap in the front side of each tow hook cavity (Figure 2).
- **3.** Remove the factory tow hook located on the passenger side. **NOTE:** You will not be reinstalling tow hook.
- **4.** Once you have cut out the plastic shroud, reinstall it back to the vehicle using the same factory hardware.
- 5. Locate the driver side Mounting Bracket and partially hang it from factory threaded holes on the frame rail using the included (2) 12-1.25 x 35mm Hex Head Bolts (fine thread), (2) 12mm Lock Washers, and (2) 12mm Flat Washers (Figure 3). Repeat this step for passenger side.
- 6. Through upper outer bumper intake use a 10mm socket wrench to remove the factory nut located on the driver side. Position driver side Top Bracket over factory threaded stud and secure it using the factory nut (Figure 4). Repeat this step for passenger side. NOTE: On the passenger side there is no factory nut, so position passenger side Top Bracket over factory threaded stud and use the included (1) 6mm Flange Nut to secure it.
- 7. With help position Grille Guard on the outer side of Mounting Brackets. Attach Grille Guard to Mounting Brackets using the included (6) 12mm x 30mm Hex Head Bolts, (6) 12mm Lock Washers, (6) 12mm Hex Nuts, and (12) 12mm Flat Washers (Figure 5). Do not tighten at this time.
- **8.** Attach Top Brackets to the inner side of Grille Guard Plates using the included (2) 10mm Allen Bolts, (2) 10mm Lock Washers, (2) 10mm Hex Nuts, and (2) 10mm Flat Washers (Figure 6).
- **9.** Align Grille Guard properly and then tighten all hardware. **NOTE:** Open the hood to make sure Grille Guard does not interfere.
- **10.** Do periodic inspections to the installation to make sure that all hardware is secure and tight.