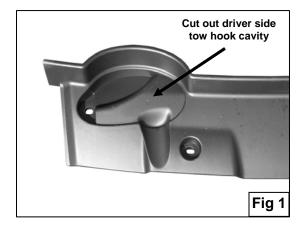

## PROCEDURE:

- 1. REMOVE CONTENTS FROM BOX. VERIFY ALL PARTS ARE PRESENT. READ INSTRUCTIONS CAREFULLY BEFORE STARTING INSTALLATION.
- 2. From underside of vehicle, use a10mm socket wrench to remove the 6 bolts holding the center plastic shroud. Set center plastic shroud on a clean working area and use a hack saw to cut out the driver side tow hook cavity (Figure 1). Once you have cut out the tow hook cavity, cut out a ½" x 2" gap in the front side of each tow hook cavity (Figure 2).
- **3.** Remove the factory tow hook located on the passenger side. **NOTE:** You will not be reinstalling tow hook.
- **4.** Once you have cut out the plastic shroud, reinstall it back to the vehicle using the same factory hardware.
- 5. Locate the driver side Mounting Bracket and partially hang it from factory threaded holes on the frame rail using the included (2) 12-1.25 x 35mm Hex Head Bolts (fine thread), (2) 12mm Lock Washers, and (2) 12mm Flat Washers (Figure 3). Repeat this step for passenger side.
- 6. Through upper outer bumper intake use a 10mm socket wrench to remove the factory nut located on the driver side. Position driver side Top Bracket over factory threaded stud and secure it using the factory nut (Figure 4). Repeat this step for passenger side. NOTE: On the passenger side there is no factory nut, so position passenger side Top Bracket over factory threaded stud and use the included (1) 6mm Flange Nut to secure it.
- 7. With help position Grille Guard on the outer side of Mounting Brackets. Attach Grille Guard to Mounting Brackets using the included (6) 12mm x 30mm Hex Head Bolts, (6) 12mm Lock Washers, (6) 12mm Hex Nuts, and (12) 12mm Flat Washers (Figure 5). Do not tighten at this time.
- **8.** Attach Top Brackets to the inner side of Grille Guard Plates using the included (2) 10mm Allen Bolts, (2) 10mm Lock Washers, (2) 10mm Hex Nuts, and (2) 10mm Flat Washers (Figure 6).
- **9.** Align Grille Guard properly and then tighten all hardware. **NOTE:** Open the hood to make sure Grille Guard does not interfere.
- **10.** Do periodic inspections to the installation to make sure that all hardware is secure and tight.