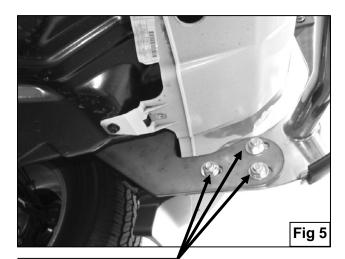

## PROCEDURE:

- 1. REMOVE CONTENTS FROM BOX. VERIFY ALL PARTS ARE PRESENT. READ INSTRUCTIONS CAREFULLY BEFORE STARTING INSTALLATION.
- 2. From underside of vehicle, use a10mm socket wrench to remove the 6 bolts holding the center plastic shroud. Set center plastic shroud on a clean working area and use a hack saw to cut out the driver side tow hook cavity (Figure 1). Once you have cut out the tow hook cavity, cut out a ½" x 2" gap in the front side of each tow hook cavity (Figure 2).
- **3.** Remove the factory tow hook located on the passenger side. **NOTE:** You will not be reinstalling tow hook.
- **4.** Once you have cut out the plastic shroud, reinstall it back to the vehicle using the same factory hardware.
- 5. Locate the driver side Mounting Bracket and partially hang it from factory threaded holes on the frame rail using the included (2) 12-1.25 x 35mm Hex Head Bolts (fine thread), (2) 12mm Lock Washers, and (2) 12mm Flat Washers (Figure 3). Repeat this step for passenger side.
- 6. Through upper outer bumper intake use a 10mm socket wrench to remove the factory nut located on the driver side. Position driver side Top Bracket over factory threaded stud and secure it using the factory nut (Figure 4). Repeat this step for passenger side. NOTE: On the passenger side there is no factory nut, so position passenger side Top Bracket over factory threaded stud and use the included (1) 6mm Flange Nut to secure it.
- 7. With help position Grille Guard on the outer side of Mounting Brackets. Attach Grille Guard to Mounting Brackets using the included (6) 12mm x 30mm Hex Head Bolts, (6) 12mm Lock Washers, (6) 12mm Hex Nuts, and (12) 12mm Flat Washers (Figure 5). Do not tighten at this time.
- **8.** Attach Top Brackets to the inner side of Grille Guard Plates using the included (2) 10mm Allen Bolts, (2) 10mm Lock Washers, (2) 10mm Hex Nuts, and (2) 10mm Flat Washers (Figure 6).
- **9.** Align Grille Guard properly and then tighten all hardware. **NOTE:** Open the hood to make sure Grille Guard does not interfere.
- **10.** Do periodic inspections to the installation to make sure that all hardware is secure and tight.

## (Driver Side Installation Shown)

12-1.25mm x 40mm Hex Bolts 12mm Lock Washers 12mm Flat Washers

Factory Nut
<u>NOTE:</u> On the passenger side
you will be using the included
6mm Flange Nut.

12-1.75mm x 30mm Hex Bolts 12mm Lock Washers 12mm Hex Nuts 12mm Flat Washers