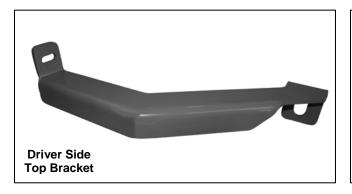

## **PARTS LIST:**

| 1 | Grille Guard                     | 4  | 12-1.25mm x 40mm Hex Head Bolts (fine thread)     |
|---|----------------------------------|----|---------------------------------------------------|
| 1 | Driver/Left Mounting Bracket     | 6  | 12-1.75mm x 30mm Hex Head Bolts                   |
| 1 | Passenger/Right Mounting Bracket | 10 | 12mm Lock Washers                                 |
| 1 | Driver/Left Top Bracket          | 16 | 12mm ID x 29mm OD x 3mm Flat Washers              |
| 1 | Passenger/Right Top Bracket      | 6  | 12mm Hex Nuts                                     |
|   |                                  | 2  | 10-1.50mm x 25mm Allen Bolt                       |
|   |                                  | 2  | 10mm Lock Washer                                  |
|   |                                  | 2  | 10mm Hex Nuts                                     |
|   |                                  | 2  | 10mm ID x 25mm OD x 1.5mm Flat Washers            |
|   |                                  | 1  | 6-1.00mm Flange Nuts (passenger side top bracket) |

## PROCEDURE:

- 1. REMOVE CONTENTS FROM BOX. VERIFY ALL PARTS ARE PRESENT. READ INSTRUCTIONS CAREFULLY BEFORE STARTING INSTALLATION.
- 2. From underside of vehicle, use a10mm socket wrench to remove the 6 bolts holding the center plastic shroud. Set center plastic shroud on a clean working area and use a hack saw to cut out the driver side tow hook cavity (Figure 1). Once you have cut out the tow hook cavity, cut out a ½" x 2" gap in the front side of each tow hook cavity (Figure 2).
- **3.** Remove the factory tow hook located on the passenger side. **NOTE:** You will not be reinstalling tow hook.
- **4.** Once you have cut out the plastic shroud, reinstall it back to the vehicle using the same factory hardware.
- 5. Locate the driver side Mounting Bracket and partially hang it from factory threaded holes on the frame rail using the included (2) 12-1.25 x 35mm Hex Head Bolts (fine thread), (2) 12mm Lock Washers, and (2) 12mm Flat Washers (Figure 3). Repeat this step for passenger side.
- 6. Through upper outer bumper intake use a 10mm socket wrench to remove the factory nut located on the driver side. Position driver side Top Bracket over factory threaded stud and secure it using the factory nut (Figure 4). Repeat this step for passenger side. NOTE: On the passenger side there is no factory nut, so position passenger side Top Bracket over factory threaded stud and use the included (1) 6mm Flange Nut to secure it.
- 7. With help position Grille Guard on the outer side of Mounting Brackets. Attach Grille Guard to Mounting Brackets using the included (6) 12mm x 30mm Hex Head Bolts, (6) 12mm Lock Washers, (6) 12mm Hex Nuts, and (12) 12mm Flat Washers (Figure 5). Do not tighten at this time.
- **8.** Attach Top Brackets to the inner side of Grille Guard Plates using the included (2) 10mm Allen Bolts, (2) 10mm Lock Washers, (2) 10mm Hex Nuts, and (2) 10mm Flat Washers (Figure 6).
- **9.** Align Grille Guard properly and then tighten all hardware. **NOTE:** Open the hood to make sure Grille Guard does not interfere.
- **10.** Do periodic inspections to the installation to make sure that all hardware is secure and tight.