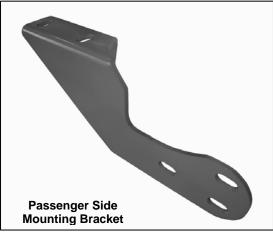

## **PARTS LIST:**

| 1 | Grille Guard                     | 4  | 12-1.25mm x 40mm Hex Head Bolts (fine thread)     |
|---|----------------------------------|----|---------------------------------------------------|
| 1 | Driver/Left Mounting Bracket     | 6  | 12-1.75mm x 30mm Hex Head Bolts                   |
| 1 | Passenger/Right Mounting Bracket | 10 | 12mm Lock Washers                                 |
| 1 | Driver/Left Top Bracket          | 16 | 12mm ID x 29mm OD x 3mm Flat Washers              |
| 1 | Passenger/Right Top Bracket      | 6  | 12mm Hex Nuts                                     |
|   |                                  | 2  | 10-1.50mm x 25mm Allen Bolt                       |
|   |                                  | 2  | 10mm Lock Washer                                  |
|   |                                  | 2  | 10mm Hex Nuts                                     |
|   |                                  | 2  | 10mm ID x 25mm OD x 1.5mm Flat Washers            |
|   |                                  | 1  | 6-1.00mm Flange Nuts (passenger side top bracket) |

## PROCEDURE:

- 1. REMOVE CONTENTS FROM BOX. VERIFY ALL PARTS ARE PRESENT. READ INSTRUCTIONS CAREFULLY BEFORE STARTING INSTALLATION.
- 2. From underside of vehicle, use a10mm socket wrench to remove the 6 bolts holding the center plastic shroud. Set center plastic shroud on a clean working area and use a hack saw to cut out the driver side tow hook cavity (Figure 1). Once you have cut out the tow hook cavity, cut out a ½" x 2" gap in the front side of each tow hook cavity (Figure 2).
- **3.** Remove the factory tow hook located on the passenger side. **NOTE:** You will not be reinstalling tow hook.
- **4.** Once you have cut out the plastic shroud, reinstall it back to the vehicle using the same factory hardware.
- 5. Locate the driver side Mounting Bracket and partially hang it from factory threaded holes on the frame rail using the included (2) 12-1.25 x 35mm Hex Head Bolts (fine thread), (2) 12mm Lock Washers, and (2) 12mm Flat Washers (Figure 3). Repeat this step for passenger side.
- 6. Through upper outer bumper intake use a 10mm socket wrench to remove the factory nut located on the driver side. Position driver side Top Bracket over factory threaded stud and secure it using the factory nut (Figure 4). Repeat this step for passenger side. NOTE: On the passenger side there is no factory nut, so position passenger side Top Bracket over factory threaded stud and use the included (1) 6mm Flange Nut to secure it.
- 7. With help position Grille Guard on the outer side of Mounting Brackets. Attach Grille Guard to Mounting Brackets using the included (6) 12mm x 30mm Hex Head Bolts, (6) 12mm Lock Washers, (6) 12mm Hex Nuts, and (12) 12mm Flat Washers (Figure 5). Do not tighten at this time.
- **8.** Attach Top Brackets to the inner side of Grille Guard Plates using the included (2) 10mm Allen Bolts, (2) 10mm Lock Washers, (2) 10mm Hex Nuts, and (2) 10mm Flat Washers (Figure 6).
- **9.** Align Grille Guard properly and then tighten all hardware. **NOTE:** Open the hood to make sure Grille Guard does not interfere.
- **10.** Do periodic inspections to the installation to make sure that all hardware is secure and tight.