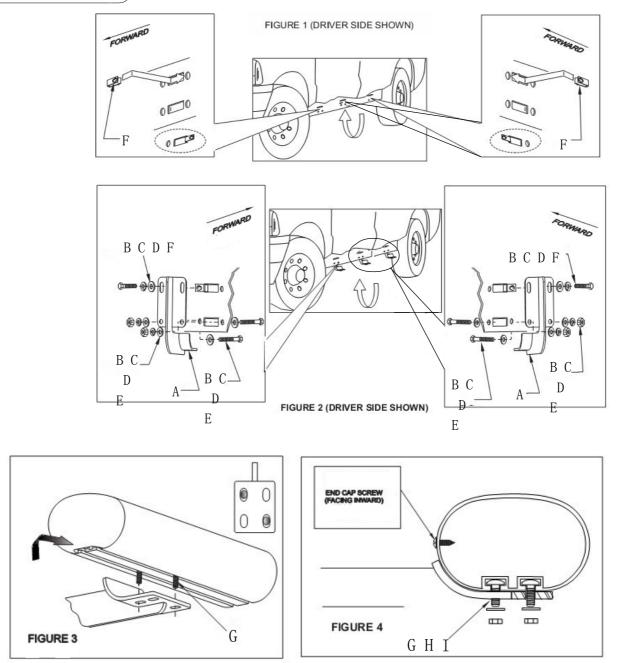

### (PARTS LIST)

| No | Name          | Photo | Qty | Remarks | No | Name        | Photo | Qty | Remarks |
|----|---------------|-------|-----|---------|----|-------------|-------|-----|---------|
| A  | mount bracket | 9 9   | 6   |         | F  | Clip Nut    |       | 12  | M10     |
| В  | Hex Bolt      |       | 24  | M10X30  | G  | "T"Bolt     |       | 6   |         |
| С  | flat washer   | 0     | 32  | 10mm    | Н  | Flat washer | 0     | 24  | M6      |
| D  | Lock washer   | 0     | 20  | 10mm    | Ι  | LOCK NUT    | 9     | 24  | M6      |
| Е  | Hex Nut       |       | 12  | M10     |    |             |       |     |         |

#### (INSTALLATION STEPS)

- STEP 1. Remove all contents from the received box and check stainless steel tube for any dent. Also verify all brackets and bolts against the parts list.
- STEP 2. Read installation manual and istallation drawing completely. Understand all brackets and bolts before installation.
- STEP 3. Insert U-clip(F) to holes in front, middle, and rear of inside pinch weld where brackets will mount. Mount U-clip(F) as shown.
- STEP 4. Mount front, middle, and rear brackets to inside pinch weld using hex head(b)olts B, lock (D) and flat(C) washers to U-clip(F) through top set of holes on brackets on brackets as shown.
- STEP 5. Muont step bar to mounting brackets using hex head bolt(G), lock(I) flat(H) washers as shown Hand tighten into nutsert on the bottom of the step bar . Adjust position of step bar and tighten all bolts.