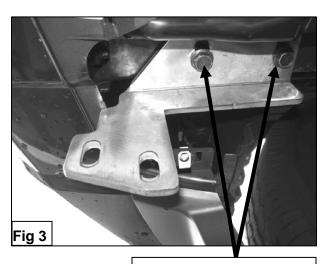

#### PROCEDURE:

- 1. REMOVE CONTENTS FROM BOX. VERIFY ALL PARTS ARE PRESENT. READ INSTRUCTIONS CAREFULLY BEFORE STARTING INSTALLATION.
- 2. From underside of vehicle, use a10mm socket wrench to remove the 6 bolts holding the center plastic shroud. Set center plastic shroud on a clean working area and use a hack saw to cut out the driver side tow hook cavity (Figure 1).
- 3. Remove the factory tow hook located on the passenger side (Figure 2). NOTE: You will not be re-installing tow hook
- **4.** Locate the passenger side Mounting Bracket and partially hang it from factory threaded holes on the frame rail using the included (2) 12-1.25 x 35mm Hex Head Bolts (fine thread), (2) 12mm Lock Washers, and (2) 12mm Flat Washers (**Figure 3**). Repeat this step for driver side.
- 5. Reinstall it back to the vehicle using the same factory hardware.
- 6. With help position Bull Bar on the outer side of Mounting Brackets. Attach Bull Bar to Mounting Brackets using the included (4) 12-1.75mm x 30mm Hex Head Bolts, (4) 12mm Lock Washers, (4) 12mm Hex Nuts, and (8) 12mm Flat Washers (Figure 4).
- 7. Align Bull Bar properly and then tighten all hardware.
- 8. Do periodic inspections to the installation to make sure that all hardware is secure and tight.

# (Passenger Side Installation Shown)

Remove Factory Tow Hooks Bolts

Replace factory bolts with the included: 12-1.25 x 35mm Hex Bolts 12mm Lock Washers 12mm Flat Washers