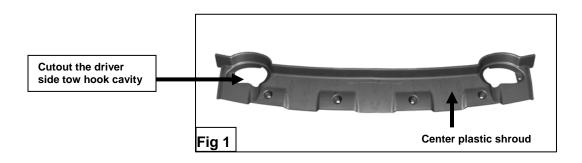

#### PROCEDURE:

- 1. REMOVE CONTENTS FROM BOX. VERIFY ALL PARTS ARE PRESENT. READ INSTRUCTIONS CAREFULLY BEFORE STARTING INSTALLATION.
- 2. From underside of vehicle, use a10mm socket wrench to remove the 6 bolts holding the center plastic shroud. Set center plastic shroud on a clean working area and use a hack saw to cut out the driver side tow hook cavity (Figure 1).
- 3. Remove the factory tow hook located on the passenger side (Figure 2). NOTE: You will not be re-installing tow hook
- **4.** Locate the passenger side Mounting Bracket and partially hang it from factory threaded holes on the frame rail using the included (2) 12-1.25 x 35mm Hex Head Bolts (fine thread), (2) 12mm Lock Washers, and (2) 12mm Flat Washers (**Figure 3**). Repeat this step for driver side.
- 5. Reinstall it back to the vehicle using the same factory hardware.
- 6. With help position Bull Bar on the outer side of Mounting Brackets. Attach Bull Bar to Mounting Brackets using the included (4) 12-1.75mm x 30mm Hex Head Bolts, (4) 12mm Lock Washers, (4) 12mm Hex Nuts, and (8) 12mm Flat Washers (Figure 4).
- 7. Align Bull Bar properly and then tighten all hardware.
- 8. Do periodic inspections to the installation to make sure that all hardware is secure and tight.