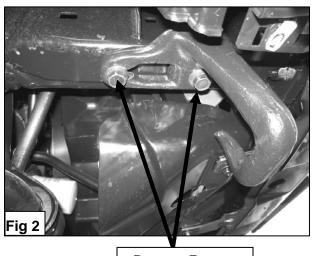

#### PROCEDURE:

- 1. REMOVE CONTENTS FROM BOX. VERIFY ALL PARTS ARE PRESENT. READ INSTRUCTIONS CAREFULLY BEFORE STARTING INSTALLATION.
- 2. From underside of vehicle, use a10mm socket wrench to remove the 6 bolts holding the center plastic shroud. Set center plastic shroud on a clean working area and use a hack saw to cut out the driver side tow hook cavity (Figure 1).
- 3. Remove the factory tow hook located on the passenger side (Figure 2). NOTE: You will not be re-installing tow hook
- **4.** Locate the passenger side Mounting Bracket and partially hang it from factory threaded holes on the frame rail using the included (2) 12-1.25 x 35mm Hex Head Bolts (fine thread), (2) 12mm Lock Washers, and (2) 12mm Flat Washers (**Figure 3**). Repeat this step for driver side.
- 5. Reinstall it back to the vehicle using the same factory hardware.
- 6. With help position Bull Bar on the outer side of Mounting Brackets. Attach Bull Bar to Mounting Brackets using the included (4) 12-1.75mm x 30mm Hex Head Bolts, (4) 12mm Lock Washers, (4) 12mm Hex Nuts, and (8) 12mm Flat Washers (Figure 4).
- 7. Align Bull Bar properly and then tighten all hardware.
- 8. Do periodic inspections to the installation to make sure that all hardware is secure and tight.

# (Passenger Side Installation Shown)

Remove Factory Tow Hooks Bolts

Replace factory bolts with the included: 12-1.25 x 35mm Hex Bolts 12mm Lock Washers 12mm Flat Washers