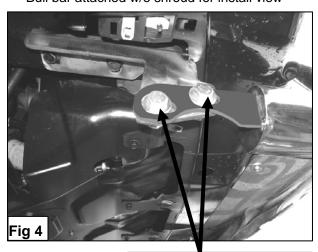

#### PROCEDURE:

- 1. REMOVE CONTENTS FROM BOX. VERIFY ALL PARTS ARE PRESENT. READ INSTRUCTIONS CAREFULLY BEFORE STARTING INSTALLATION.
- 2. From underside of vehicle, use a10mm socket wrench to remove the 6 bolts holding the center plastic shroud. Set center plastic shroud on a clean working area and use a hack saw to cut out the driver side tow hook cavity (Figure 1).
- 3. Remove the factory tow hook located on the passenger side (Figure 2). NOTE: You will not be re-installing tow hook
- **4.** Locate the passenger side Mounting Bracket and partially hang it from factory threaded holes on the frame rail using the included (2) 12-1.25 x 35mm Hex Head Bolts (fine thread), (2) 12mm Lock Washers, and (2) 12mm Flat Washers (**Figure 3**). Repeat this step for driver side.
- 5. Reinstall it back to the vehicle using the same factory hardware.
- 6. With help position Bull Bar on the outer side of Mounting Brackets. Attach Bull Bar to Mounting Brackets using the included (4) 12-1.75mm x 30mm Hex Head Bolts, (4) 12mm Lock Washers, (4) 12mm Hex Nuts, and (8) 12mm Flat Washers (Figure 4).
- 7. Align Bull Bar properly and then tighten all hardware.
- 8. Do periodic inspections to the installation to make sure that all hardware is secure and tight.

### Bull bar attached w/o shroud for install view

12-1.75mm x 35mm Hex Bolts 12mm Lock Washers 12mm Hex Nuts 12mm Flat Washers