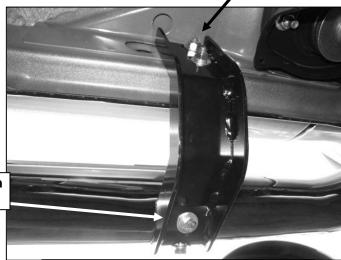

## PROCEDURE:

- 1. REMOVE CONTENTS FROM BOX. VERIFY ALL PARTS ARE PRESENT. READ INSTRUCTIONS CAREFULLY.
- **2.** Remove the existing factory running boards or side steps, if equipped, by removing the hex nuts holding the mounting brackets to the inside of the body.
- 3. Select (1) the driver side Mounting Bracket, (Figure 1). Attach the Bracket to the front mounting location, with the included (2) 8mm Flat Washers, (2) 8mm Lock Washers and (2) 8mm Hex Nuts, (Figure 2). Do not tighten at this time. NOTE: Slots in the top of the mounting brackets are off set. Use the illustration above to select the proper Mounting Bracket.
- 4. Repeat Step 3 for the driver side center and rear Mounting Bracket installation, (Figure 3).
- **5.** Carefully place the driver Sidebar onto the (3) Mounting Brackets. Attach the Sidebar to the Brackets with the included (6) 8 x 25mm Combo Bolts. Do not tighten at this time.
- 6. Level and adjust the Sidebars as desired and tighten all hardware.
- 7. Repeat Steps 2—6 for passenger Sidebar installation.
- 8. Do periodic inspections to the installation to make sure that all hardware is secure and tight.

## **Driver Side Installation Pictured**

8mm Flat Washers 8mm Lock Washers 8mm Hex Nuts

(2) 8mm x 25mm Combo Bolts

8mm Flat Washers 8mm Lock Washers 8mm Hex Nuts

(Fig 2) Driver/left front Bracket pictured