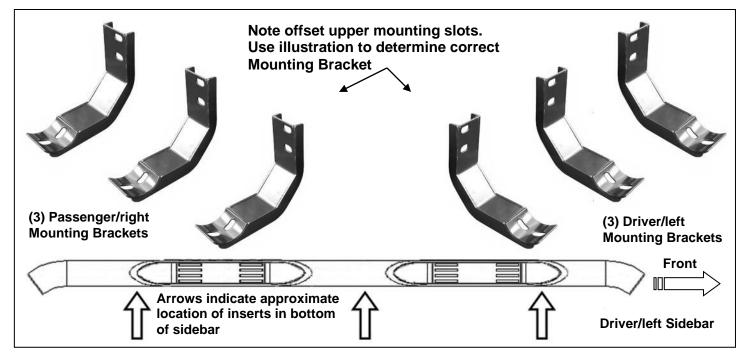

## PROCEDURE:

- 1. REMOVE CONTENTS FROM BOX. VERIFY ALL PARTS ARE PRESENT. READ INSTRUCTIONS CAREFULLY.
- **2.** Remove the existing factory running boards or side steps, if equipped, by removing the hex nuts holding the mounting brackets to the inside of the body.
- 3. Select (1) the driver side Mounting Bracket, (Figure 1). Attach the Bracket to the front mounting location, with the included (2) 8mm Flat Washers, (2) 8mm Lock Washers and (2) 8mm Hex Nuts, (Figure 2). Do not tighten at this time. NOTE: Slots in the top of the mounting brackets are off set. Use the illustration above to select the proper Mounting Bracket.
- 4. Repeat Step 3 for the driver side center and rear Mounting Bracket installation, (Figure 3).
- **5.** Carefully place the driver Sidebar onto the (3) Mounting Brackets. Attach the Sidebar to the Brackets with the included (6) 8 x 25mm Combo Bolts. Do not tighten at this time.
- 6. Level and adjust the Sidebars as desired and tighten all hardware.
- 7. Repeat Steps 2—6 for passenger Sidebar installation.
- 8. Do periodic inspections to the installation to make sure that all hardware is secure and tight.