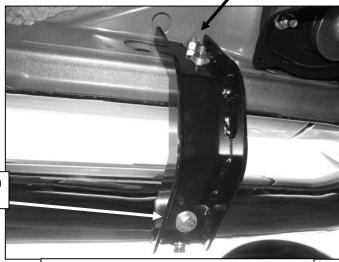

## **Driver Side Installation Pictured**

8mm Flat Washers 8mm Lock Washers 8mm Hex Nuts

(2) 8mm x 25mm Combo Bolts

8mm Flat Washers 8mm Lock Washers 8mm Hex Nuts

(Fig 2) Driver/left front Bracket pictured