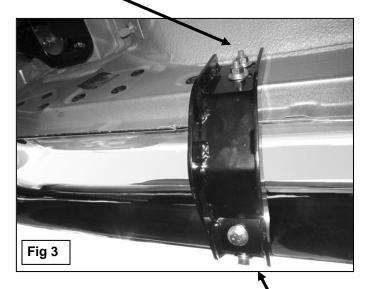

## PROCEDURE:

- 1. REMOVE CONTENTS FROM BOX. VERIFY ALL PARTS ARE PRESENT. READ INSTRUCTIONS CAREFULLY.
- **2.** Remove the existing factory running boards or side steps, if equipped, by removing the hex nuts holding the mounting brackets to the inside of the body.
- 3. Select (1) the driver side Mounting Bracket, (Figure 1). Attach the Bracket to the front mounting location, with the included (2) 8mm Flat Washers, (2) 8mm Lock Washers and (2) 8mm Hex Nuts, (Figure 2). Do not tighten at this time. NOTE: Slots in the top of the mounting brackets are off set. Use the illustration above to select the proper Mounting Bracket.
- 4. Repeat Step 3 for the driver side center and rear Mounting Bracket installation, (Figure 3).
- **5.** Carefully place the driver Sidebar onto the (3) Mounting Brackets. Attach the Sidebar to the Brackets with the included (6) 8 x 25mm Combo Bolts. Do not tighten at this time.
- 6. Level and adjust the Sidebars as desired and tighten all hardware.
- 7. Repeat Steps 2—6 for passenger Sidebar installation.
- 8. Do periodic inspections to the installation to make sure that all hardware is secure and tight.