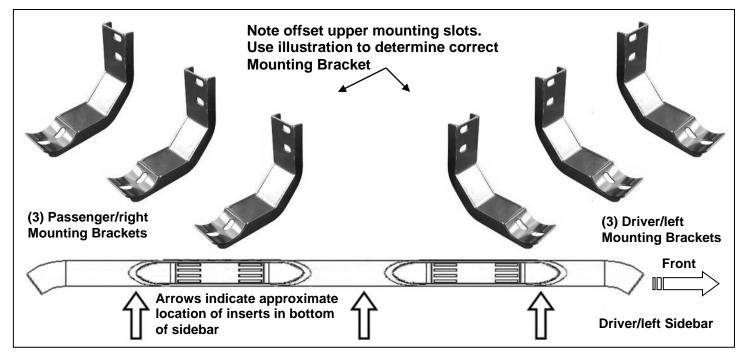

## PROCEDURE:

- 1. REMOVE CONTENTS FROM BOX. VERIFY ALL PARTS ARE PRESENT. READ INSTRUCTIONS CAREFULLY.
- **2.** Remove the existing factory running boards or side steps, if equipped, by removing the hex nuts holding the mounting brackets to the inside of the body.
- 3. Select (1) the driver side Mounting Bracket, (Figure 1). Attach the Bracket to the front mounting location, with the included (2) 8mm Flat Washers, (2) 8mm Lock Washers and (2) 8mm Hex Nuts, (Figure 2). Do not tighten at this time. NOTE: Slots in the top of the mounting brackets are off set. Use the illustration above to select the proper Mounting Bracket.
- 4. Repeat Step 3 for the driver side center and rear Mounting Bracket installation, (Figure 3).
- **5.** Carefully place the driver Sidebar onto the (3) Mounting Brackets. Attach the Sidebar to the Brackets with the included (6) 8 x 25mm Combo Bolts. Do not tighten at this time.
- 6. Level and adjust the Sidebars as desired and tighten all hardware.
- 7. Repeat Steps 2—6 for passenger Sidebar installation.
- 8. Do periodic inspections to the installation to make sure that all hardware is secure and tight.