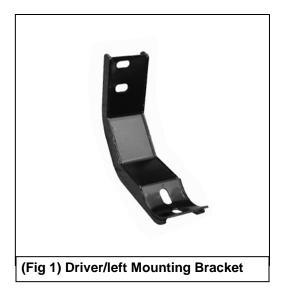

## PROCEDURE:

- 1. REMOVE CONTENTS FROM BOX. VERIFY ALL PARTS ARE PRESENT. READ INSTRUCTIONS CAREFULLY.
- **2.** Remove the existing factory running boards or side steps, if equipped, by removing the hex nuts holding the mounting brackets to the inside of the body.
- 3. Select (1) the driver side Mounting Bracket, (Figure 1). Attach the Bracket to the front mounting location, with the included (2) 8mm Flat Washers, (2) 8mm Lock Washers and (2) 8mm Hex Nuts, (Figure 2). Do not tighten at this time. NOTE: Slots in the top of the mounting brackets are off set. Use the illustration above to select the proper Mounting Bracket.
- 4. Repeat Step 3 for the driver side center and rear Mounting Bracket installation, (Figure 3).
- **5.** Carefully place the driver Sidebar onto the (3) Mounting Brackets. Attach the Sidebar to the Brackets with the included (6) 8 x 25mm Combo Bolts. Do not tighten at this time.
- 6. Level and adjust the Sidebars as desired and tighten all hardware.
- 7. Repeat Steps 2—6 for passenger Sidebar installation.
- 8. Do periodic inspections to the installation to make sure that all hardware is secure and tight.