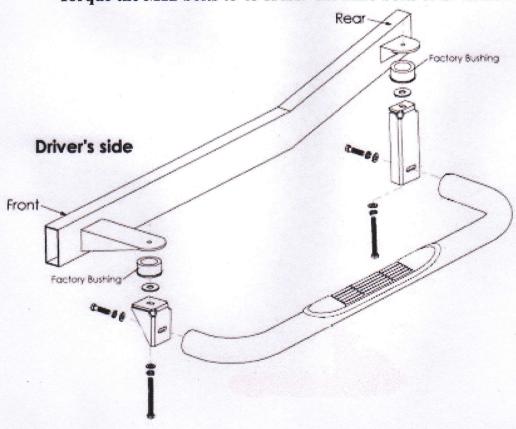

## **HARDWARE KIT INCLUDES:**

- (1) 4-Hex head bolts (M12-1.75×120 mm)
- (2) 4-Hex head bolts (12 mm-1.75 mm×50 mm)
- (3) 8-Lock washers (12 mm)
- (4) 10-Flat washers (12 mm)
- (5) 4-Rubber washers

## **Step by Step Installation Instructions**

- STEP 1: Remove the body mount bolts from body mounts underneath cab of truck.

  Do not discard factory bushing.
- STEP 2: Bolt mounting brackets to body mounts using M12-1.75×120 hex head, blots, locks and flat washers as shown. Be sure to place rubber washer between body mount and bracket to prevent squeaking.
- STEP 3: Fasten side bar to brackets using M12-1.75×50 mm hex head bolts, lock and flat washers as shown.
- STEP 4: Support and level Side Bar.
- STEP 5: Check fit and alignment.

  Torque the M12 bolts to 45 ft/lbs. the M10 bolts to 29 ft/lbs...