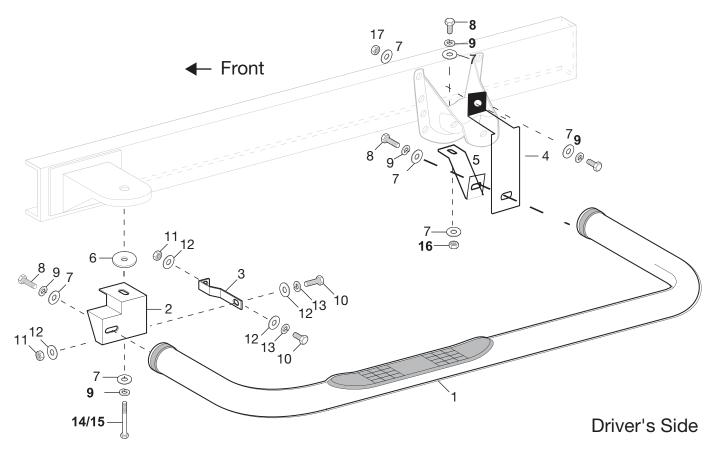

## **INSTALLATION MANUAL**

204041

| Parts List |                                                 |  |  |  |
|------------|-------------------------------------------------|--|--|--|
| 1          | Driver / left, side bar (#1)                    |  |  |  |
| 1          | Passenger / right, side bar (#1)                |  |  |  |
| 1          | Mounting bracket,<br>driver / left, front (#2)  |  |  |  |
| 1          | Mounting bracket, passenger / right, front (#2) |  |  |  |
| 2          | Mounting bracket, rear (#4)                     |  |  |  |
| 2          | Support bracket, front (#3)                     |  |  |  |
| 2          | Support bracket, rear (#5)                      |  |  |  |
| 2          | Hex bolt, 1/2" x 3 1/2" (#14)                   |  |  |  |
| 2          | Hex bolt, 1/2" x 5" (#15)                       |  |  |  |
| 2          | Hex nut, 1/2" (#17)                             |  |  |  |
| 4          | Hex bolt, M10 x 30mm (#10)                      |  |  |  |
| 8          | Flat washer, M10 (#12)                          |  |  |  |
| 4          | Lock washer, M10 (#13)                          |  |  |  |
| 4          | Hex nut, M10 (#11)                              |  |  |  |
| 8          | Hex bolt, M12 - 1.75 x 50mm (#8)                |  |  |  |
| 14         | Flat washer, M12 (#7)                           |  |  |  |
| 10         | Lock washer, M12 (#9)                           |  |  |  |
| 4          | Hex nut, M12 (#16)                              |  |  |  |
| 2          | Plastic spacer washer, M19 (#6)                 |  |  |  |

## Instructions:

- 1. Remove the front cab mount bolt. Depending on its condition, you may be able to reuse your existing bolt. 1973-80 models will use the  $1/2 \times 5$ " bolts, while 1981-87 models will use the  $1/2 \times 3$ -1/2" bolts. Install the front step bar mounting bracket to the front cab mount bolt. Install flat washer and hand tighten.
- 2. Remove the nut from the rear body hold down bolt. The nut is positioned on the lower edge of the frame rail directly behind the front spring hanger on the rear suspension. Insert the rear step bar mounting bracket through the gap between the front spring hanger and the frame. Position the bracket so that the rear body hold down bolt goes through the hole in the mounting bracket. Install 12mm flat washer, M12 lock washer, 1/2" hex nut and hand tighten.
- 3. Install step bar to front and rear brackets using the M12-1.75 x 50mm bolts, lock washers and flat washers. With the bar bolted to front and rear brackets, check for proper clearance between step bar and rocker panel. If additional clearance is necessary, use the plastic spacer washers, as required, between the flat washer on the bottom side of the cab bushing and the front step bar mounting brackets.
- 4. With proper clearance established, the front support bracket can be installed. Position the front support bracket inside of the step bar mounting bracket. The 90° end of the support bracket installs to the frame rail with the closed end facing towards the front of the vehicle. When positioned correctly the support bracket mounting hole lines up with an existing slotted hole in vehicle frame. Install support bracket to the step bar mounting bracket and to the frame using the M10 x 30mm hex head bolts and corresponding lock washers, flat washers and hex nuts.
- 5. Installation of Rear Bracket will require drilling (1) 12mm mounting hole per side in the leaf spring hanger back plate. Mount Rear Bracket to side bar then temporarily support bar to back plate, make sure side bar is level to vehicle then mark hole to drill. Move Rear Bracket away from back plate to drill hole, once hole is drilled then mount bracket and side bar by using the M12 hex bolt. Repeat process on other side.
- 6. Installation of the rear support bracket will require drilling one 12mm mounting hole per side in the lower inside edge of the front spring hanger. Remove the rear step bar mounting bolt and position rear support bracket so that it spans from the step bar mounting hole to the lower edge of the front spring hanger. Install step bar mounting bolt and hand tighten. Mark location on spring hanger for mounting hole to be drilled. Drill hole and then use the M12 hex head bolt, lock washer, flat washer and hex nut to secure the rear bracket to the spring hanger.
- 7. Check alignment of step bar. Make any final adjustments and then tighten all bolts.
- 8. Repeat procedure for the opposite side.
- 9. Check fasteners periodically. Re-tighten as necessary.