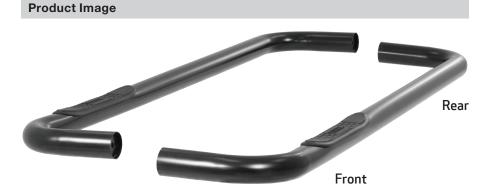

## **INSTALLATION MANUAL**

204041

| Parts List |                                                 |  |  |  |
|------------|-------------------------------------------------|--|--|--|
| 1          | Driver / left, side bar (#1)                    |  |  |  |
| 1          | Passenger / right, side bar (#1)                |  |  |  |
| 1          | Mounting bracket,<br>driver / left, front (#2)  |  |  |  |
| 1          | Mounting bracket, passenger / right, front (#2) |  |  |  |
| 2          | Mounting bracket, rear (#4)                     |  |  |  |
| 2          | Support bracket, front (#3)                     |  |  |  |
| 2          | Support bracket, rear (#5)                      |  |  |  |
| 2          | Hex bolt, 1/2" x 3 1/2" (#14)                   |  |  |  |
| 2          | Hex bolt, 1/2" x 5" (#15)                       |  |  |  |
| 2          | Hex nut, 1/2" (#17)                             |  |  |  |
| 4          | Hex bolt, M10 x 30mm (#10)                      |  |  |  |
| 8          | Flat washer, M10 (#12)                          |  |  |  |
| 4          | Lock washer, M10 (#13)                          |  |  |  |
| 4          | Hex nut, M10 (#11)                              |  |  |  |
| 8          | Hex bolt, M12 - 1.75 x 50mm (#8)                |  |  |  |
| 14         | Flat washer, M12 (#7)                           |  |  |  |
| 10         | Lock washer, M12 (#9)                           |  |  |  |
| 4          | Hex nut, M12 (#16)                              |  |  |  |
| 2          | Plastic spacer washer, M19 (#6)                 |  |  |  |