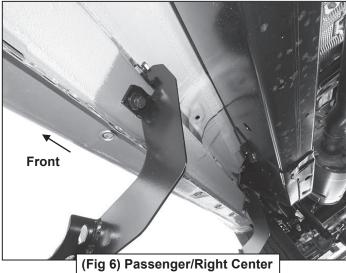

#### PROCEDURE:

- 1. REMOVE CONTENTS FROM BOX. VERIFY ALL PARTS ARE PRESENT. READ INSTRUCTIONS CAREFULLY BEFORE STARTING INSTALLATION.
- 2. Starting from underneath the Passenger/Right side inner rocker panel, locate the threaded mounting holes on the rocker panel, (Figure 1). Remove the plastic plugs covering the mounting holes. Select the Passenger/Right Front Mounting Bracket, (Figure 2). Attach with (2) 10mm Hex Bolts, (2) 10mm Lock Washers and (2) 10mm Flat Washers, (Figures 2 & 3). Do not tighten hardware at this time.
- 3. Locate the Center threaded mounting holes. Select (1) Center/Rear Mounting Bracket. Attach with (2) 10mm Hex Bolts, (2) 10mm Lock Washers and (2) 10mm Flat Washers, (Figures 4—6). Do not tighten hardware at this time.
- 4. Repeat Step 3 to install Rear Mounting Bracket, (Figures 5 & 7).
- **5.** Unwrap the Passenger/Right Sidebar. Attach Sidebar to the mounting brackets with (6) 8mm Combo Bolts. Do not tighten hardware at this time, **(Figures 8—11)**. **IMPORTANT:** Do not slide or rotate Sidebar on cradles, or damage to the finish may result.
- 6. Level and adjust Sidebar and tighten all hardware.
- 7. Repeat Steps 2—6 for Driver/Left side installation.
- 8. Do periodic inspections to the installation to make sure that all hardware is secure and tight.

# Passenger/Right side Installation Pictured

(2) 10mm Hex Bolts (2) 10mm Lock Washers

(2) 10mm Flat Washers

(Fig 5) Passenger/Right Center and

(Fig 6) Passenger/Right Center Mounting Bracket installed