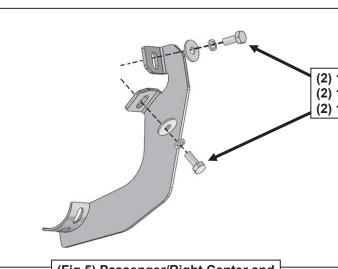

#### PROCEDURE:

- 1. REMOVE CONTENTS FROM BOX. VERIFY ALL PARTS ARE PRESENT. READ INSTRUCTIONS CAREFULLY BEFORE STARTING INSTALLATION.
- 2. Starting from underneath the Passenger/Right side inner rocker panel, locate the threaded mounting holes on the rocker panel, (Figure 1). Remove the plastic plugs covering the mounting holes. Select the Passenger/Right Front Mounting Bracket, (Figure 2). Attach with (2) 10mm Hex Bolts, (2) 10mm Lock Washers and (2) 10mm Flat Washers, (Figures 2 & 3). Do not tighten hardware at this time.
- 3. Locate the Center threaded mounting holes. Select (1) Center/Rear Mounting Bracket. Attach with (2) 10mm Hex Bolts, (2) 10mm Lock Washers and (2) 10mm Flat Washers, (Figures 4—6). Do not tighten hardware at this time.
- 4. Repeat Step 3 to install Rear Mounting Bracket, (Figures 5 & 7).
- **5.** Unwrap the Passenger/Right Sidebar. Attach Sidebar to the mounting brackets with (6) 8mm Combo Bolts. Do not tighten hardware at this time, **(Figures 8—11)**. **IMPORTANT:** Do not slide or rotate Sidebar on cradles, or damage to the finish may result.
- 6. Level and adjust Sidebar and tighten all hardware.
- 7. Repeat Steps 2—6 for Driver/Left side installation.
- 8. Do periodic inspections to the installation to make sure that all hardware is secure and tight.

# Passenger/Right side Installation Pictured

(2) 10mm Hex Bolts (2) 10mm Lock Washers

(2) 10mm Flat Washers

(Fig 5) Passenger/Right Center and

(Fig 6) Passenger/Right Center Mounting Bracket installed