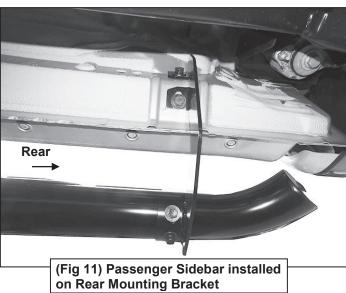

#### PROCEDURE:

- 1. REMOVE CONTENTS FROM BOX. VERIFY ALL PARTS ARE PRESENT. READ INSTRUCTIONS CAREFULLY BEFORE STARTING INSTALLATION.
- 2. Starting from underneath the Passenger/Right side inner rocker panel, locate the threaded mounting holes on the rocker panel, (Figure 1). Remove the plastic plugs covering the mounting holes. Select the Passenger/Right Front Mounting Bracket, (Figure 2). Attach with (2) 10mm Hex Bolts, (2) 10mm Lock Washers and (2) 10mm Flat Washers, (Figures 2 & 3). Do not tighten hardware at this time.
- 3. Locate the Center threaded mounting holes. Select (1) Center/Rear Mounting Bracket. Attach with (2) 10mm Hex Bolts, (2) 10mm Lock Washers and (2) 10mm Flat Washers, (Figures 4—6). Do not tighten hardware at this time.
- 4. Repeat Step 3 to install Rear Mounting Bracket, (Figures 5 & 7).
- **5.** Unwrap the Passenger/Right Sidebar. Attach Sidebar to the mounting brackets with (6) 8mm Combo Bolts. Do not tighten hardware at this time, **(Figures 8—11)**. **IMPORTANT:** Do not slide or rotate Sidebar on cradles, or damage to the finish may result.
- 6. Level and adjust Sidebar and tighten all hardware.
- 7. Repeat Steps 2—6 for Driver/Left side installation.
- 8. Do periodic inspections to the installation to make sure that all hardware is secure and tight.