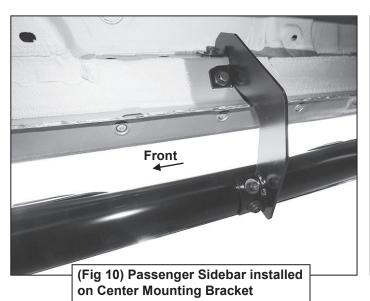

#### PROCEDURE:

- 1. REMOVE CONTENTS FROM BOX. VERIFY ALL PARTS ARE PRESENT. READ INSTRUCTIONS CAREFULLY BEFORE STARTING INSTALLATION.
- 2. Starting from underneath the Passenger/Right side inner rocker panel, locate the threaded mounting holes on the rocker panel, (Figure 1). Remove the plastic plugs covering the mounting holes. Select the Passenger/Right Front Mounting Bracket, (Figure 2). Attach with (2) 10mm Hex Bolts, (2) 10mm Lock Washers and (2) 10mm Flat Washers, (Figures 2 & 3). Do not tighten hardware at this time.
- 3. Locate the Center threaded mounting holes. Select (1) Center/Rear Mounting Bracket. Attach with (2) 10mm Hex Bolts, (2) 10mm Lock Washers and (2) 10mm Flat Washers, (Figures 4—6). Do not tighten hardware at this time.
- 4. Repeat Step 3 to install Rear Mounting Bracket, (Figures 5 & 7).
- **5.** Unwrap the Passenger/Right Sidebar. Attach Sidebar to the mounting brackets with (6) 8mm Combo Bolts. Do not tighten hardware at this time, **(Figures 8—11)**. **IMPORTANT:** Do not slide or rotate Sidebar on cradles, or damage to the finish may result.
- 6. Level and adjust Sidebar and tighten all hardware.
- 7. Repeat Steps 2—6 for Driver/Left side installation.
- 8. Do periodic inspections to the installation to make sure that all hardware is secure and tight.