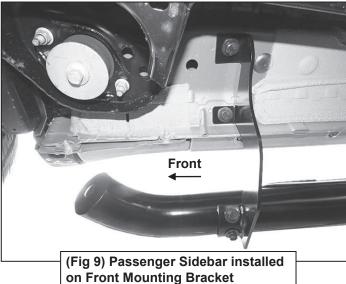

#### PROCEDURE:

- 1. REMOVE CONTENTS FROM BOX. VERIFY ALL PARTS ARE PRESENT. READ INSTRUCTIONS CAREFULLY BEFORE STARTING INSTALLATION.
- 2. Starting from underneath the Passenger/Right side inner rocker panel, locate the threaded mounting holes on the rocker panel, (Figure 1). Remove the plastic plugs covering the mounting holes. Select the Passenger/Right Front Mounting Bracket, (Figure 2). Attach with (2) 10mm Hex Bolts, (2) 10mm Lock Washers and (2) 10mm Flat Washers, (Figures 2 & 3). Do not tighten hardware at this time.
- 3. Locate the Center threaded mounting holes. Select (1) Center/Rear Mounting Bracket. Attach with (2) 10mm Hex Bolts, (2) 10mm Lock Washers and (2) 10mm Flat Washers, (Figures 4—6). Do not tighten hardware at this time.
- 4. Repeat Step 3 to install Rear Mounting Bracket, (Figures 5 & 7).
- **5.** Unwrap the Passenger/Right Sidebar. Attach Sidebar to the mounting brackets with (6) 8mm Combo Bolts. Do not tighten hardware at this time, **(Figures 8—11)**. **IMPORTANT:** Do not slide or rotate Sidebar on cradles, or damage to the finish may result.
- 6. Level and adjust Sidebar and tighten all hardware.
- 7. Repeat Steps 2—6 for Driver/Left side installation.
- 8. Do periodic inspections to the installation to make sure that all hardware is secure and tight.