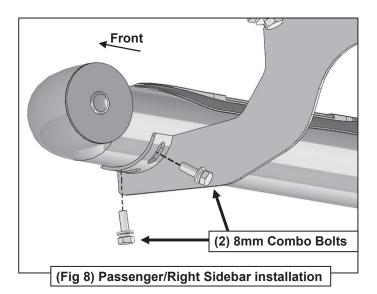

#### PROCEDURE:

- 1. REMOVE CONTENTS FROM BOX. VERIFY ALL PARTS ARE PRESENT. READ INSTRUCTIONS CAREFULLY BEFORE STARTING INSTALLATION.
- 2. Starting from underneath the Passenger/Right side inner rocker panel, locate the threaded mounting holes on the rocker panel, (Figure 1). Remove the plastic plugs covering the mounting holes. Select the Passenger/Right Front Mounting Bracket, (Figure 2). Attach with (2) 10mm Hex Bolts, (2) 10mm Lock Washers and (2) 10mm Flat Washers, (Figures 2 & 3). Do not tighten hardware at this time.
- 3. Locate the Center threaded mounting holes. Select (1) Center/Rear Mounting Bracket. Attach with (2) 10mm Hex Bolts, (2) 10mm Lock Washers and (2) 10mm Flat Washers, (Figures 4—6). Do not tighten hardware at this time.
- 4. Repeat Step 3 to install Rear Mounting Bracket, (Figures 5 & 7).
- **5.** Unwrap the Passenger/Right Sidebar. Attach Sidebar to the mounting brackets with (6) 8mm Combo Bolts. Do not tighten hardware at this time, **(Figures 8—11)**. **IMPORTANT:** Do not slide or rotate Sidebar on cradles, or damage to the finish may result.
- 6. Level and adjust Sidebar and tighten all hardware.
- 7. Repeat Steps 2—6 for Driver/Left side installation.
- 8. Do periodic inspections to the installation to make sure that all hardware is secure and tight.