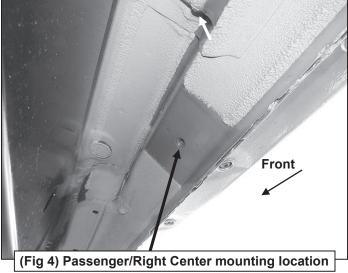

#### PROCEDURE:

- 1. REMOVE CONTENTS FROM BOX. VERIFY ALL PARTS ARE PRESENT. READ INSTRUCTIONS CAREFULLY BEFORE STARTING INSTALLATION.
- 2. Starting from underneath the Passenger/Right side inner rocker panel, locate the threaded mounting holes on the rocker panel, (Figure 1). Remove the plastic plugs covering the mounting holes. Select the Passenger/Right Front Mounting Bracket, (Figure 2). Attach with (2) 10mm Hex Bolts, (2) 10mm Lock Washers and (2) 10mm Flat Washers, (Figures 2 & 3). Do not tighten hardware at this time.
- 3. Locate the Center threaded mounting holes. Select (1) Center/Rear Mounting Bracket. Attach with (2) 10mm Hex Bolts, (2) 10mm Lock Washers and (2) 10mm Flat Washers, (Figures 4—6). Do not tighten hardware at this time.
- 4. Repeat Step 3 to install Rear Mounting Bracket, (Figures 5 & 7).
- **5.** Unwrap the Passenger/Right Sidebar. Attach Sidebar to the mounting brackets with (6) 8mm Combo Bolts. Do not tighten hardware at this time, **(Figures 8—11)**. **IMPORTANT:** Do not slide or rotate Sidebar on cradles, or damage to the finish may result.
- 6. Level and adjust Sidebar and tighten all hardware.
- 7. Repeat Steps 2—6 for Driver/Left side installation.
- 8. Do periodic inspections to the installation to make sure that all hardware is secure and tight.

## Passenger/Right side Installation Pictured