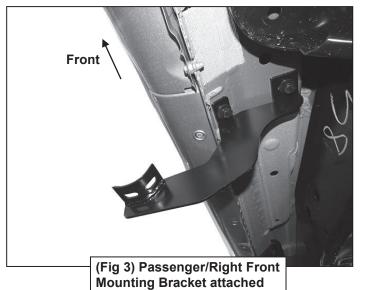

#### PROCEDURE:

- 1. REMOVE CONTENTS FROM BOX. VERIFY ALL PARTS ARE PRESENT. READ INSTRUCTIONS CAREFULLY BEFORE STARTING INSTALLATION.
- 2. Starting from underneath the Passenger/Right side inner rocker panel, locate the threaded mounting holes on the rocker panel, (Figure 1). Remove the plastic plugs covering the mounting holes. Select the Passenger/Right Front Mounting Bracket, (Figure 2). Attach with (2) 10mm Hex Bolts, (2) 10mm Lock Washers and (2) 10mm Flat Washers, (Figures 2 & 3). Do not tighten hardware at this time.
- 3. Locate the Center threaded mounting holes. Select (1) Center/Rear Mounting Bracket. Attach with (2) 10mm Hex Bolts, (2) 10mm Lock Washers and (2) 10mm Flat Washers, (Figures 4—6). Do not tighten hardware at this time.
- 4. Repeat Step 3 to install Rear Mounting Bracket, (Figures 5 & 7).
- **5.** Unwrap the Passenger/Right Sidebar. Attach Sidebar to the mounting brackets with (6) 8mm Combo Bolts. Do not tighten hardware at this time, **(Figures 8—11)**. **IMPORTANT:** Do not slide or rotate Sidebar on cradles, or damage to the finish may result.
- 6. Level and adjust Sidebar and tighten all hardware.
- 7. Repeat Steps 2—6 for Driver/Left side installation.
- 8. Do periodic inspections to the installation to make sure that all hardware is secure and tight.

## Passenger/Right side Installation Pictured