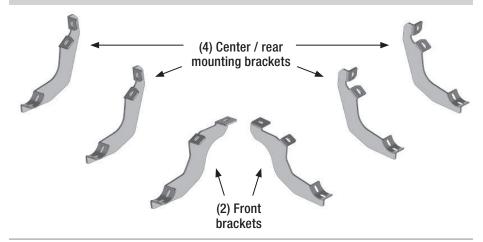

## **Level of Difficulty**

Easy

| Parts List |                                |  |
|------------|--------------------------------|--|
| 1          | Driver / left sidebar          |  |
| 1          | Passenger / right sidebar      |  |
| 2          | Front mounting bracket         |  |
| 4          | Center / rear mounting bracket |  |
| 12         | Hex bolt, 10-1.5mm x 25mm      |  |
| 12         | Lock washer, 10mm              |  |
| 12         | Flat washer, 10mm x 27mm x 3mm |  |
| 12         | Combo bolt, 8-1.25mm x 25mm    |  |

#### **Brackets and Hardware**