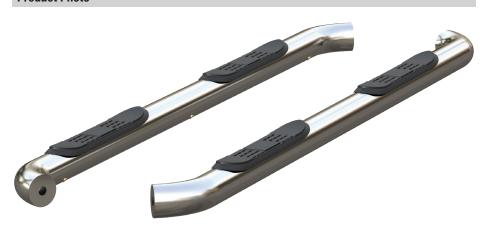

|  |  |
|----------------|------------|--|--|
| Ratchet        | Wrench set |  |  |
| Socket set     | Level      |  |  |
| Torque wrench  |            |  |  |

| Torque Specifications* |           |            |  |
|------------------------|-----------|------------|--|
| Metric                 | 6 mm bolt | 3 ft-lbs.  |  |
|                        | 8mm bolt  | 7 ft-lbs.  |  |
|                        | 10mm bolt | 16 ft-lbs. |  |
|                        | 12mm bolt | 28 ft-lbs. |  |

Use above torque setting unless otherwise noted

## **Product Registration and Warranty**

CURT Group stands behind our products with industry-leading warranties. Provide feedback and help us to improve our products by registering your purchase at: warranty.curtgroup.com/surveys

### **Product Photo**



#### **Brackets and Hardware**



#### NOTICE

Before you begin installation, read all instructions thoroughly.

Proper tools will improve the quality of installation and reduce the time required.

To help prevent damage to the product or vehicle, refer to the specified torque specifications when securing hardware during the installation process.

#### Maintenance

To protect the product, wax after installing. Regular waxing is recommended to add a protective layer over the finish. Do not use any type of polish or wax that may contain abrasives that could damage the finish.

For polished, gloss and other smooth finishes, polish may be used to clear small scratches and scuffs on the finish.

Mild automotive detergent may be used to clean the product. Do not use dish detergent, abrasive cl