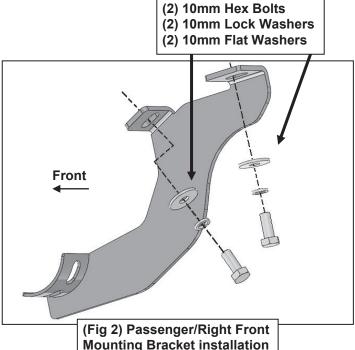

#### PROCEDURE:

- 1. REMOVE CONTENTS FROM BOX. VERIFY ALL PARTS ARE PRESENT. READ INSTRUCTIONS CAREFULLY BEFORE STARTING INSTALLATION.
- 2. Starting from underneath the Passenger/Right side inner rocker panel, locate the threaded mounting holes on the rocker panel, (Figure 1). Remove the plastic plugs covering the mounting holes. Select the Passenger/Right Front Mounting Bracket, (Figure 2). Attach with (2) 10mm Hex Bolts, (2) 10mm Lock Washers and (2) 10mm Flat Washers, (Figures 2 & 3). Do not tighten hardware at this time.
- 3. Locate the Center threaded mounting holes. Select (1) Center/Rear Mounting Bracket. Attach with (2) 10mm Hex Bolts, (2) 10mm Lock Washers and (2) 10mm Flat Washers, (Figures 4—6). Do not tighten hardware at this time.
- 4. Repeat Step 3 to install Rear Mounting Bracket, (Figures 5 & 7).
- **5.** Unwrap the Passenger/Right Sidebar. Attach Sidebar to the mounting brackets with (6) 8mm Combo Bolts. Do not tighten hardware at this time, **(Figures 8—11)**. **IMPORTANT:** Do not slide or rotate Sidebar on cradles, or damage to the finish may result.
- 6. Level and adjust Sidebar and tighten all hardware.
- 7. Repeat Steps 2—6 for Driver/Left side installation.
- 8. Do periodic inspections to the installation to make sure that all hardware is secure and tight.