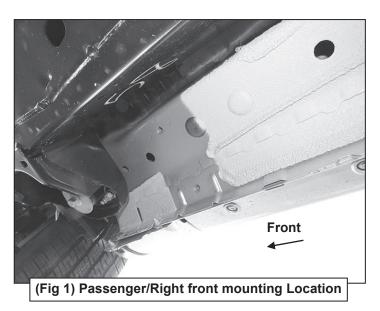

#### PROCEDURE:

- 1. REMOVE CONTENTS FROM BOX. VERIFY ALL PARTS ARE PRESENT. READ INSTRUCTIONS CAREFULLY BEFORE STARTING INSTALLATION.
- 2. Starting from underneath the Passenger/Right side inner rocker panel, locate the threaded mounting holes on the rocker panel, (Figure 1). Remove the plastic plugs covering the mounting holes. Select the Passenger/Right Front Mounting Bracket, (Figure 2). Attach with (2) 10mm Hex Bolts, (2) 10mm Lock Washers and (2) 10mm Flat Washers, (Figures 2 & 3). Do not tighten hardware at this time.
- 3. Locate the Center threaded mounting holes. Select (1) Center/Rear Mounting Bracket. Attach with (2) 10mm Hex Bolts, (2) 10mm Lock Washers and (2) 10mm Flat Washers, (Figures 4—6). Do not tighten hardware at this time.
- 4. Repeat Step 3 to install Rear Mounting Bracket, (Figures 5 & 7).
- **5.** Unwrap the Passenger/Right Sidebar. Attach Sidebar to the mounting brackets with (6) 8mm Combo Bolts. Do not tighten hardware at this time, **(Figures 8—11)**. **IMPORTANT:** Do not slide or rotate Sidebar on cradles, or damage to the finish may result.
- 6. Level and adjust Sidebar and tighten all hardware.
- 7. Repeat Steps 2—6 for Driver/Left side installation.
- 8. Do periodic inspections to the installation to make sure that all hardware is secure and tight.