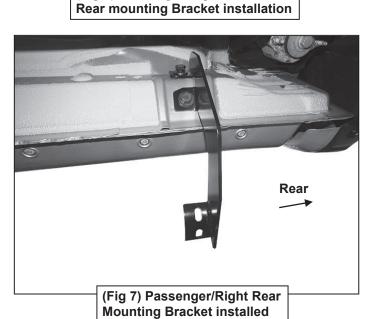

#### PROCEDURE:

- 1. REMOVE CONTENTS FROM BOX. VERIFY ALL PARTS ARE PRESENT. READ INSTRUCTIONS CAREFULLY BEFORE STARTING INSTALLATION.
- 2. Starting from underneath the Passenger/Right side inner rocker panel, locate the threaded mounting holes on the rocker panel, (Figure 1). Remove the plastic plugs covering the mounting holes. Select the Passenger/Right Front Mounting Bracket, (Figure 2). Attach with (2) 10mm Hex Bolts, (2) 10mm Lock Washers and (2) 10mm Flat Washers, (Figures 2 & 3). Do not tighten hardware at this time.
- 3. Locate the Center threaded mounting holes. Select (1) Center/Rear Mounting Bracket. Attach with (2) 10mm Hex Bolts, (2) 10mm Lock Washers and (2) 10mm Flat Washers, (Figures 4—6). Do not tighten hardware at this time.
- 4. Repeat Step 3 to install Rear Mounting Bracket, (Figures 5 & 7).
- **5.** Unwrap the Passenger/Right Sidebar. Attach Sidebar to the mounting brackets with (6) 8mm Combo Bolts. Do not tighten hardware at this time, **(Figures 8—11)**. **IMPORTANT:** Do not slide or rotate Sidebar on cradles, or damage to the finish may result.
- 6. Level and adjust Sidebar and tighten all hardware.
- 7. Repeat Steps 2—6 for Driver/Left side installation.
- 8. Do periodic inspections to the installation to make sure that all hardware is secure and tight.

# Passenger/Right side Installation Pictured