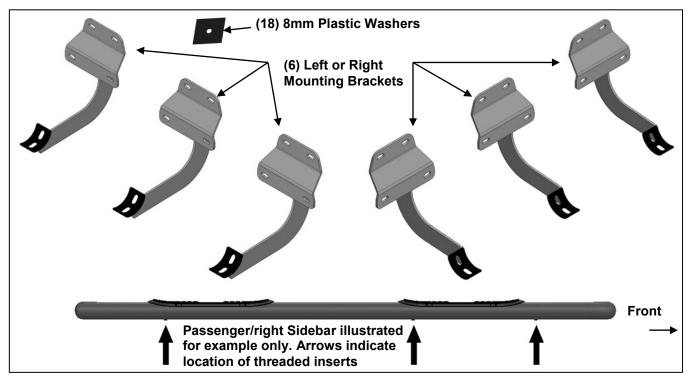

## PARTS LIST:

| 1  | Driver/left Sidebar                      | 12 | 8-1.25mm x 25mm Hex Bolts   |
|----|------------------------------------------|----|-----------------------------|
| 1  | Passenger/right Sidebar                  | 30 | 8mm x 22mm OD x 2mm Washers |
| 6  | Sidebar Brackets (use for left or right) | 12 | 8mm Lock Washers            |
| 18 | 8mm Plastic Washers                      | 18 | 8-1.25mm Nylon Lock Nuts    |

# REMOVE CONTENTS FROM BOX. VERIFY ALL PARTS ARE PRESENT. READ INSTRUCTIONS CAREFULLY BEFORE STARTING INSTALLATION. ASSISTANCE IS RECOMMENDED.

- 1. Start the installation under the passenger side of the vehicle. Locate the front factory running board mounting location along the inner side of the body, (Figure 1).
- Slide (1) Plastic Washer over each factory mounting stud in the body panel, (Figures 2 & 3).
  IMPORTANT: The Plastic Washers are designed to prevent corrosion between the aluminum body panel and the steel mounting brackets. Do not install the Brackets without the Plastic Washers.
- Select (1) Mounting Bracket. NOTE: All (6) Brackets are universal and will fit left or right side. Attach the Mounting Bracket to the (3) factory studs with (3) 8mm Flat Washers and (3) 8mm Nylon Lock Nuts, (Figure 4). Snug but do not fully tighten the hardware.
- 4. Repeat Steps 1—3 to install the (2) remaining center and rear passenger side Brackets.
- Select the passenger/right Sidebar. Carefully position the Sidebar onto the (3) Mounting Brackets. IMPORTANT: Do not slide, (front to back or rotate), the Sidebar on the Brackets or damage to the finish on the Sidebar may result. Attach the Sidebar to the Mounting Brackets with (6) 8mm x 25mm Hex Bolts, (6) 8mm Lock Washers and (6) 8mm Flat Washers, (Figure 5). Do not tighten hardware.
- 6. Level and adjust the Sidebar and tighten all hardware.
- 7. Repeat **Steps 1—6** to install the driver/left Sidebar.
- 8. Do periodic inspections to the installation to make sure that all hardware is secure and tight.