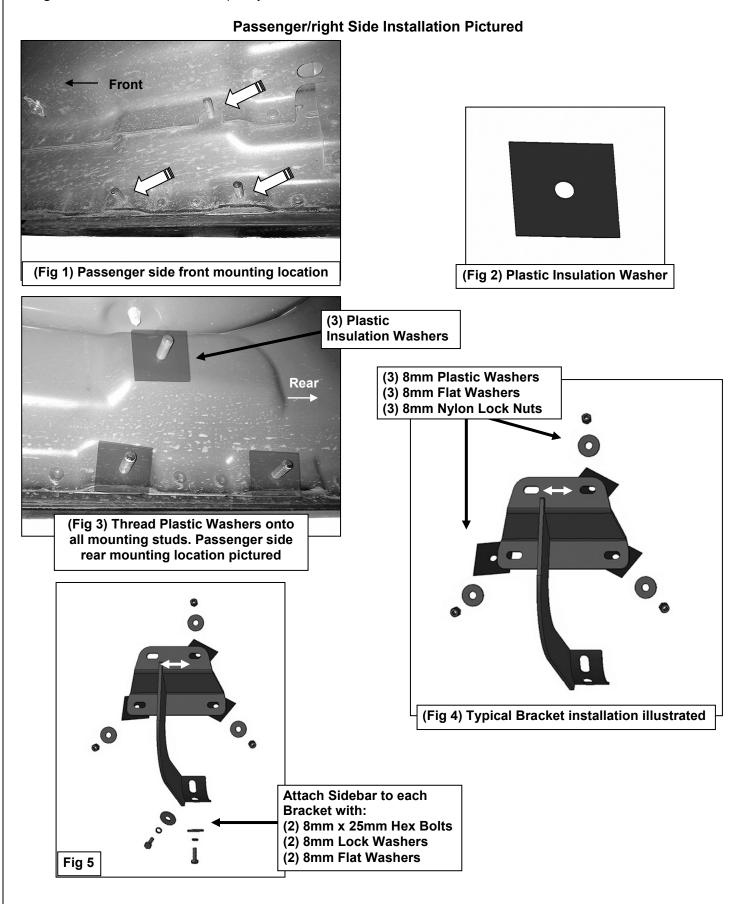

# REMOVE CONTENTS FROM BOX. VERIFY ALL PARTS ARE PRESENT. READ INSTRUCTIONS CAREFULLY BEFORE STARTING INSTALLATION. ASSISTANCE IS RECOMMENDED.

- 1. Start the installation under the passenger side of the vehicle. Locate the front factory running board mounting location along the inner side of the body, (Figure 1).
- Slide (1) Plastic Washer over each factory mounting stud in the body panel, (Figures 2 & 3).
  IMPORTANT: The Plastic Washers are designed to prevent corrosion between the aluminum body panel and the steel mounting brackets. Do not install the Brackets without the Plastic Washers.
- Select (1) Mounting Bracket. NOTE: All (6) Brackets are universal and will fit left or right side. Attach the Mounting Bracket to the (3) factory studs with (3) 8mm Flat Washers and (3) 8mm Nylon Lock Nuts, (Figure 4). Snug but do not fully tighten the hardware.
- 4. Repeat Steps 1—3 to install the (2) remaining center and rear passenger side Brackets.
- Select the passenger/right Sidebar. Carefully position the Sidebar onto the (3) Mounting Brackets. IMPORTANT: Do not slide, (front to back or rotate), the Sidebar on the Brackets or damage to the finish on the Sidebar may result. Attach the Sidebar to the Mounting Brackets with (6) 8mm x 25mm Hex Bolts, (6) 8mm Lock Washers and (6) 8mm Flat Washers, (Figure 5). Do not tighten hardware.
- 6. Level and adjust the Sidebar and tighten all hardware.
- 7. Repeat **Steps 1—6** to install the driver/left Sidebar.
- 8. Do periodic inspections to the installation to make sure that all hardware is secure and tight.