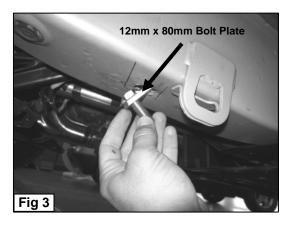

#### **PROCEDURE:**

- 1. REMOVE CONTENTS FROM BOX. VERIFY ALL PARTS ARE PRESENT. READ INSTRUCTIONS CAREFULLY BEFORE STARTING INSTALLATION.
- 2. NOTE: If equipped, remove factory mud flaps from vehicle. You will not be re-installing mud flaps.
- 3. From underside of vehicle, remove front and middle section of the driver side plastic rock guard (Figure 1 & 2).
- Place the plastic rock guard on a clean working area. Use a hack saw to cut out an opening 2" x 31/2" on the middle rock guard as marked in Figure 1. Cut a 1 1/2:" x 1 1/2" opening in the front guard as marked in Figure 1 & 2.
- 5. Re-position plastic rock guard back to the vehicle and tighten it using the factory fasteners.
- 6. Insert (1) 12mm x 60mm Bolt Plate into factory hole in the inner frame rail located by the front tie downs (Figure 3).
- 7. There are four factory holes in the cross frame rail, two holes front to back and two perpendiculars. Insert (1) 8mm Nut Plate into the outer perpendicular hole (larger) and orient it to the rear front to back hole (Figure 4).
- Partially hang driver side front Mounting Bracket to already inserted 12mm Bolt plate and secure it using (1) 12mm Lock Washer, (1) 12mm Flat Washer, and (1) 12mm Hex Nut (Figure 5). Proceed to attach the outer side of the front Mounting Bracket to already inserted 8mm Nut Plate and secure it using (1) 8mm x 40mm Hex Head Bolt, (1) 6mm Lock Washer, and (1) 6mm Flat Washer (Figure 5).
- Remove the rubber grommet located in the rear floor panel. Insert (1) 12mm x 120mm Bolt Plate into existing oval factory hole (Figure 6). NOTE: Insert Bolt Plate with plate facing the rear of the vehicle. Once inserted push it towards the front of the vehicle to fully engage.
- 10. Partially hang driver rear Mounting Bracket to already inserted Bolt Plate. Use the included (1) 12mm Oversize Hex Nut to attach Mounting Bracket to already inserted Bolt Plate (Figure 7). IMPORTANT! When tightening the Bolt Plate, make sure that is fully engage at all times.
- 11. Position driver's Sidebar onto Mounting Brackets. Use the included (4) 8mm x 25mm Hex Head Bolts, (4) 8mm Lock Washers, and (4) 8mm Flat Washers to attach Sidebar to Mounting Brackets (Figure 7).
- **12.** Align Sidebar properly, and then tighten all hardware at this time.
- **13.** Repeat steps 2 11 for passenger Sidebar. **NOTE:** On the passenger you would need to remove the entire plastic rock guard. The cutting location is the same as the driver side.
- 14. Do periodic inspections to the installation to make sure that all hardware is secure and tight.