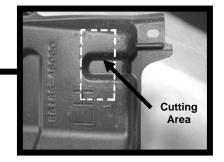

#### **PROCEDURE:**

- 1. REMOVE CONTENTS FROM BOX. VERIFY ALL PARTS ARE PRESENT. READ INSTRUCTIONS CAREFULLY BEFORE STARTING INSTALLATION.
- 2. NOTE: If equipped, remove factory mud flaps from vehicle. You will not be re-installing mud flaps.
- 3. From underside of vehicle, remove front and middle section of the driver side plastic rock guard (Figure 1 & 2).
- Place the plastic rock guard on a clean working area. Use a hack saw to cut out an opening 2" x 31/2" on the middle rock guard as marked in Figure 1. Cut a 1 1/2:" x 1 1/2" opening in the front guard as marked in Figure 1 & 2.
- 5. Re-position plastic rock guard back to the vehicle and tighten it using the factory fasteners.
- 6. Insert (1) 12mm x 60mm Bolt Plate into factory hole in the inner frame rail located by the front tie downs (Figure 3).
- 7. There are four factory holes in the cross frame rail, two holes front to back and two perpendiculars. Insert (1) 8mm Nut Plate into the outer perpendicular hole (larger) and orient it to the rear front to back hole (Figure 4).
- Partially hang driver side front Mounting Bracket to already inserted 12mm Bolt plate and secure it using (1) 12mm Lock Washer, (1) 12mm Flat Washer, and (1) 12mm Hex Nut (Figure 5). Proceed to attach the outer side of the front Mounting Bracket to already inserted 8mm Nut Plate and secure it using (1) 8mm x 40mm Hex Head Bolt, (1) 6mm Lock Washer, and (1) 6mm Flat Washer (Figure 5).
- Remove the rubber grommet located in the rear floor panel. Insert (1) 12mm x 120mm Bolt Plate into existing oval factory hole (Figure 6). NOTE: Insert Bolt Plate with plate facing the rear of the vehicle. Once inserted push it towards the front of the vehicle to fully engage.
- 10. Partially hang driver rear Mounting Bracket to already inserted Bolt Plate. Use the included (1) 12mm Oversize Hex Nut to attach Mounting Bracket to already inserted Bolt Plate (Figure 7). IMPORTANT! When tightening the Bolt Plate, make sure that is fully engage at all times.
- 11. Position driver's Sidebar onto Mounting Brackets. Use the included (4) 8mm x 25mm Hex Head Bolts, (4) 8mm Lock Washers, and (4) 8mm Flat Washers to attach Sidebar to Mounting Brackets (Figure 7).
- **12.** Align Sidebar properly, and then tighten all hardware at this time.
- **13.** Repeat steps 2 11 for passenger Sidebar. **NOTE:** On the passenger you would need to remove the entire plastic rock guard. The cutting location is the same as the driver side.
- 14. Do periodic inspections to the installation to make sure that all hardware is secure and tight.