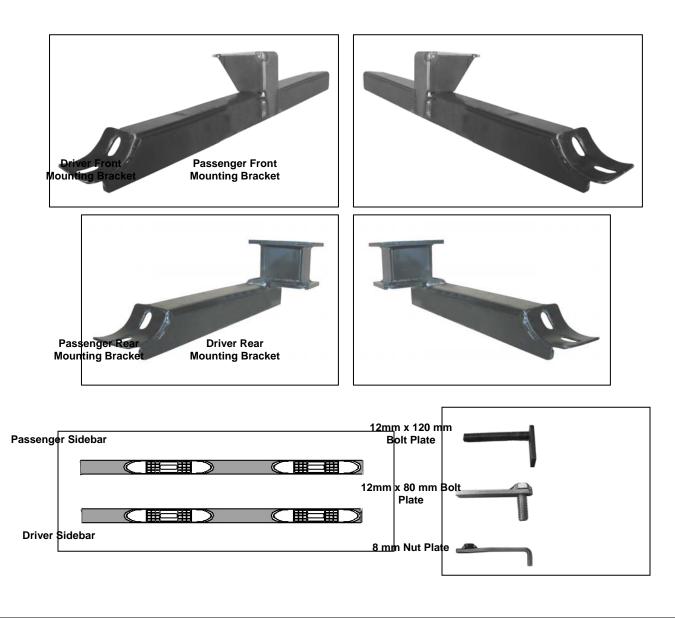

### PARTS LIST:

| 1 | Driver/Left Sidebar                    | 2 | 12mm Lock Washers                     |
|---|----------------------------------------|---|---------------------------------------|
| 1 | Passenger/Right Sidebar                | 2 | 12mm Hex Nuts                         |
| 1 | Driver/Left Front Mounting Bracket     | 2 | 12mm Oversize Hex Nuts                |
| 1 | Passenger/Right Front Mounting Bracket | 2 | 12mm ID x 35mm OD x 3mm Flat Washers  |
| 1 | Driver/Left Rear Mounting Bracket      | 2 | 8-1.00mm x 25mm Hex Bolts             |
| 1 | Passenger/Right Rear Mounting Bracket  | 2 | 8mm ID x 19mm OD x 1.5mm Flat Washers |
| 2 | 12-1.75mm x 80mm Bolt Plate            | 2 |                                       |
| 2 | 12-1.75mm x 120mm Bolt Plate           | 8 | 8-1.25mm x 40mm Hex Bolts             |
| 2 | 8mm Nut Plate                          | 8 | 16 mm Lock Washers                    |
|   |                                        | 8 | 8mm ID x 22m OD x 3mm Flat Washers    |

## (Driver Sidebar Installation Shown)

(8mm Nut Plate) 8mm x 25mm Hex Bolt 8mm Lock Washer 8mm Flat Washer

(12mm x 80mm Bolt Plate) 12mm Lock Washer 12mm Flat Washer 12mm Hex Nut

8mm Lock Washers 8mm Flat Washers

(12mm x 120mm Bolt Plate) 12mm Double Nut