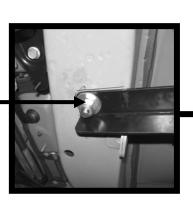

#### **PROCEDURE:**

- 1. REMOVE CONTENTS FROM BOX. VERIFY ALL PARTS ARE PRESENT. READ INSTRUCTIONS CAREFULLY BEFORE STARTING INSTALLATION.
- 2. NOTE: If equipped, remove factory mud flaps from vehicle. You will not be re-installing mud flaps.
- 3. From underside of vehicle, remove front and middle section of the driver side plastic rock guard (Figure 1 & 2).
- Place the plastic rock guard on a clean working area. Use a hack saw to cut out an opening 2" x 31/2" on the middle rock guard as marked in Figure 1. Cut a 1 1/2:" x 1 1/2" opening in the front guard as marked in Figure 1 & 2.
- 5. Re-position plastic rock guard back to the vehicle and tighten it using the factory fasteners.
- 6. Insert (1) 12mm x 60mm Bolt Plate into factory hole in the inner frame rail located by the front tie downs (Figure 3).
- 7. There are four factory holes in the cross frame rail, two holes front to back and two perpendiculars. Insert (1) 8mm Nut Plate into the outer perpendicular hole (larger) and orient it to the rear front to back hole (Figure 4).
- Partially hang driver side front Mounting Bracket to already inserted 12mm Bolt plate and secure it using (1) 12mm Lock Washer, (1) 12mm Flat Washer, and (1) 12mm Hex Nut (Figure 5). Proceed to attach the outer side of the front Mounting Bracket to already inserted 8mm Nut Plate and secure it using (1) 8mm x 40mm Hex Head Bolt, (1) 6mm Lock Washer, and (1) 6mm Flat Washer (Figure 5).
- Remove the rubber grommet located in the rear floor panel. Insert (1) 12mm x 120mm Bolt Plate into existing oval factory hole (Figure 6). NOTE: Insert Bolt Plate with plate facing the rear of the vehicle. Once inserted push it towards the front of the vehicle to fully engage.
- 10. Partially hang driver rear Mounting Bracket to already inserted Bolt Plate. Use the included (1) 12mm Oversize Hex Nut to attach Mounting Bracket to already inserted Bolt Plate (Figure 7). IMPORTANT! When tightening the Bolt Plate, make sure that is fully engage at all times.
- 11. Position driver's Sidebar onto Mounting Brackets. Use the included (4) 8mm x 25mm Hex Head Bolts, (4) 8mm Lock Washers, and (4) 8mm Flat Washers to attach Sidebar to Mounting Brackets (Figure 7).
- **12.** Align Sidebar properly, and then tighten all hardware at this time.
- **13.** Repeat steps 2 11 for passenger Sidebar. **NOTE:** On the passenger you would need to remove the entire plastic rock guard. The cutting location is the same as the driver side.
- 14. Do periodic inspections to the installation to make sure that all hardware is secure and tight.