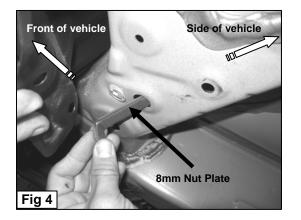

#### **PROCEDURE:**

- 1. REMOVE CONTENTS FROM BOX. VERIFY ALL PARTS ARE PRESENT. READ INSTRUCTIONS CAREFULLY BEFORE STARTING INSTALLATION.
- 2. NOTE: If equipped, remove factory mud flaps from vehicle. You will not be re-installing mud flaps.
- 3. From underside of vehicle, remove front and middle section of the driver side plastic rock guard (Figure 1 & 2).
- Place the plastic rock guard on a clean working area. Use a hack saw to cut out an opening 2" x 31/2" on the middle rock guard as marked in Figure 1. Cut a 1 1/2:" x 1 1/2" opening in the front guard as marked in Figure 1 & 2.
- 5. Re-position plastic rock guard back to the vehicle and tighten it using the factory fasteners.
- 6. Insert (1) 12mm x 60mm Bolt Plate into factory hole in the inner frame rail located by the front tie downs (Figure 3).
- 7. There are four factory holes in the cross frame rail, two holes front to back and two perpendiculars. Insert (1) 8mm Nut Plate into the outer perpendicular hole (larger) and orient it to the rear front to back hole (Figure 4).
- Partially hang driver side front Mounting Bracket to already inserted 12mm Bolt plate and secure it using (1) 12mm Lock Washer, (1) 12mm Flat Washer, and (1) 12mm Hex Nut (Figure 5). Proceed to attach the outer side of the front Mounting Bracket to already inserted 8mm Nut Plate and secure it using (1) 8mm x 40mm Hex Head Bolt, (1) 6mm Lock Washer, and (1) 6mm Flat Washer (Figure 5).
- Remove the rubber grommet located in the rear floor panel. Insert (1) 12mm x 120mm Bolt Plate into existing oval factory hole (Figure 6). NOTE: Insert Bolt Plate with plate facing the rear of the vehicle. Once inserted push it towards the front of the vehicle to fully engage.
- 10. Partially hang driver rear Mounting Bracket to already inserted Bolt Plate. Use the included (1) 12mm Oversize Hex Nut to attach Mounting Bracket to already inserted Bolt Plate (Figure 7). IMPORTANT! When tightening the Bolt Plate, make sure that is fully engage at all times.
- 11. Position driver's Sidebar onto Mounting Brackets. Use the included (4) 8mm x 25mm Hex Head Bolts, (4) 8mm Lock Washers, and (4) 8mm Flat Washers to attach Sidebar to Mounting Brackets (Figure 7).
- **12.** Align Sidebar properly, and then tighten all hardware at this time.
- **13.** Repeat steps 2 11 for passenger Sidebar. **NOTE:** On the passenger you would need to remove the entire plastic rock guard. The cutting location is the same as the driver side.
- 14. Do periodic inspections to the installation to make sure that all hardware is secure and tight.