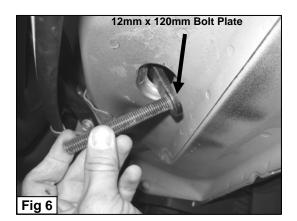

t is fully engage at all times.
- 11. Position driver's Sidebar onto Mounting Brackets. Use the included (4) 8mm x 25mm Hex Head Bolts, (4) 8mm Lock Washers, and (4) 8mm Flat Washers to attach Sidebar to Mounting Brackets (Figure 7).
- **12.** Align Sidebar properly, and then tighten all hardware at this time.
- **13.** Repeat steps 2 11 for passenger Sidebar. **NOTE:** On the passenger you would need to remove the entire plastic rock guard. The cutting location is the same as the driver side.
- 14. Do periodic inspections to the installation to make sure that all hardware is secure and tight.

## (Driver Sidebar Installation Shown)











(8mm Nut Plate) 8mm x 25mm Hex Bolt 8mm Lock Washer 8mm Flat Washer



(12mm x 80mm Bolt Plate) 12mm Lock Washer 12mm Flat Washer 12mm Hex Nut









8mm Lock Washers 8mm Flat Washers

(12mm x 120mm Bolt Plate) 12mm Double Nut