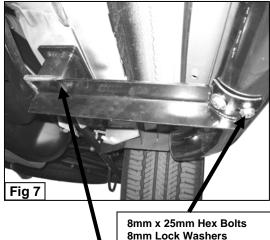

is fully engage at all times.
- 11. Position driver's Sidebar onto Mounting Brackets. Use the included (4) 8mm x 25mm Hex Head Bolts, (4) 8mm Lock Washers, and (4) 8mm Flat Washers to attach Sidebar to Mounting Brackets (Figure 7).
- **12.** Align Sidebar properly, and then tighten all hardware at this time.
- **13.** Repeat steps 2 11 for passenger Sidebar. **NOTE:** On the passenger you would need to remove the entire plastic rock guard. The cutting location is the same as the driver side.
- 14. Do periodic inspections to the installation to make sure that all hardware is secure and tight.

## (Driver Sidebar Installation Shown)











(8mm Nut Plate) 8mm x 25mm Hex Bolt 8mm Lock Washer 8mm Flat Washer



(12mm x 80mm Bolt Plate) 12mm Lock Washer 12mm Flat Washer 12mm Hex Nut









8mm Lock Washers 8mm Flat Washers

(12mm x 120mm Bolt Plate) 12mm Double Nut