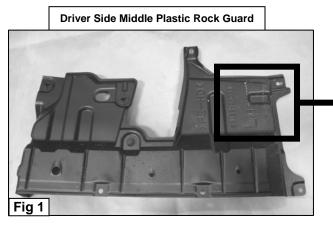

#### **PROCEDURE:**

- 1. REMOVE CONTENTS FROM BOX. VERIFY ALL PARTS ARE PRESENT. READ INSTRUCTIONS CAREFULLY BEFORE STARTING INSTALLATION.
- 2. NOTE: If equipped, remove factory mud flaps from vehicle. You will not be re-installing mud flaps.
- 3. From underside of vehicle, remove front and middle section of the driver side plastic rock guard (Figure 1 & 2).
- Place the plastic rock guard on a clean working area. Use a hack saw to cut out an opening 2" x 31/2" on the middle rock guard as marked in Figure 1. Cut a 1 1/2:" x 1 1/2" opening in the front guard as marked in Figure 1 & 2.
- 5. Re-position plastic rock guard back to the vehicle and tighten it using the factory fasteners.
- 6. Insert (1) 12mm x 60mm Bolt Plate into factory hole in the inner frame rail located by the front tie downs (Figure 3).
- 7. There are four factory holes in the cross frame rail, two holes front to back and two perpendiculars. Insert (1) 8mm Nut Plate into the outer perpendicular hole (larger) and orient it to the rear front to back hole (Figure 4).
- Partially hang driver side front Mounting Bracket to already inserted 12mm Bolt plate and secure it using (1) 12mm Lock Washer, (1) 12mm Flat Washer, and (1) 12mm Hex Nut (Figure 5). Proceed to attach the outer side of the front Mounting Bracket to already inserted 8mm Nut Plate and secure it using (1) 8mm x 40mm Hex Head Bolt, (1) 6mm Lock Washer, and (1) 6mm Flat Washer (Figure 5).
- Remove the rubber grommet located in the rear floor panel. Insert (1) 12mm x 120mm Bolt Plate into existing oval factory hole (Figure 6). NOTE: Insert Bolt Plate with plate facing the rear of the vehicle. Once inserted push it towards the front of the vehicle to fully engage.
- 10. Partially hang driver rear Mounting Bracket to already inserted Bolt Plate. Use the included (1) 12mm Oversize Hex Nut to attach Mounting Bracket to already inserted Bolt Plate (Figure 7). IMPORTANT! When tightening the Bolt Plate, make sure that is fully engage at all times.
- 11. Position driver's Sidebar onto Mounting Brackets. Use the included (4) 8mm x 25mm Hex Head Bolts, (4) 8mm Lock Washers, and (4) 8mm Flat Washers to attach Sidebar to Mounting Brackets (Figure 7).
- **12.** Align Sidebar properly, and then tighten all hardware at this time.
- **13.** Repeat steps 2 11 for passenger Sidebar. **NOTE:** On the passenger you would need to remove the entire plastic rock guard. The cutting location is the same as the driver side.
- 14. Do periodic inspections to the installation to make sure that all hardware is secure and tight.