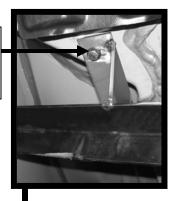

#### **PROCEDURE:**

- 1. REMOVE CONTENTS FROM BOX. VERIFY ALL PARTS ARE PRESENT. READ INSTRUCTIONS CAREFULLY BEFORE STARTING INSTALLATION.
- 2. NOTE: If equipped, remove factory mud flaps from vehicle. You will not be re-installing mud flaps.
- 3. From underside of vehicle, remove front and middle section of the driver side plastic rock guard (Figure 1 & 2).
- Place the plastic rock guard on a clean working area. Use a hack saw to cut out an opening 2" x 31/2" on the middle rock guard as marked in Figure 1. Cut a 1 1/2:" x 1 1/2" opening in the front guard as marked in Figure 1 & 2.
- 5. Re-position plastic rock guard back to the vehicle and tighten it using the factory fasteners.
- 6. Insert (1) 12mm x 60mm Bolt Plate into factory hole in the inner frame rail located by the front tie downs (Figure 3).
- 7. There are four factory holes in the cross frame rail, two holes front to back and two perpendiculars. Insert (1) 8mm Nut Plate into the outer perpendicular hole (larger) and orient it to the rear front to back hole (Figure 4).
- Partially hang driver side front Mounting Bracket to already inserted 12mm Bolt plate and secure it using (1) 12mm Lock Washer, (1) 12mm Flat Washer, and (1) 12mm Hex Nut (Figure 5). Proceed to attach the outer side of the front Mounting Bracket to already inserted 8mm Nut Plate and secure it using (1) 8mm x 40mm Hex Head Bolt, (1) 6mm Lock Washer, and (1) 6mm Flat Washer (Figure 5).
- Remove the rubber grommet located in the rear floor panel. Insert (1) 12mm x 120mm Bolt Plate into existing oval factory hole (Figure 6). NOTE: Insert Bolt Plate with plate facing the rear of the vehicle. Once inserted push it towards the front of the vehicle to fully engage.
- 10. Partially hang driver rear Mounting Bracket to already inserted Bolt Plate. Use the included (1) 12mm Oversize Hex Nut to attach Mounting Bracket to already inserted Bolt Plate (Figure 7). IMPORTANT! When tightening the Bolt Plate, make sure that is fully engage at all times.
- 11. Position driver's Sidebar onto Mounting Brackets. Use the included (4) 8mm x 25mm Hex Head Bolts, (4) 8mm Lock Washers, and (4) 8mm Flat Washers to attach Sidebar to Mounting Brackets (Figure 7).
- **12.** Align Sidebar properly, and then tighten all hardware at this time.
- **13.** Repeat steps 2 11 for passenger Sidebar. **NOTE:** On the passenger you would need to remove the entire plastic rock guard. The cutting location is the same as the driver side.
- 14. Do periodic inspections to the installation to make sure that all hardware is secure and tight.