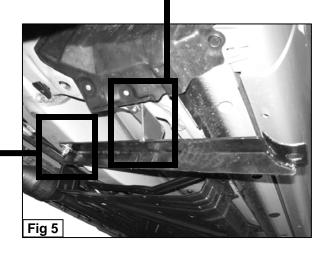

hat is fully engage at all times.
- 11. Position driver's Sidebar onto Mounting Brackets. Use the included (4) 8mm x 25mm Hex Head Bolts, (4) 8mm Lock Washers, and (4) 8mm Flat Washers to attach Sidebar to Mounting Brackets (Figure 7).
- **12.** Align Sidebar properly, and then tighten all hardware at this time.
- **13.** Repeat steps 2 11 for passenger Sidebar. **NOTE:** On the passenger you would need to remove the entire plastic rock guard. The cutting location is the same as the driver side.
- 14. Do periodic inspections to the installation to make sure that all hardware is secure and tight.

## (Driver Sidebar Installation Shown)











(8mm Nut Plate) 8mm x 25mm Hex Bolt 8mm Lock Washer 8mm Flat Washer



(12mm x 80mm Bolt Plate) 12mm Lock Washer 12mm Flat Washer 12mm Hex Nut









8mm Lock Washers 8mm Flat Washers

(12mm x 120mm Bolt Plate) 12mm Double Nut