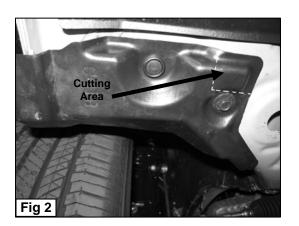

#### **PROCEDURE:**

- 1. REMOVE CONTENTS FROM BOX. VERIFY ALL PARTS ARE PRESENT. READ INSTRUCTIONS CAREFULLY BEFORE STARTING INSTALLATION.
- 2. NOTE: If equipped, remove factory mud flaps from vehicle. You will not be re-installing mud flaps.
- 3. From underside of vehicle, remove front and middle section of the driver side plastic rock guard (Figure 1 & 2).
- Place the plastic rock guard on a clean working area. Use a hack saw to cut out an opening 2" x 31/2" on the middle rock guard as marked in Figure 1. Cut a 1 1/2:" x 1 1/2" opening in the front guard as marked in Figure 1 & 2.
- 5. Re-position plastic rock guard back to the vehicle and tighten it using the factory fasteners.
- 6. Insert (1) 12mm x 60mm Bolt Plate into factory hole in the inner frame rail located by the front tie downs (Figure 3).
- 7. There are four factory holes in the cross frame rail, two holes front to back and two perpendiculars. Insert (1) 8mm Nut Plate into the outer perpendicular hole (larger) and orient it to the rear front to back hole (Figure 4).
- Partially hang driver side front Mounting Bracket to already inserted 12mm Bolt plate and secure it using (1) 12mm Lock Washer, (1) 12mm Flat Washer, and (1) 12mm Hex Nut (Figure 5). Proceed to attach the outer side of the front Mounting Bracket to already inserted 8mm Nut Plate and secure it using (1) 8mm x 40mm Hex Head Bolt, (1) 6mm Lock Washer, and (1) 6mm Flat Washer (Figure 5).
- Remove the rubber grommet located in the rear floor panel. Insert (1) 12mm x 120mm Bolt Plate into existing oval factory hole (Figure 6). NOTE: Insert Bolt Plate with plate facing the rear of the vehicle. Once inserted push it towards the front of the vehicle to fully engage.
- 10. Partially hang driver rear Mounting Bracket to already inserted Bolt Plate. Use the included (1) 12mm Oversize Hex Nut to attach Mounting Bracket to already inserted Bolt Plate (Figure 7). IMPORTANT! When tightening the Bolt Plate, make sure that is fully engage at all times.
- 11. Position driver's Sidebar onto Mounting Brackets. Use the included (4) 8mm x 25mm Hex Head Bolts, (4) 8mm Lock Washers, and (4) 8mm Flat Washers to attach Sidebar to Mounting Brackets (Figure 7).
- **12.** Align Sidebar properly, and then tighten all hardware at this time.
- **13.** Repeat steps 2 11 for passenger Sidebar. **NOTE:** On the passenger you would need to remove the entire plastic rock guard. The cutting location is the same as the driver side.
- 14. Do periodic inspections to the installation to make sure that all hardware is secure and tight.