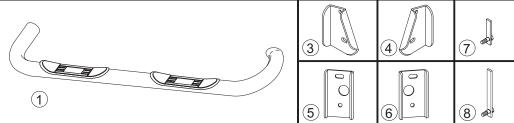

APPLICATION: 1999-06 TOYOTA TUNDRA EXTENDED CAB 2004-06 TOYOTA TUNDRA DOUBLE CAB

STEP BAR ASSEMBLIES

202006-2

| ITEM                                   | QTY                             | CONTENTS -                                                                                                                                                                                                                                                     | TOOLS -                                                    |
|----------------------------------------|---------------------------------|----------------------------------------------------------------------------------------------------------------------------------------------------------------------------------------------------------------------------------------------------------------|------------------------------------------------------------|
| 1,2<br>3,4<br>5,6<br>7<br>8<br>9<br>10 | 2<br>2<br>2<br>1<br>1<br>2<br>6 | STEP BAR, PASSENGER (1) AND DRIVER (2) FRONT BRACKET, PASSENGER (3) AND DRIVER (4) REAR BRACKET, PASSENGER (5) AND DRIVER (6) FRONT MOUNT TAB ASSEMBLY, PASSENGER FRONT MOUNT TAB ASSEMBLY, DRIVER SPACER WASHER 1/2-13 X 1.75" HEX HEAD BOLT 1/2" FLAT WASHER | 3/4" SOCKET 3/4" WRENCH 6" EXTENSION RATCHET TORQUE WRENCH |
| 12<br>13                               | 8 4                             | 1/2" LOCK WASHER<br>1/2-13 HEX NUT                                                                                                                                                                                                                             |                                                            |