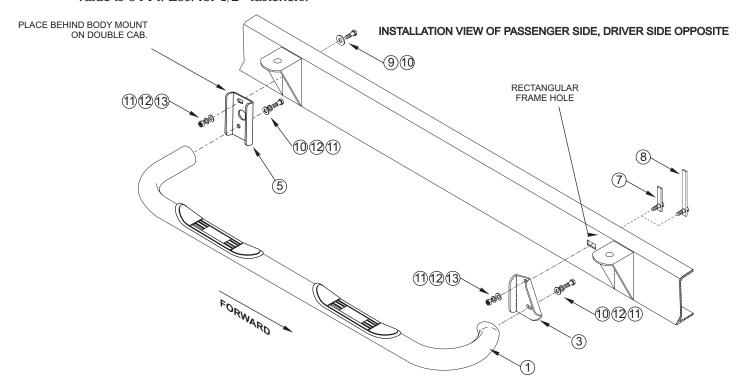

- STEP 1. Remove the contents from box and check for damage. Verify all parts are present. Read instructions completely before beginning.
- STEP 2. Locate the rectangular holes in frame towards the front of the vehicle. Insert front mount tab assemblies into the hole from the inside of frame. Attach front brackets as shown. Hand tighten.
- STEP 3. Attach rear brackets as shown. Hand tighten. **NOTE:** Place the spacer washer under the head of the hex head bolt and insert through frame from the inside of frame.
  - STEP 4. Attach step bars as shown. Hand tighten.
  - STEP 5. Make sure step bar and brackets are properly aligned with vehicle and tighten fasteners. Recommended torque value is 64 Ft. Lbs. for 1/2" fasteners.