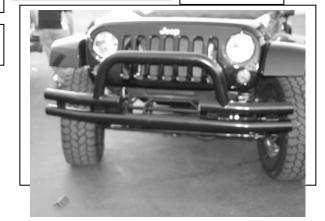

## PROCEDURE:

- 1. REMOVE CONTENTS FROM BOX. VERIFY ALL PARTS ARE PRESENT. READ INSTRUCTIONS CAREFULLY.
- 2. Unplug the bumper lights electrical connections (Fig 1)
- **3.** Remove front factory bumper by removing the eight mounting bolts with a 17MM socket wrench (Fig 1)
- **4.** Install the new bumper brackets as shown in photos. Note that the bracket faces rearward and the forward facing holes (those the mounts bolt onto the frame) are horizontal, and those the bumper mounts to are vertical. (Fig 2)
- 5. Install the 12MM bolts and locking nuts to the mounts but leave finger tight to allow for adjustment
- 6. Install the 12MM bolts and locking nuts to the bumper and the mount.
- **7.** Adjust the bumper and tighten all the bolts. (Fig 3)

Fig 2 Note the orientation of the bolt holes

Page 1 of 1

Fig 1

Four mounting bolts per side

Bumper light plug

Fig 3