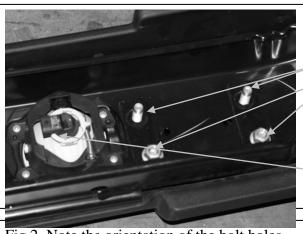

## PROCEDURE:

- 1. REMOVE CONTENTS FROM BOX. VERIFY ALL PARTS ARE PRESENT. READ INSTRUCTIONS CAREFULLY.
- 2. Unplug the bumper lights electrical connections (Fig 1)
- **3.** Remove front factory bumper by removing the eight mounting bolts with a 17MM socket wrench (Fig 1)
- **4.** Install the new bumper brackets as shown in photos. Note that the bracket faces rearward and the forward facing holes (those the mounts bolt onto the frame) are horizontal, and those the bumper mounts to are vertical. (Fig 2)
- 5. Install the 12MM bolts and locking nuts to the mounts but leave finger tight to allow for adjustment
- 6. Install the 12MM bolts and locking nuts to the bumper and the mount.
- **7.** Adjust the bumper and tighten all the bolts. (Fig 3)

Fig 2 Note the orientation of the bolt holes

Page 1 of 1

Fig 1

Four mounting bolts per side

Bumper light plug

Fig 3