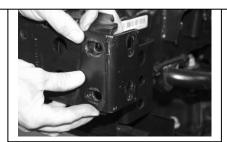

## PROCEDURE:

- 1. REMOVE CONTENTS FROM BOX. VERIFY ALL PARTS ARE PRESENT. READ INSTRUCTIONS CAREFULLY.
- 2. Unplug the bumper lights electrical connections (Fig 1)
- **3.** Remove front factory bumper by removing the eight mounting bolts with a 17MM socket wrench (Fig 1)
- **4.** Install the new bumper brackets as shown in photos. Note that the bracket faces rearward and the forward facing holes (those the mounts bolt onto the frame) are horizontal, and those the bumper mounts to are vertical. (Fig 2)
- 5. Install the 12MM bolts and locking nuts to the mounts but leave finger tight to allow for adjustment
- 6. Install the 12MM bolts and locking nuts to the bumper and the mount.
- **7.** Adjust the bumper and tighten all the bolts. (Fig 3)